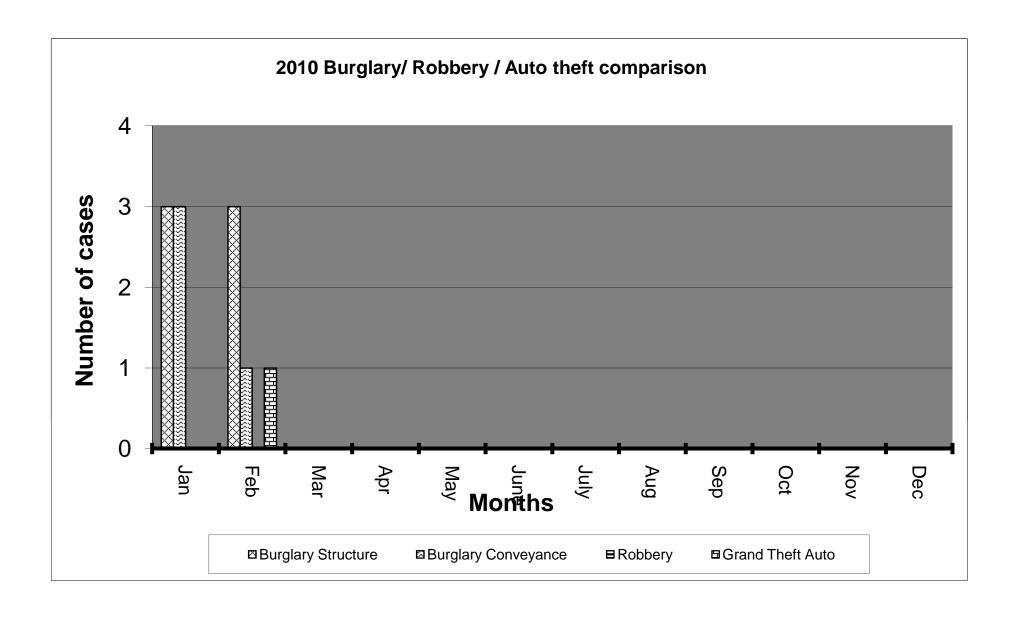

## **Monthly Activity by Classification**

| Classification               | January | February | +/-  |
|------------------------------|---------|----------|------|
| Homicide                     | 0       | 0        | 0    |
| Involuntary Sexual Battery   | 0       | 0        | 0    |
| Lewd / lascivious            | 0       | 0        | 0    |
| Aggravated Assault - Battery | 0       | 0        | 0    |
| Burglary Structure           | 3       | 4        | 1    |
| Burglary Conveyance          | 4       | 1        | -3   |
| Grand Theft                  | 2       | 2        | 0    |
| Fraud                        | 3       | 2        | -1   |
| Robbery                      | 0       | 0        | 0    |
| Grand Theft Auto             | 0       | 1        | 1    |
| Total Part One Crimes        | 12      | 10       | -2   |
| Battery Simple               | 1       | 0        | -1   |
| Domestic Violence            | 1       | 2        | 1    |
| Theft Under                  | 3       | 4        | 1    |
| Criminal Mischief            | 3       | 3        | 0    |
| Driving Under Influence      | 1       | 2        | 1    |
| Total Part II Crimes         | 9       | 11       | 2    |
| Traffic Citations            | 585     | 390      | -195 |
| Traffic Warnings             | 430     | 306      | -124 |
| Arrests                      | 33      | 26       | -7   |
| Parking Citations            | 406     | 389      | -17  |