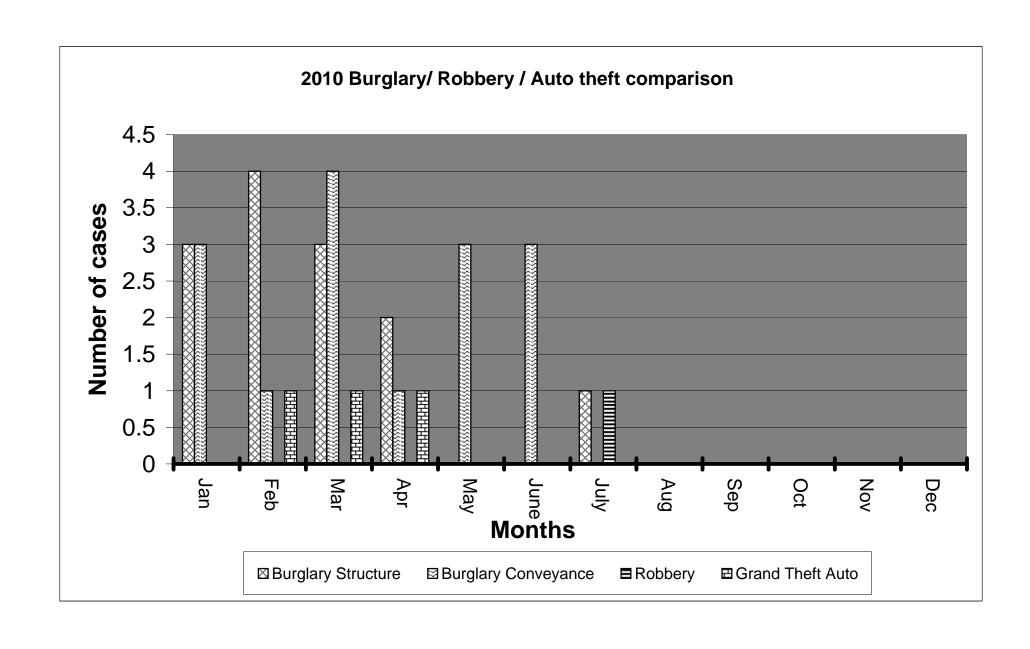

## **Monthly Activity by Classification**

| Classification               | June | July | +/- |
|------------------------------|------|------|-----|
| Homicide                     | 0    | 0    | 0   |
| Involuntary Sexual Battery   | 1    | 0    | -1  |
| Lewd / lascivious            | 0    | 1    | 1   |
| Aggravated Assault - Battery | 0    | 0    | 0   |
| Burglary Structure           | 0    | 1    | 1   |
| Burglary Conveyance          | 3    | 0    | -3  |
| Grand Theft                  | 3    | 2    | -1  |
| Fraud                        | 6    | 6    | 0   |
| Robbery                      | 0    | 1    | 1   |
| Grand Theft Auto             | 0    | 0    | 0   |
| Total Part One Crimes        | 13   | 11   | -2  |
| Battery Simple               | 2    | 0    | -2  |
| Domestic Violence            | 0    | 1    | 1   |
| Theft Under                  | 2    | 2    | 0   |
| Criminal Mischief            | 1    | 3    | 2   |
| Driving Under Influence      | 1    | 1    | 0   |
| Total Part II Crimes         | 6    | 7    | 1   |
| Traffic Citations            | 467  | 541  | 74  |
| Traffic Warnings             | 331  | 373  | 42  |
| Arrests                      | 19   | 27   | 8   |
| Parking Citations            | 614  | 663  | 49  |