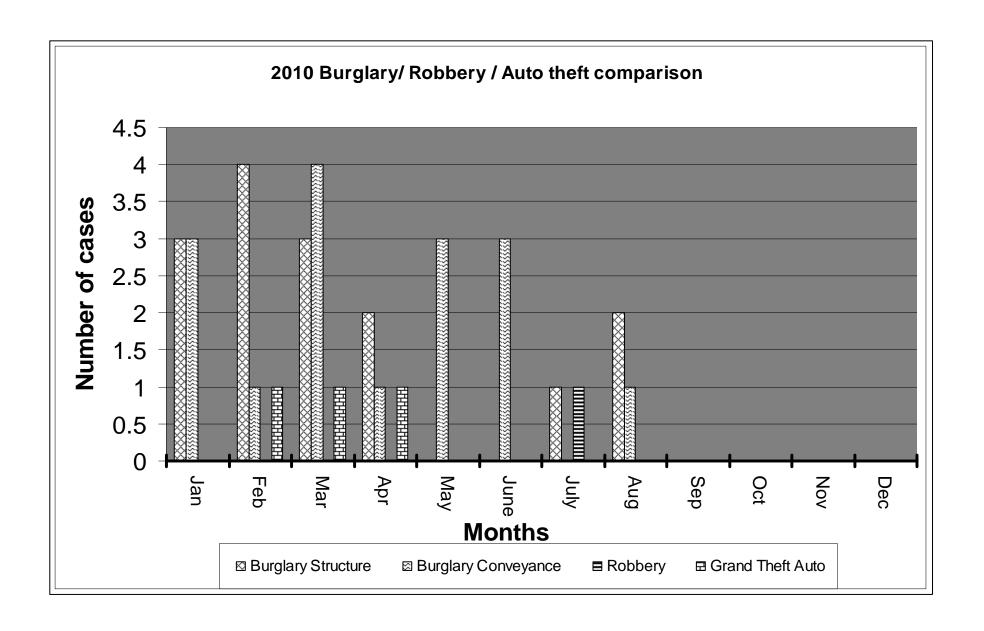

| 3    | 1      | -2  |
| Fraud                        | 6    | 4      | -2  |
| Robbery                      | 1    | 0      | -1  |
| Grand Theft Auto             | 0    | 0      | 0   |
| Total Part One Crimes        | 14   | 8      | -6  |
| Battery Simple               | 2    | 0      | -2  |
| Domestic Violence            | 0    | 1      | 1   |
| Theft Under                  | 2    | 7      | 5   |
| Criminal Mischief            | 1    | 0      | -1  |
| Driving Under Influence      | 1    | 1      | 0   |
| Total Part II Crimes         | 6    | 9      | 3   |
| Traffic Citations            | 467  | 542    | 75  |
| Traffic Warnings             | 331  | 402    | 71  |
| Arrests                      | 19   | 26     | 7   |
| Parking Citations            | 614  | 562    | -52 |