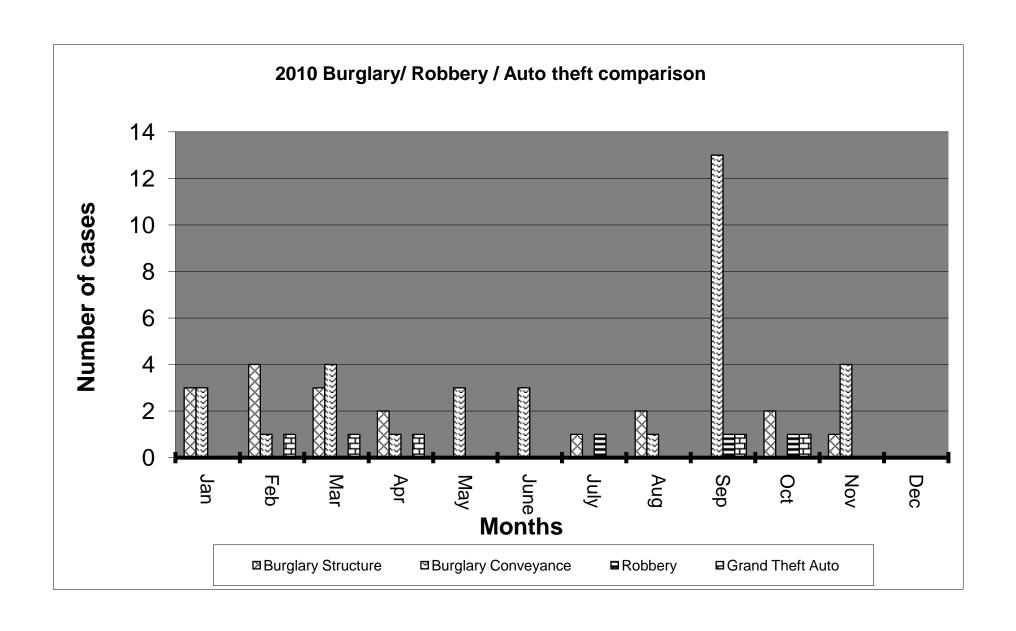

## **Monthly Activity by Classification**

| Classification               | October | November | +/- |
|------------------------------|---------|----------|-----|
| Homicide                     | 0       | 0        | 0   |
| Involuntary Sexual Battery   | 0       | 0        | 0   |
| Lewd / lascivious            | 0       | 0        | 0   |
| Aggravated Assault - Battery | 0       | 1        | 1   |
| Burglary Structure           | 2       | 1        | -1  |
| Burglary Conveyance          | 0       | 4        | 4   |
| Grand Theft                  | 1       | 4        | 3   |
| Fraud                        | 4       | 4        | 0   |
| Robbery                      | 1       | 0        | -1  |
| Grand Theft Auto             | 1       | 0        | -1  |
| Total Part One Crimes        | 9       | 14       | 5   |
| Battery Simple               | 0       | 0        | 0   |
| Domestic Violence            | 3       | 0        | -3  |
| Theft Under                  | 4       | 4        | 0   |
| Criminal Mischief            | 3       | 6        | 3   |
| Driving Under Influence      | 3       | 1        | -2  |
| Total Part II Crimes         | 13      | 11       | -2  |
| Traffic Citations            | 488     | 507      | 19  |
| Traffic Warnings             | 340     | 328      | -12 |
| Arrests                      | 13      | 9        | -4  |
| Parking Citations            | 744     | 753      | 9   |