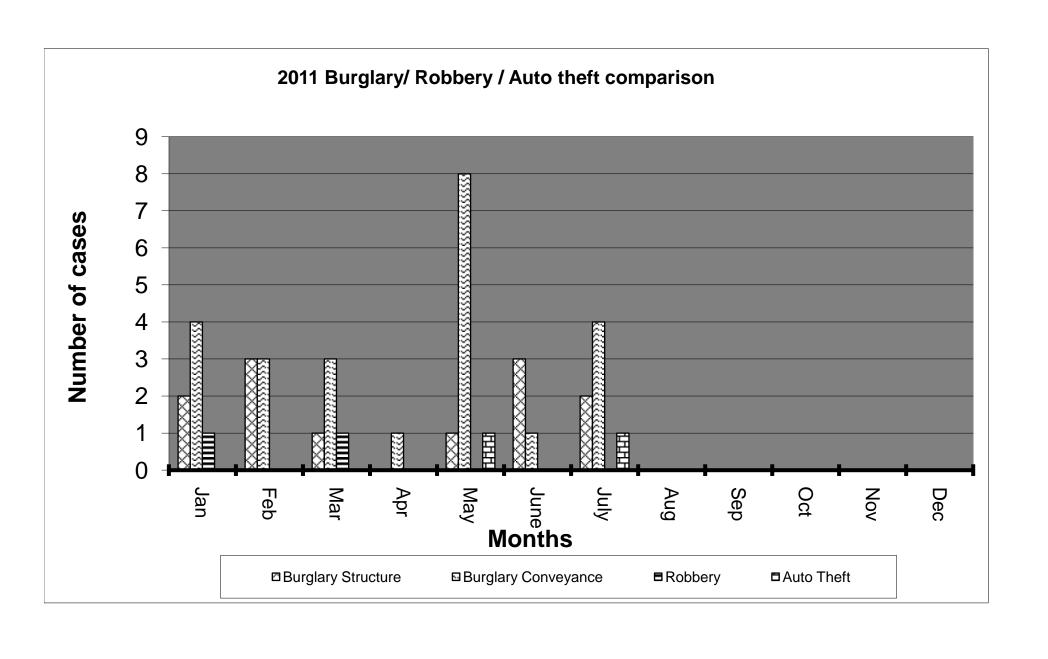

## **Monthly Activity by Classification**

| Classification               | June | July | +/- |
|------------------------------|------|------|-----|
| Homicide                     | 0    | 0    | 0   |
| Involuntary Sexual Battery   | 0    | 0    | 0   |
| Aggravated Assault - Battery | 0    | 1    | 1   |
| Burglary Structure           | 3    | 2    | -1  |
| Grand Theft                  | 3    | 2    | -1  |
| Robbery                      | 0    | 0    | 0   |
| Auto Theft                   | 0    | 1    | 1   |
| Total Part One Crimes        | 6    | 6    | 0   |
| Battery Simple               | 1    | 0    | -1  |
| Domestic Violence            | 1    | 2    | 1   |
| Theft Under                  | 3    | 6    | 3   |
| Lewd / lascivious            | 0    | 0    | 0   |
| Burglary Conveyance          | 1    | 4    | 3   |
| Fraud                        | 5    | 6    | 1   |
| Criminal Mischief            | 1    | 0    | -1  |
| Driving Under Influence      | 1    | 0    | -1  |
| Total Part II Crimes         | 13   | 18   | 5   |
| Traffic Citations            | 495  | 485  | -10 |
| Traffic Warnings             | 396  | 411  | 15  |
| Arrests                      | 16   | 22   | 6   |
| Parking Citations            | 745  | 660  | -85 |