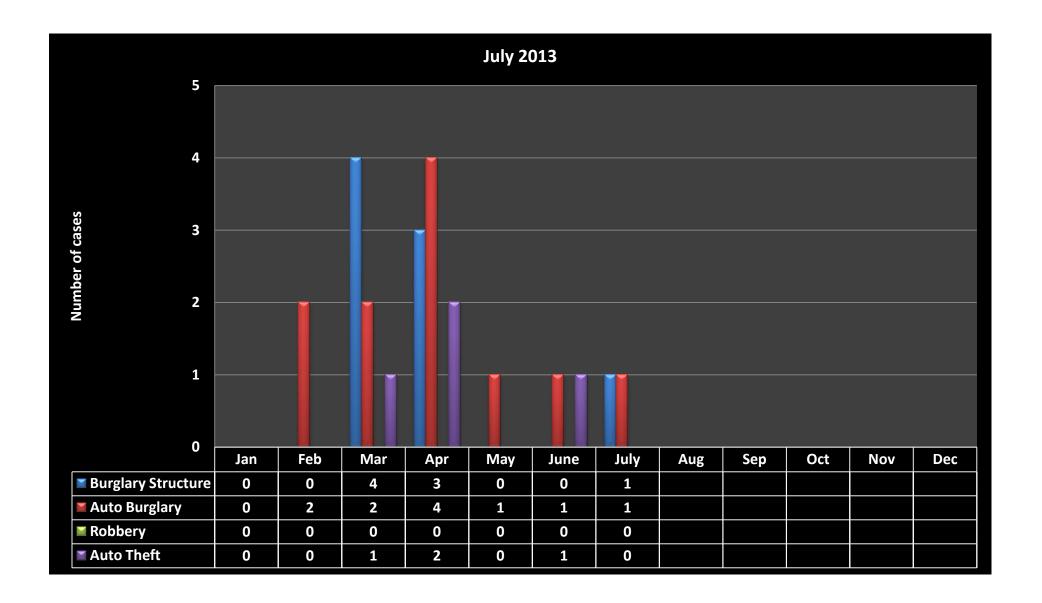

## **Monthly Activity by Classification**

| Classification               | June | July | +/- |
|------------------------------|------|------|-----|
| Homicide                     | 1    | 0    | -1  |
| Sexual Battery               | 0    | 0    | 0   |
| Aggravated Assault - Battery | 1    | 0    | -1  |
| Burglary Structure           | 0    | 1    | 1   |
| Grand Theft                  | 5    | 4    | -1  |
| Robbery                      | 0    | 0    | 0   |
| Auto Theft                   | 1    | 0    | -1  |
| Total Part   Crimes          | 8    | 5    | -3  |
| Battery Simple               | 1    | 0    | -1  |
| Domestic Violence            | 0    | 0    | 0   |
| Theft Under                  | 4    | 2    | -2  |
| Lewd / lascivious            | 0    | 0    | 0   |
| Burglary Conveyance          | 1    | 1    | 0   |
| Fraud                        | 6    | 4    | -2  |
| Criminal Mischief            | 1    | 0    | -1  |
| Driving Under Influence      | 0    | 0    | 0   |
| Total Part II Crimes         | 13   | 7    | -6  |
| Traffic Citations            | 476  | 404  | -72 |
| Arrests                      | 8    | 15   | 7   |
| Parking Citations            | 1502 | 1465 | -37 |
| Red Light Review             | 313  | 233  | -80 |