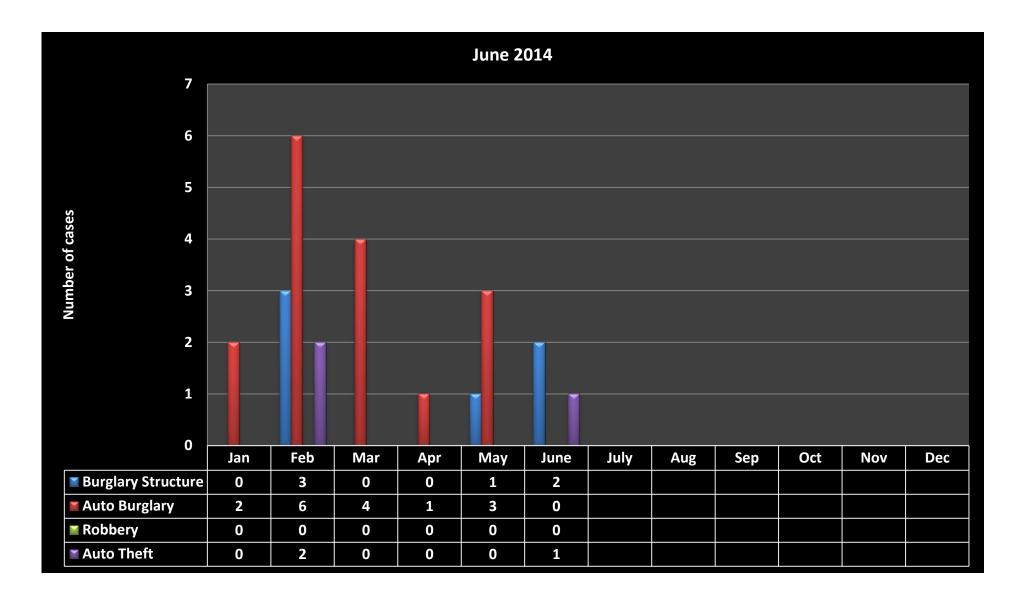

## **Monthly Activity by Classification**

| Classification               | May  | June | +/-  |
|------------------------------|------|------|------|
| Homicide                     | 0    | 0    | 0    |
| Sexual Battery               | 0    | 0    | 0    |
| Aggravated Assault - Battery | 0    | 0    | 0    |
| Burglary Structure           | 0    | 2    | 2    |
| Grand Theft                  | 4    | 8    | 4    |
| Robbery                      | 0    | 0    | 0    |
| Auto Theft                   | 0    | 1    | 1    |
| Total Part I Crimes          | 4    | 11   | 7    |
| Battery Simple               | 1    | 0    | -1   |
| Domestic Violence            | 1    | 2    | 1    |
| Theft Under                  | 2    | 2    | 0    |
| Lewd / lascivious            | 0    | 0    | 0    |
| Burglary Conveyance          | 1    | 0    | -1   |
| Fraud                        | 6    | 6    | 0    |
| Criminal Mischief            | 1    | 0    | -1   |
| Driving Under Influence      | 0    | 0    | 0    |
| Total Part II Crimes         | 12   | 10   | -2   |
| Traffic Citations            | 418  | 265  | -153 |
| Traffic Warnings             | 412  | 236  | -176 |
| Arrests                      | 24   | 12   | -12  |
| Parking Citations            | 1605 | 957  | -648 |
| Red Light Review             | 445  | 458  | 13   |