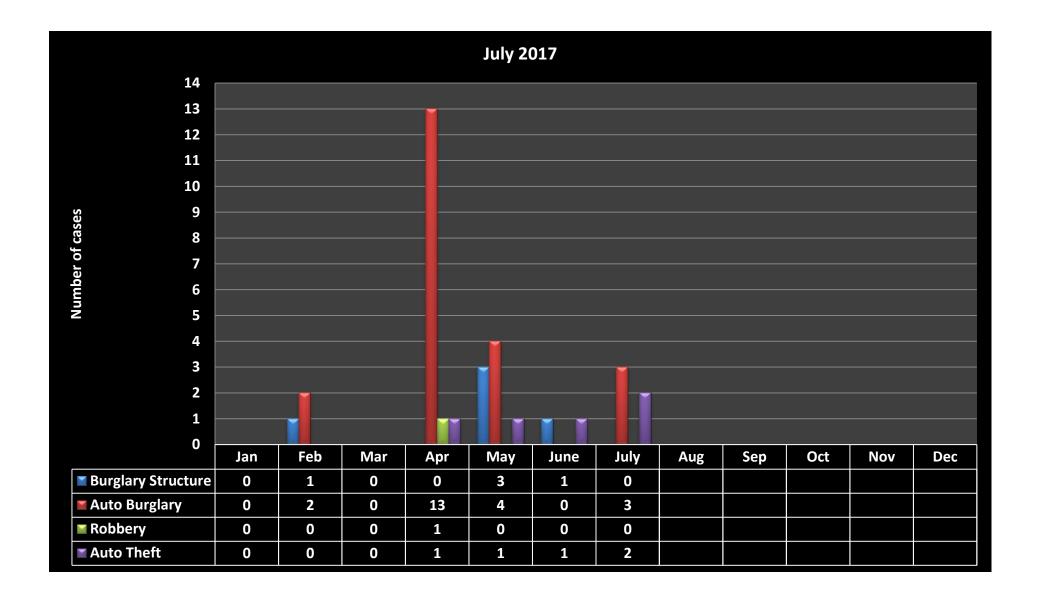

## **Monthly Activity by Classification**

| Classification               | June | July | +/- |
|------------------------------|------|------|-----|
| Homicide                     | 0    | 0    | 0   |
| Sexual Battery               | 0    | 0    | 0   |
| Aggravated Assault - Battery | 0    | 0    | 0   |
| Burglary Structure           | 1    | 0    | -1  |
| Grand Theft                  | 1    | 4    | 3   |
| Robbery                      | 0    | 0    | 0   |
| Auto Theft                   | 1    | 2    | 1   |
| Total Part   Crimes          | 3    | 6    | 3   |
| Battery Simple               | 2    | 3    | 1   |
| Domestic Violence            | 1    | 0    | -1  |
| Theft Under                  | 3    | 5    | 2   |
| Lewd / lascivious            | 0    | 0    | 0   |
| Burglary Conveyance          | 0    | 3    | 3   |
| Fraud                        | 2    | 2    | 0   |
| Criminal Mischief            | 0    | 1    | 1   |
| Driving Under Influence      | 0    | 0    | 0   |
| Total Part II Crimes         | 8    | 14   | 6   |
| Traffic Citations            | 318  | 288  | -30 |
| Traffic Warnings             | 305  | 281  | -24 |
| Arrests                      | 7    | 12   | 5   |
| Parking Citations            | 853  | 900  | 47  |
| Red Light Review             | 1108 | 1233 | 125 |