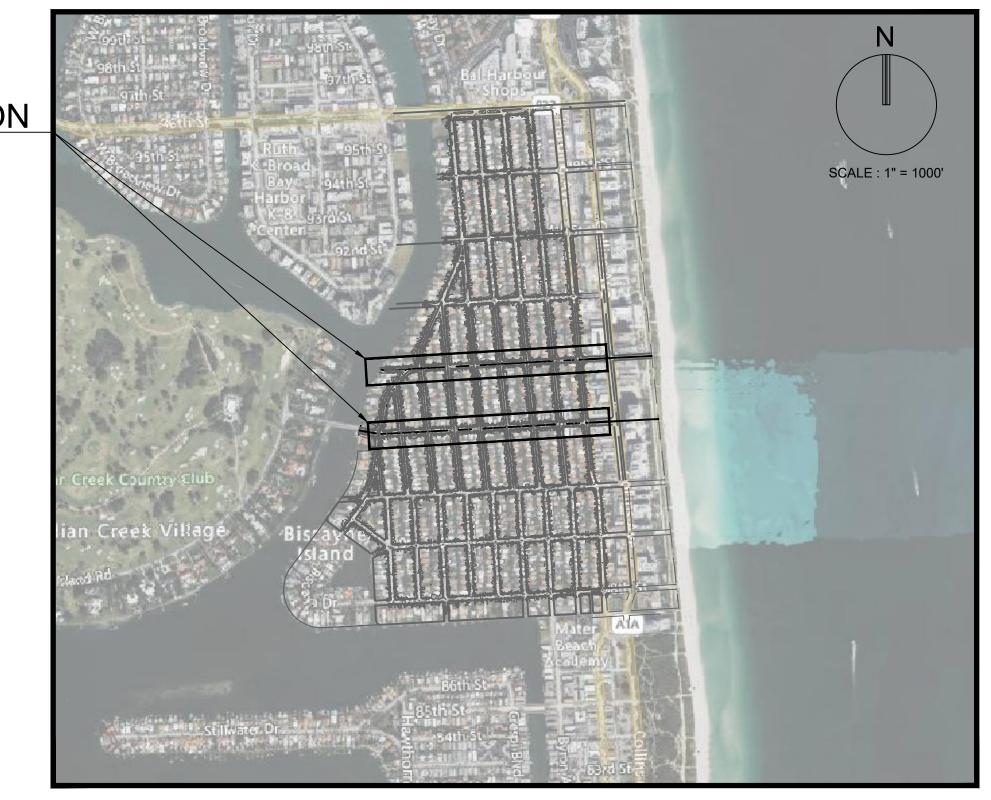

## ABBOTT AVENUE St. Augustine DRAINAGE IMPROVEMENTS (100% CONSTRUCTION DOCUMENTS) 91ST AND 92ND STREET TOWN OF SURFSIDE, FLORIDA

LOCATION MAP SECTION 35, TOWNSHIP 52 S, RANGE 42 E

PREPARED FOR: TOWN OF SURFSIDE 9293 HARDING AVENUE SURFSIDE, FL 33154