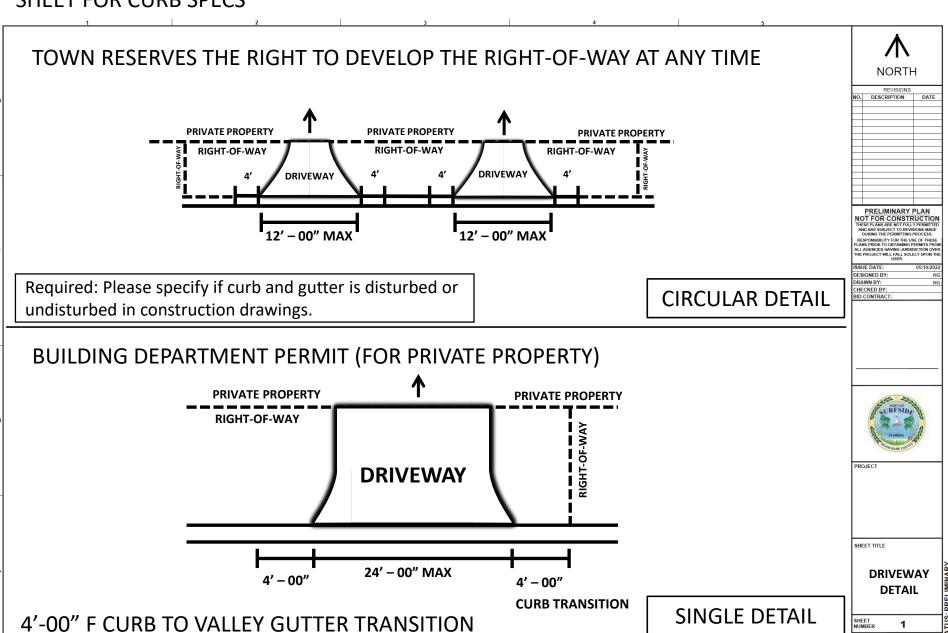

## TOWN OF SURFSIDE DRIVEWAY DETAIL SPECIFICATIONS J.N. 3/8/23

## REFERENCE & ATTACH THIS CURB & **DRIVEWAY SPECIFICATION FOR ALL** DRIVEWAY CONSTRUCTION IMPACTING RIGHT OF WAY

| REVISIONS |             |      |
|-----------|-------------|------|
| NO.       | DESCRIPTION | DATE |
|           |             |      |
|           |             |      |
|           |             |      |
|           |             |      |
| ш         |             |      |
| ш         |             |      |
| ш         |             |      |
| ш         |             |      |
| ш         |             |      |
| ш         |             |      |
| ш         |             |      |
| ш         |             |      |
| ш         |             |      |
| ш         |             |      |
|           |             |      |

## REFER TO CURB AND CURB & GUTTER (FDOT) SHEET FOR CURB SPECS

## **Follow Curb Detail**

LAST

REVISION

00

≥ DESCRIPTION: