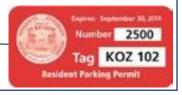

#### **REGISTRATION PROCESS**

- 1. Residents are required to complete a Registration Application (on reverse side). The application is on the website, and in the Gazette for August 2023 and September 2023, the application can also be completed at the front office counter in Town Hall.
- 2. Residents are required to provide proof of residency. Examples include, but are not limited to:
  - Property tax bill
  - Utility bill (FPL, Water/Sewer)
  - Property Rental or Lease agreement
  - Current Driver's License with a Surfside address
  - For active/retired military: DD Form 214
- 3. Residents are required to bring their <u>current year's vehicle registration certificate</u>. The vehicle must be registered in the name of the Surfside resident.
- 4. There is a maximum of three (3) parking permits per household. The decal will have a permit number printed on it and a space available for the license plate number to be entered by the Customer Service Representative.
- 5. Residents will be allowed to change the decal if the license plate number is the same as the original decal purchased within the same fiscal year at no charge, if the license plate number changes a new decal will need to be purchased.

#### ANNUAL RESIDENT PARKING PERMIT RULES: PARKING PERMIT:

- -> are NOT valid on Harding Avenue (9400 & 9500 blocks)
- -> are limited to four (4) hours a day in any location
- -> cannot be used for all day
- -> are NON-transferable and NON-refundable
- -> WILL NOT be issued for rental cars or Motorcycles