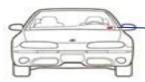

THE PARKING DECAL SHOULD BE AFFIXEDTO THE INSIDE LOWER LEFT CORNER OF THE DRIVER'S SIDE FRONT WINDSHIELD