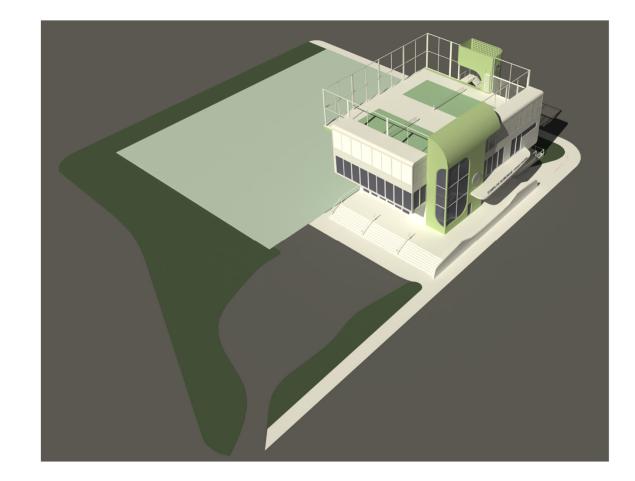

The building will provide on the ground floor level, offices for the tennis center, restrooms, and a multi-purpose room to be used for various functions including fitness classes and public events. At the eastern end of the room continuous folding doors are included that will face an open-air plaza situated between the Veteran's Memorial Park and the building.

On the second floor there is a training facility for fitness and aerobic/cardio equipment. restrooms, as well as locker rooms and a shower are included.

Two pickleball courts are located on the roof level. Night lighting, wind barriers, and shade opportunities will be included. To optimize the limited footprint the upper pickle ball courts cantilever over the existing tennis courts.