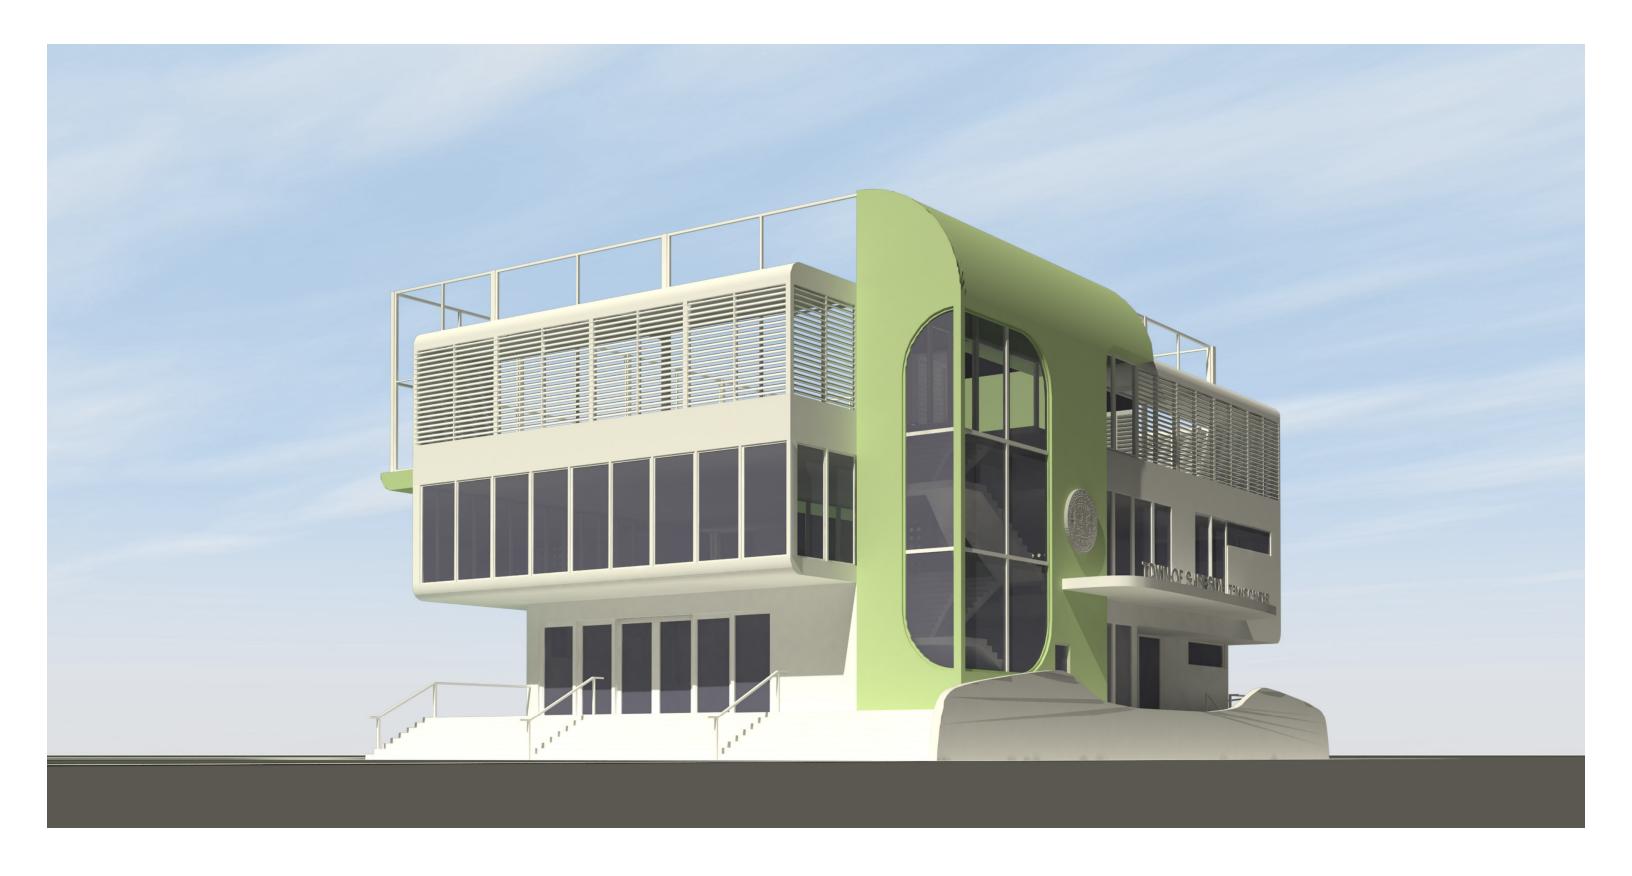

The building will provide on the ground floor level, offices for the tennis center, restrooms, and a multi-purpose room to be used for various functions including fitness classes and public events. At the eastern end of the room continuous folding doors are included that will face an open-air plaza situated between the Veteran's Memorial Park and the building.

On the second floor there is a training facility for fitness and aerobic/cardio equipment. restrooms, as well as locker rooms and a shower are included.

Two pickleball courts are located on the roof level. Night lighting, wind barriers, and shade opportunities will be included. To optimize the limited footprint the upper pickle ball courts cantilever over the existing tennis courts.