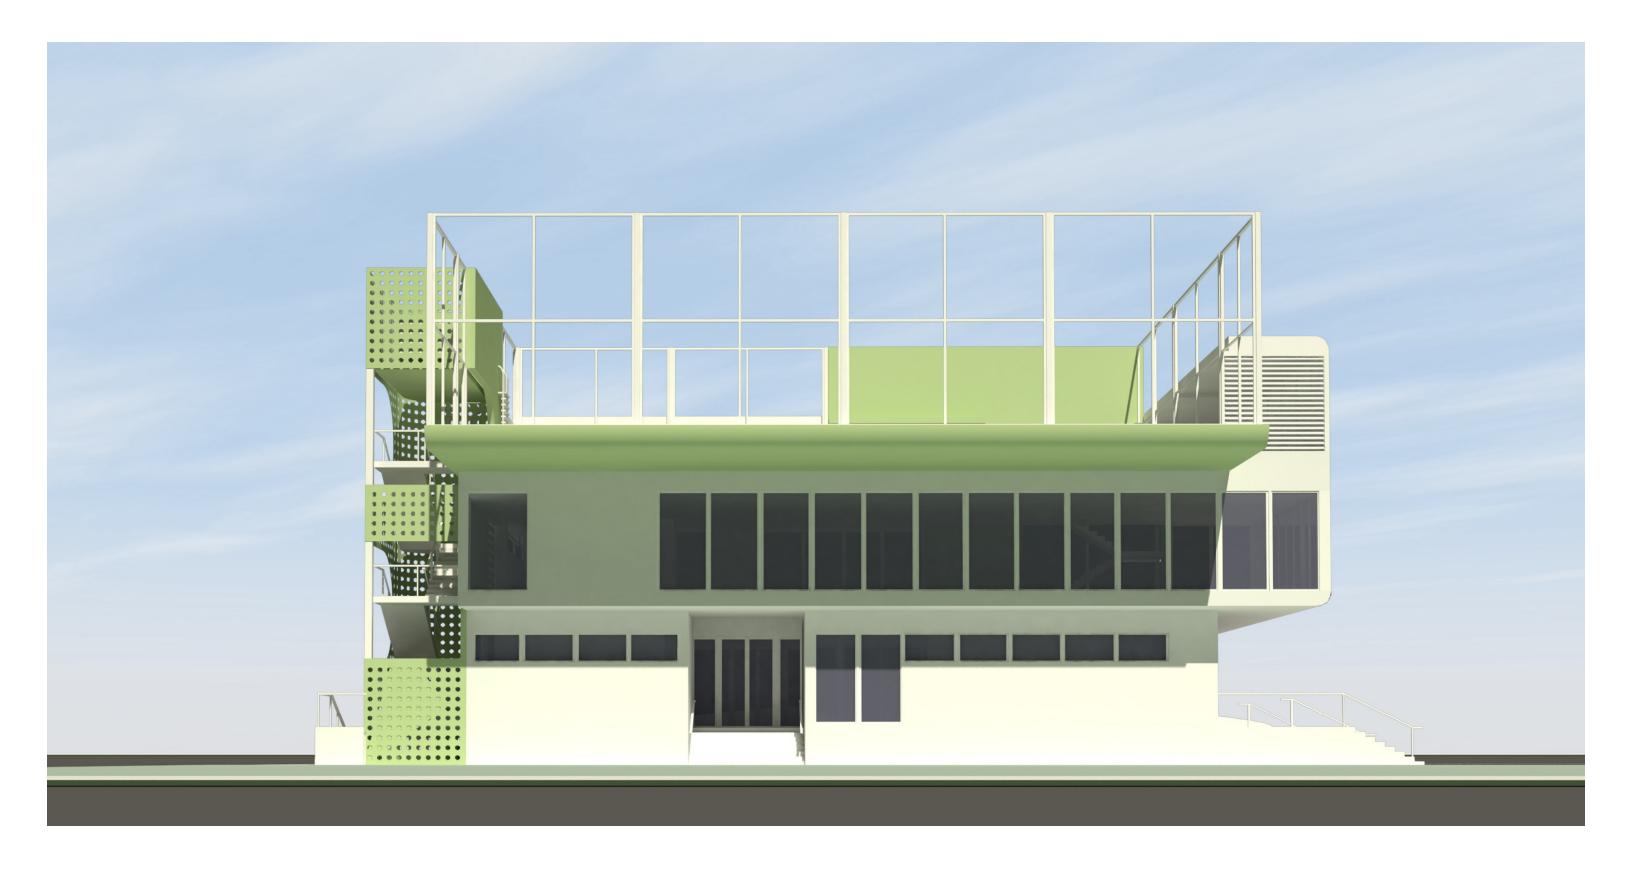

The building will provide on the ground floor level, offices for the tennis center, restrooms, and a multi-purpose room to be used for various functions including fitness classes and public events. At the eastern end of the room continuous folding doors are included that will face an open-air plaza situated between the Veteran's Memorial Park and the building.

On the second floor there is a training facility for fitness and aerobic/cardio equipment. restrooms, as well as locker rooms and a shower are included.

Two pickleball courts are located on the roof level. Night lighting, wind barriers, and shade opportunities will be included. To optimize the limited footprint the upper pickle ball courts cantilever over the existing tennis courts.