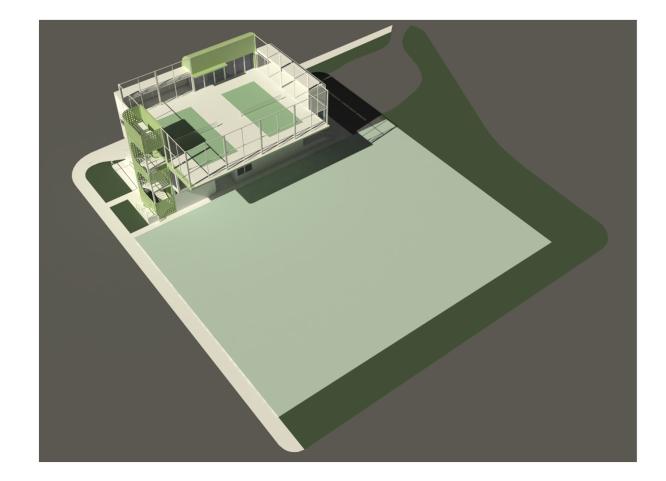

On the second floor there is a training facility for fitness and aerobic/cardio equipment. restrooms, as well as locker rooms and a shower are included.

Two pickleball courts are located on the roof level. Night lighting, wind barriers, and shade opportunities will be included. To optimize the limited footprint the upper pickle ball courts cantilever over the existing tennis courts.

EDGE OF ROOFTOP

EXISTING TENNIS COURTS