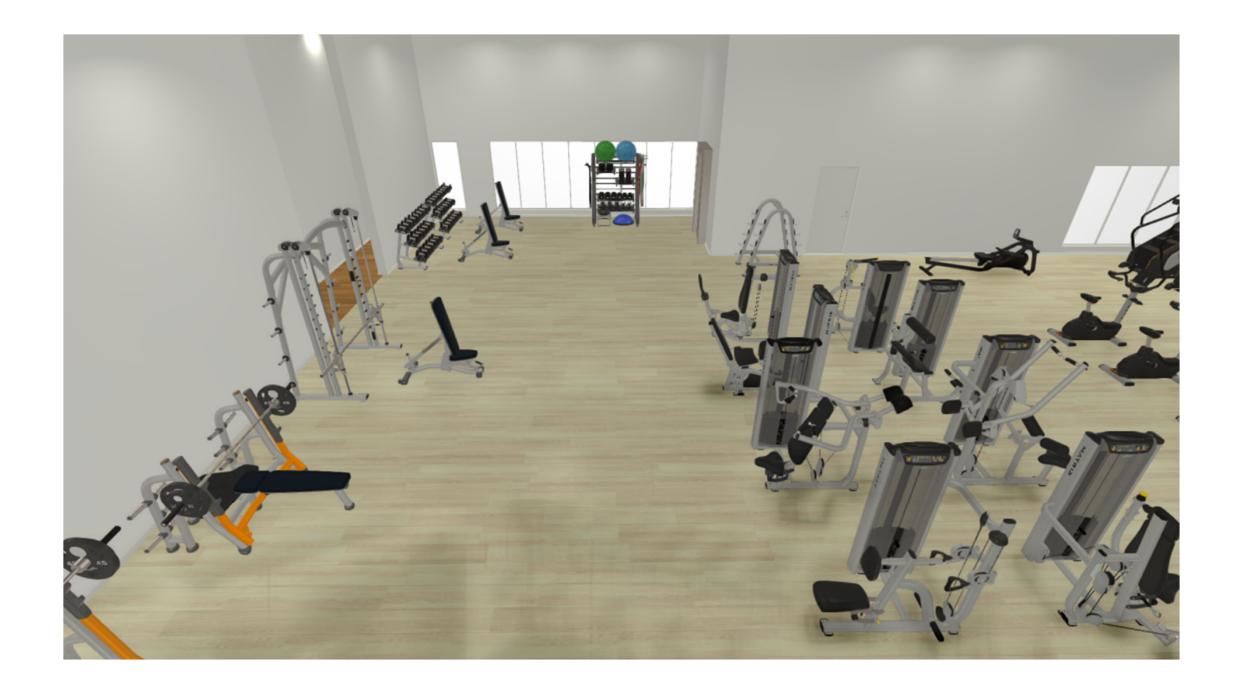

On the second floor there is a training facility for fitness and aerobic/cardio equipment. restrooms, as well as locker rooms and a shower are included.

Two pickleball courts are located on the roof level. Night lighting, wind barriers, and shade opportunities will be included. To optimize the limited footprint the upper pickle ball courts cantilever over the existing tennis courts.