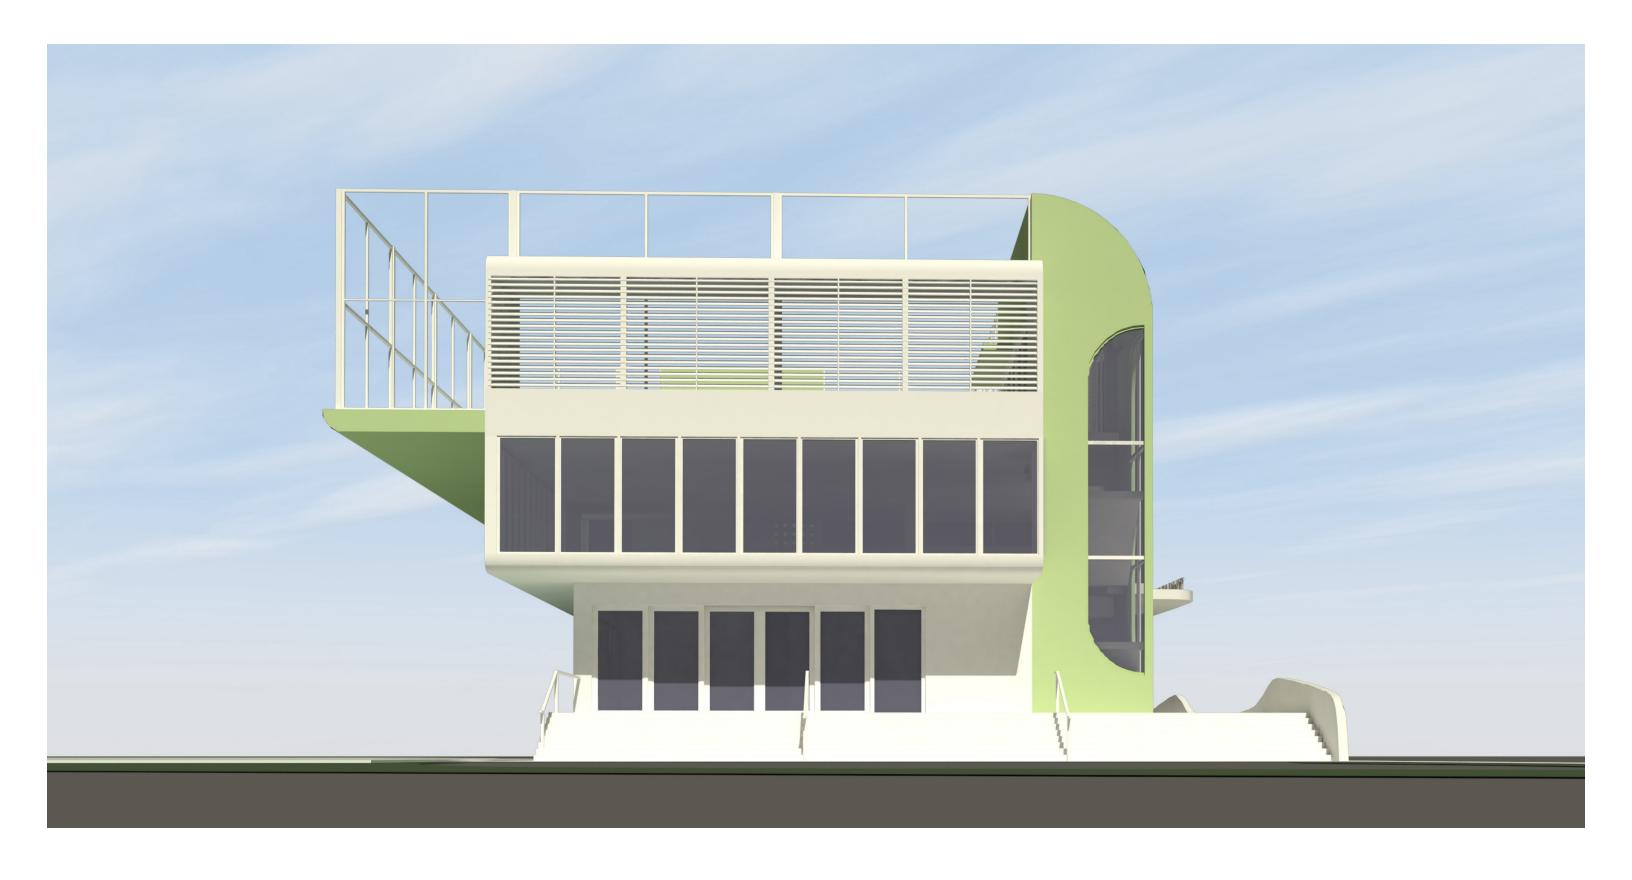

The building will provide on the ground floor level, offices for the tennis center, restrooms, and a multi-purpose room to be used for various functions including fitness classes and public events. At the eastern end of the room continuous folding doors are included that will face an open-air plaza situated between the Veteran's Memorial Park and the building.

On the second floor there is a training facility for fitness and aerobic/cardio equipment. restrooms, as well as locker rooms and a shower are included.

Two pickleball courts are located on the roof level. Night lighting, wind barriers, and shade opportunities will be included. To optimize the limited footprint the upper pickle ball courts cantilever over the existing tennis courts.