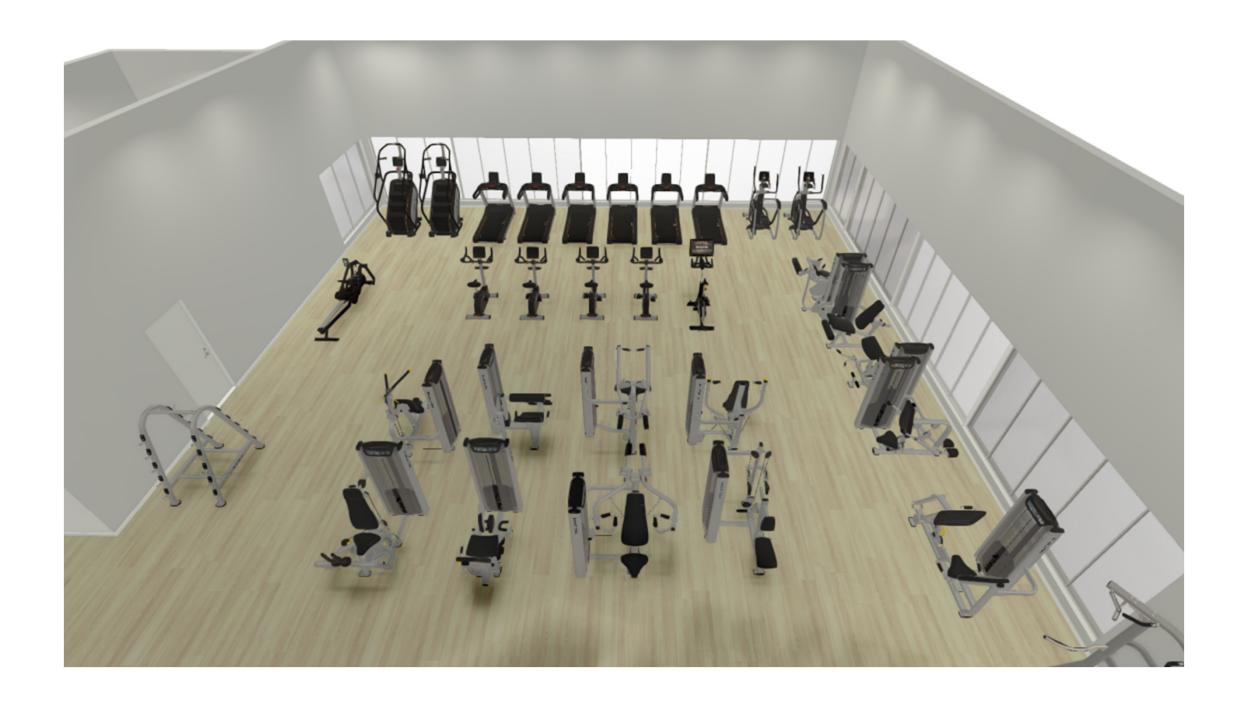

On the second floor there is a training facility for fitness and aerobic/cardio equipment. restrooms, as well as locker rooms and a shower are included.

Two pickleball courts are located on the roof level. Night lighting, wind barriers, and shade opportunities will be included. To optimize the limited footprint the upper pickle ball courts cantilever over the existing tennis courts.