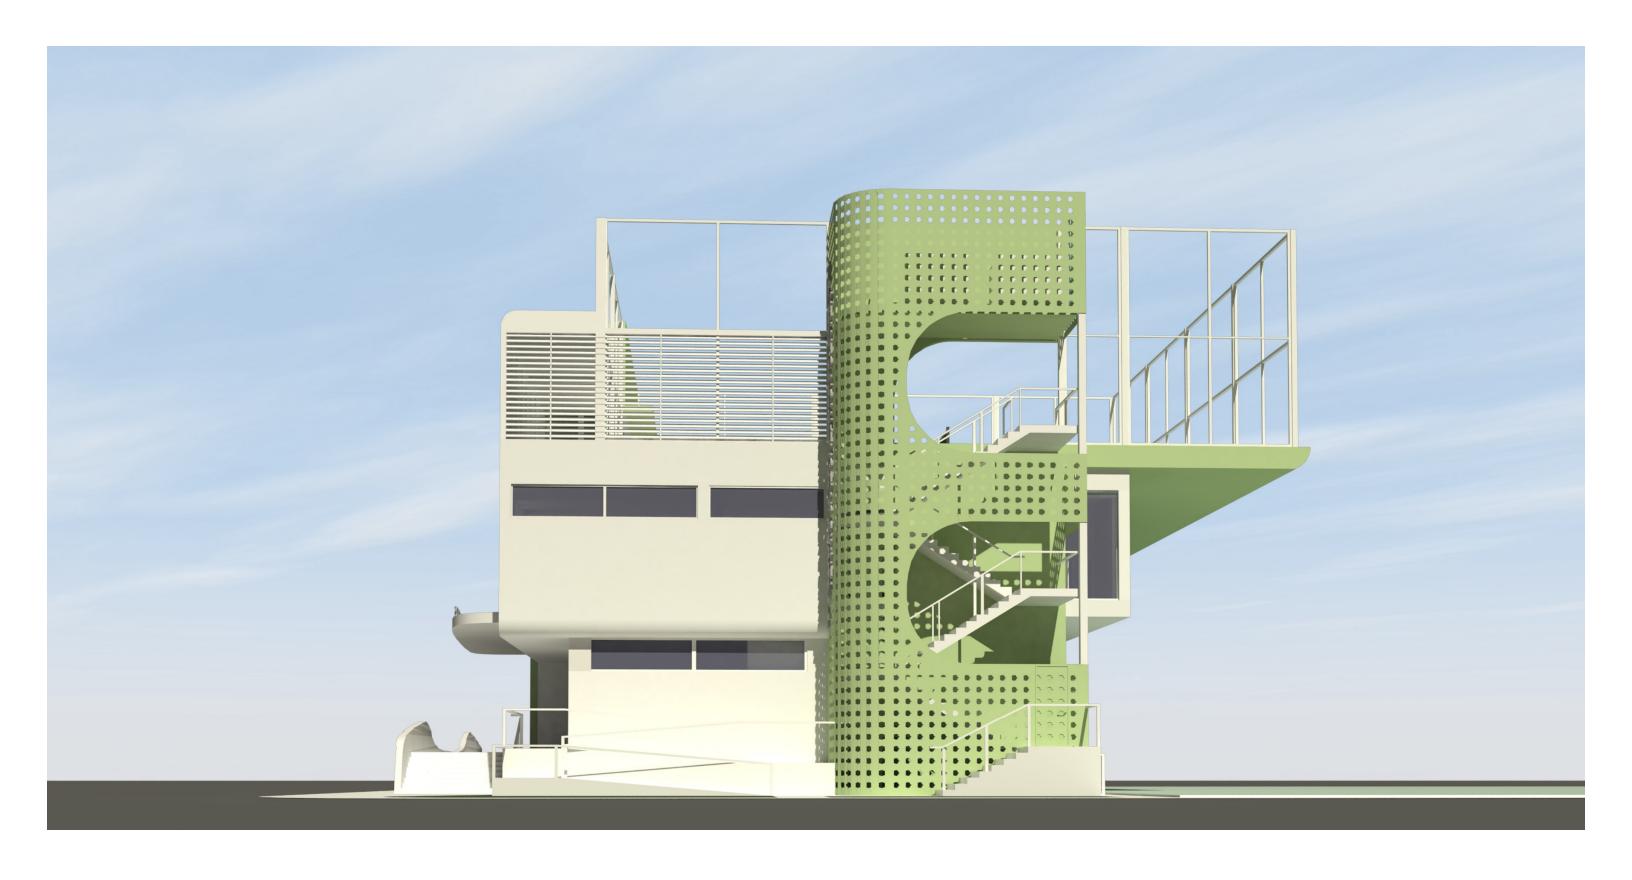

On the second floor there is a training facility for fitness and aerobic/cardio equipment. restrooms, as well as locker rooms and a shower are included.

Two pickleball courts are located on the roof level. Night lighting, wind barriers, and shade opportunities will be included. To optimize the limited footprint the upper pickle ball courts cantilever over the existing tennis courts.