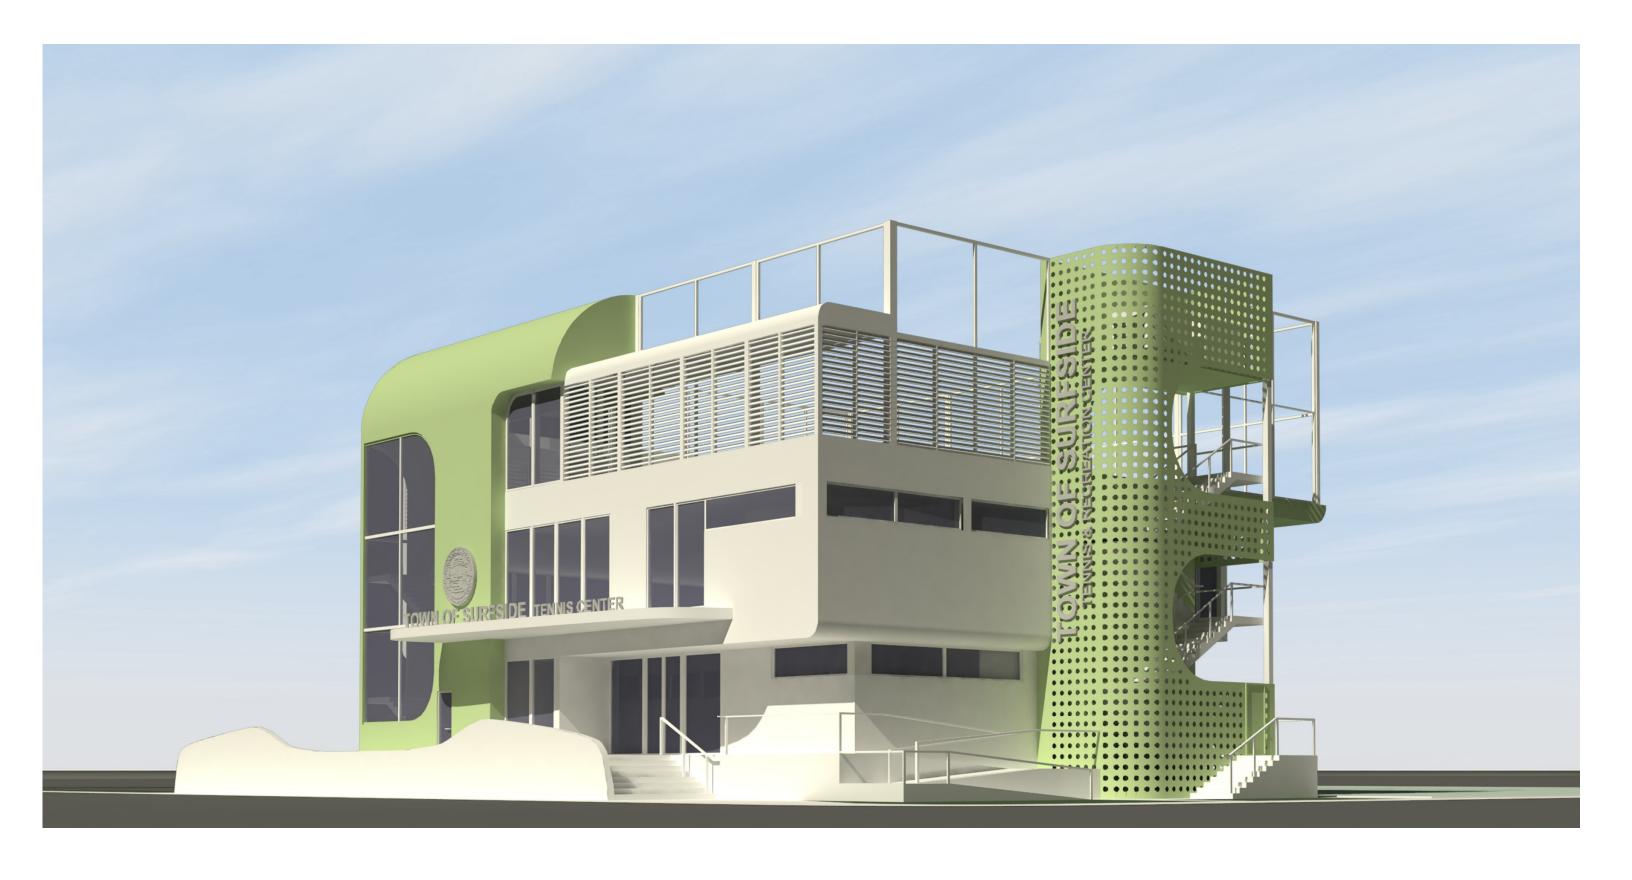

## Town of Surfside Tennis and Recreation Facility 8750 Collins Ave, Surfside, FL 33154 Schematic Design

The building will provide on the ground floor level, offices for the tennis center, restrooms, and a multi-purpose room to be used for various functions including fitness classes and public events. At the eastern end of the room continuous folding doors are included that will face an open-air plaza situated between the Veteran's Memorial Park and the building.

On the second floor there is a training facility for fitness and aerobic/cardio equipment. restrooms, as well as locker rooms and a shower are included.

Two pickleball courts are located on the roof level. Night lighting, wind barriers, and shade opportunities will be included. To optimize the limited footprint the upper pickle ball courts cantilever over the existing tennis courts.