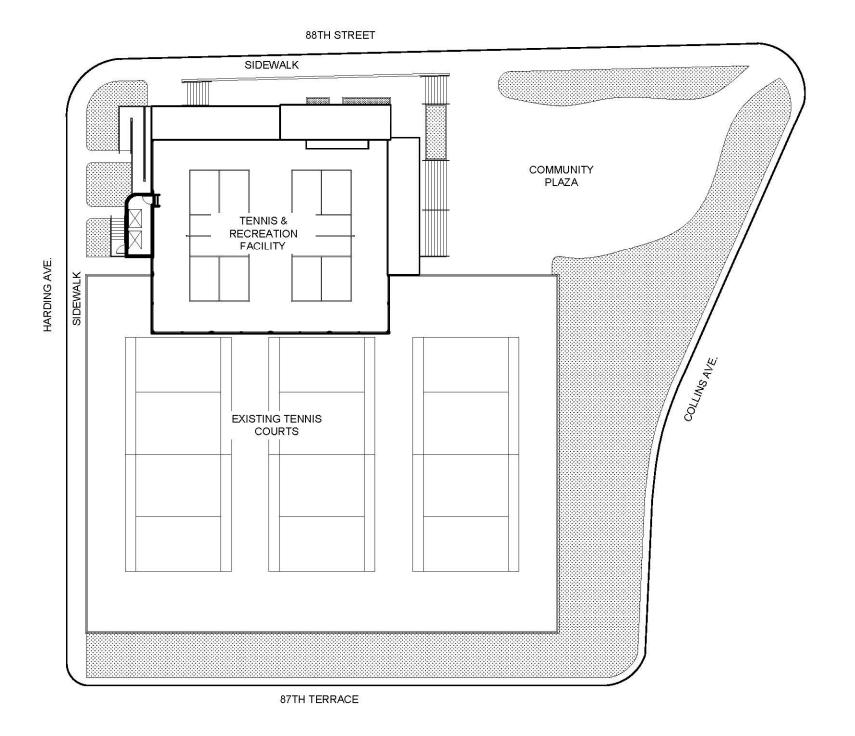

## Table of Contents:

- Project Narrative
- Site Plan
- Ground Floor Plan
- Second Floor Plan
- Court Plan
- Roof Plan
- Renderings
- Façade Color OptionsTraining Facility Equipment Layout Options

The proposed Recreation and Tennis Center is to be located on the northwestern corner of the Town of Surfside's municipal lot located between Collins Avenue and Harding Avenue; and 87<sup>th</sup> Street and 88<sup>th</sup> Street. The lot is comprised of three tennis courts on the southern half and Veteran's Memorial Park on the northeast corner.

The building will provide on the ground floor level, offices for the tennis center, restrooms, and a multi-purpose room to be used for various functions including fitness classes and public events. At the eastern end of the room continuous folding doors are included that will face an open-air plaza situated between the Veteran's Memorial Park and the building.

On the second floor there is a training facility for fitness and aerobic/cardio equipment. restrooms, as well as locker rooms and a shower are included.

Two pickleball courts are located on the roof level. Night lighting, wind barriers, and shade opportunities will be included. To optimize the limited footprint the upper pickle ball courts cantilever over the existing tennis courts.