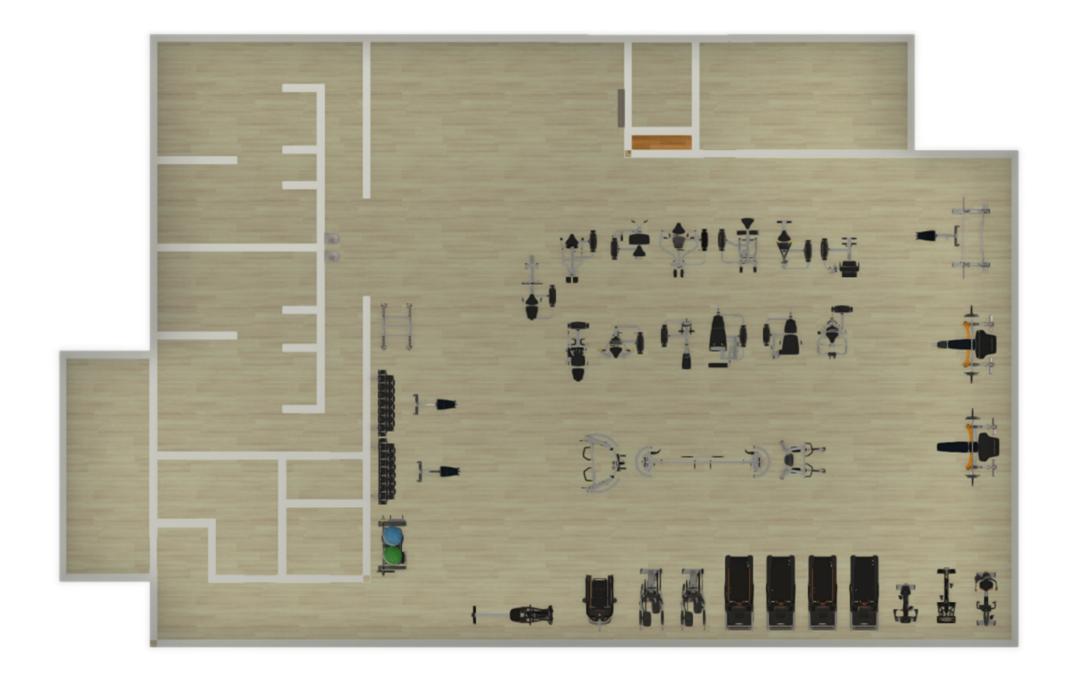

On the second floor there is a training facility for fitness and aerobic/cardio equipment. restrooms, as well as locker rooms and a shower are included.

Two pickleball courts are located on the roof level. Night lighting, wind barriers, and shade opportunities will be included. To optimize the limited footprint the upper pickle ball courts cantilever over the existing tennis courts.