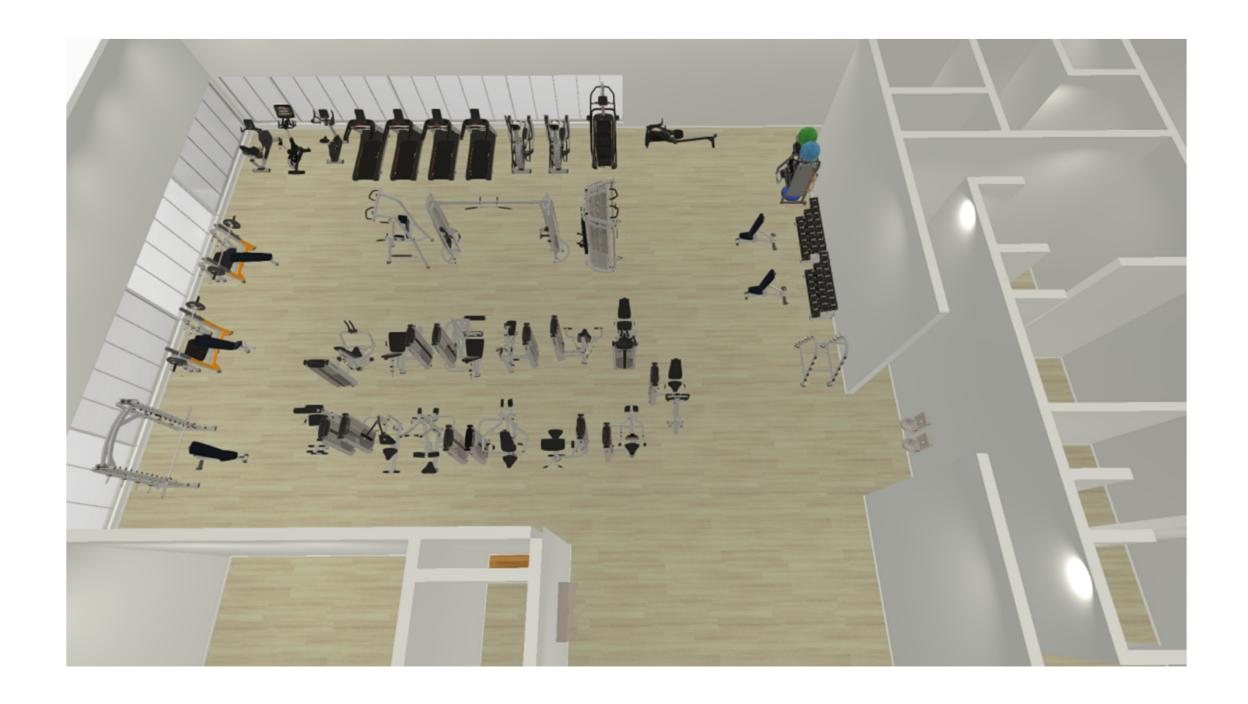

On the second floor there is a training facility for fitness and aerobic/cardio equipment. restrooms, as well as locker rooms and a shower are included.

Two pickleball courts are located on the roof level. Night lighting, wind barriers, and shade opportunities will be included. To optimize the limited footprint the upper pickle ball courts cantilever over the existing tennis courts.