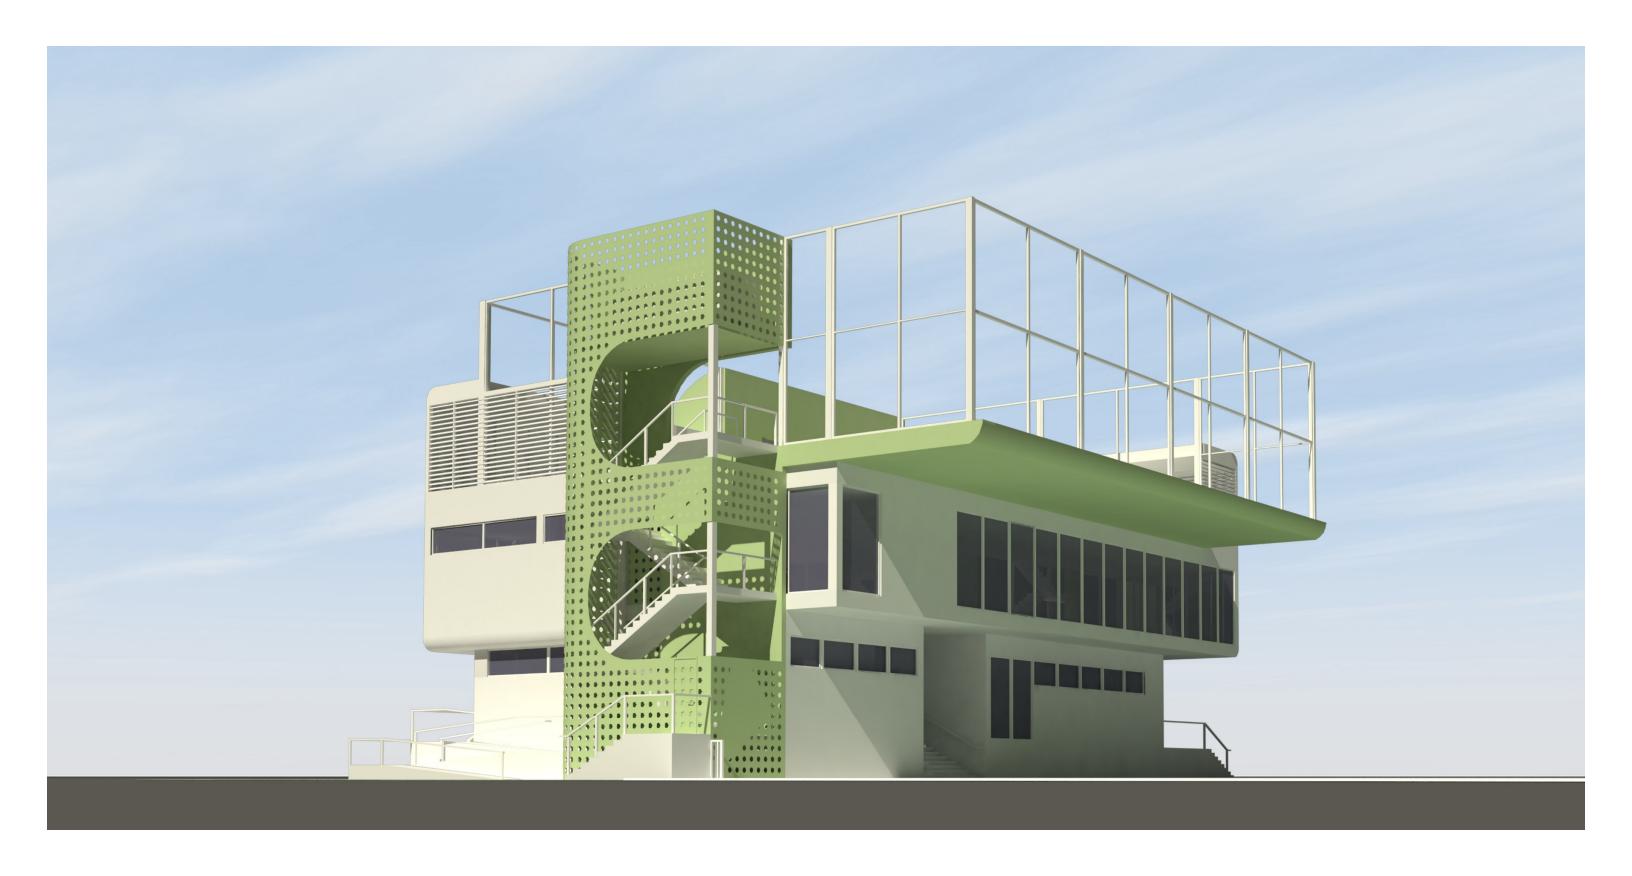

On the second floor there is a training facility for fitness and aerobic/cardio equipment. restrooms, as well as locker rooms and a shower are included.

Two pickleball courts are located on the roof level. Night lighting, wind barriers, and shade opportunities will be included. To optimize the limited footprint the upper pickle ball courts cantilever over the existing tennis courts.