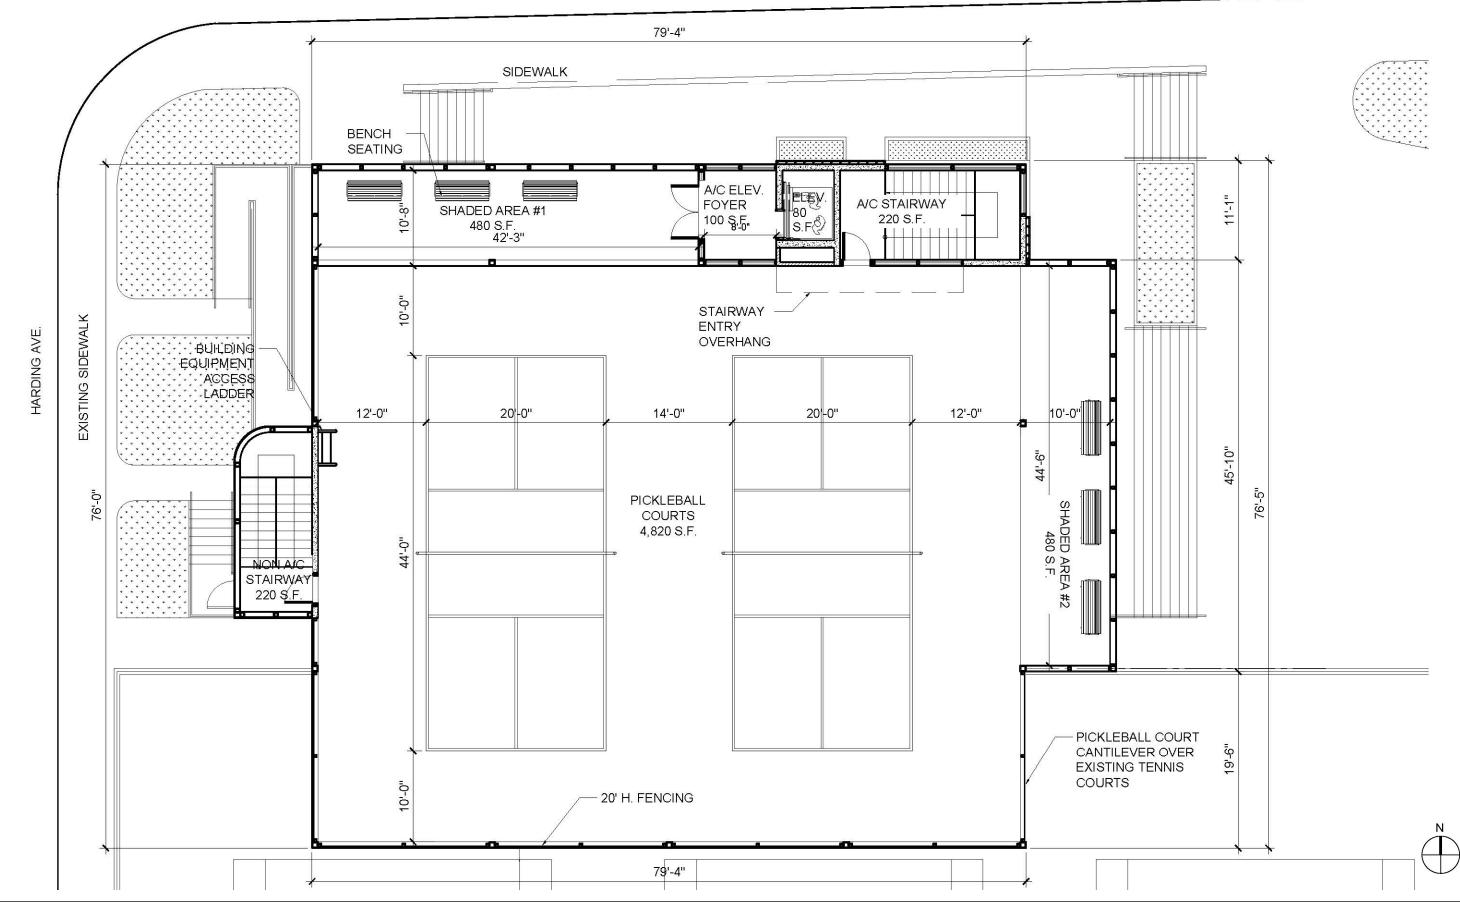

On the second floor there is a training facility for fitness and aerobic/cardio equipment. restrooms, as well as locker rooms and a shower are included.

Two pickleball courts are located on the roof level. Night lighting, wind barriers, and shade opportunities will be included. To optimize the limited footprint the upper pickle ball courts cantilever over the existing tennis courts.