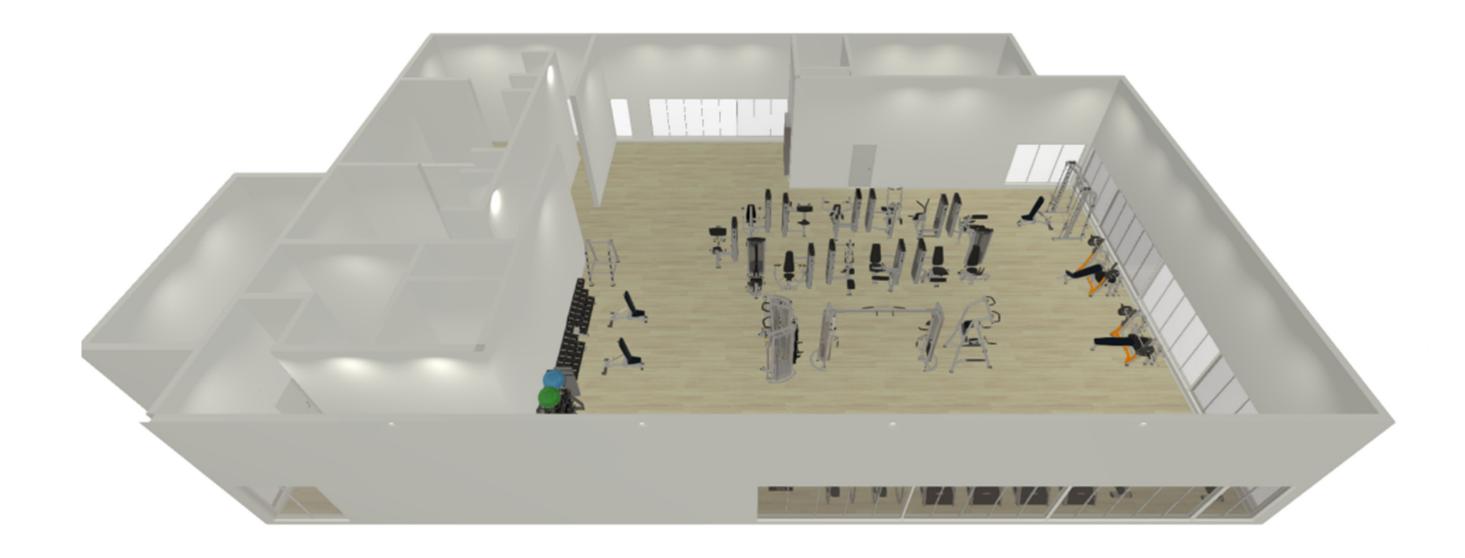

On the second floor there is a training facility for fitness and aerobic/cardio equipment. restrooms, as well as locker rooms and a shower are included.

Two pickleball courts are located on the roof level. Night lighting, wind barriers, and shade opportunities will be included. To optimize the limited footprint the upper pickle ball courts cantilever over the existing tennis courts.