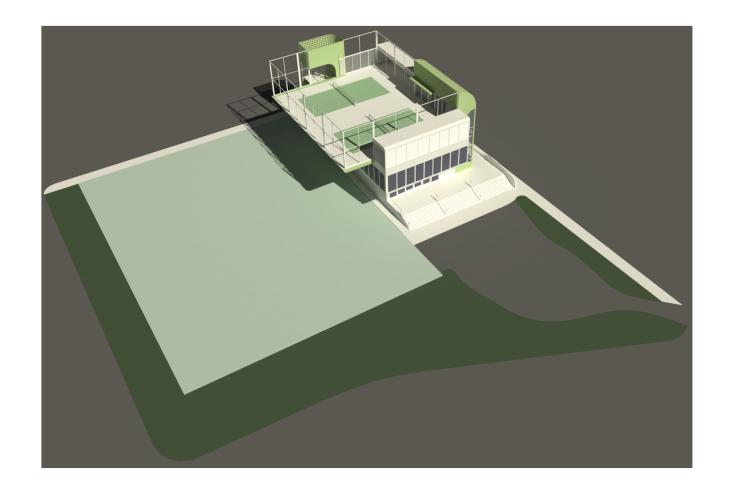

## Table of Contents:

- Project Narrative
- Site Plan
- Ground Floor Plan
- Second Floor Plan
- Court Plan
- Roof Plan
- Renderings
- Façade Color OptionsTraining Facility Equipment Layout Options

The proposed Recreation and Tennis Center is to be located on the northwestern corner of the Town of Surfside's municipal lot located between Collins Avenue and Harding Avenue; and 87<sup>th</sup> Street and 88<sup>th</sup> Street. The lot is comprised of three tennis courts on the southern half and Veteran's Memorial Park on the northeast corner.

On the second floor there is a training facility for fitness and aerobic/cardio equipment. restrooms, as well as locker rooms and a shower are included.

Two pickleball courts are located on the roof level. Night lighting, wind barriers, and shade opportunities will be included. To optimize the limited footprint the upper pickle ball courts cantilever over the existing tennis courts.