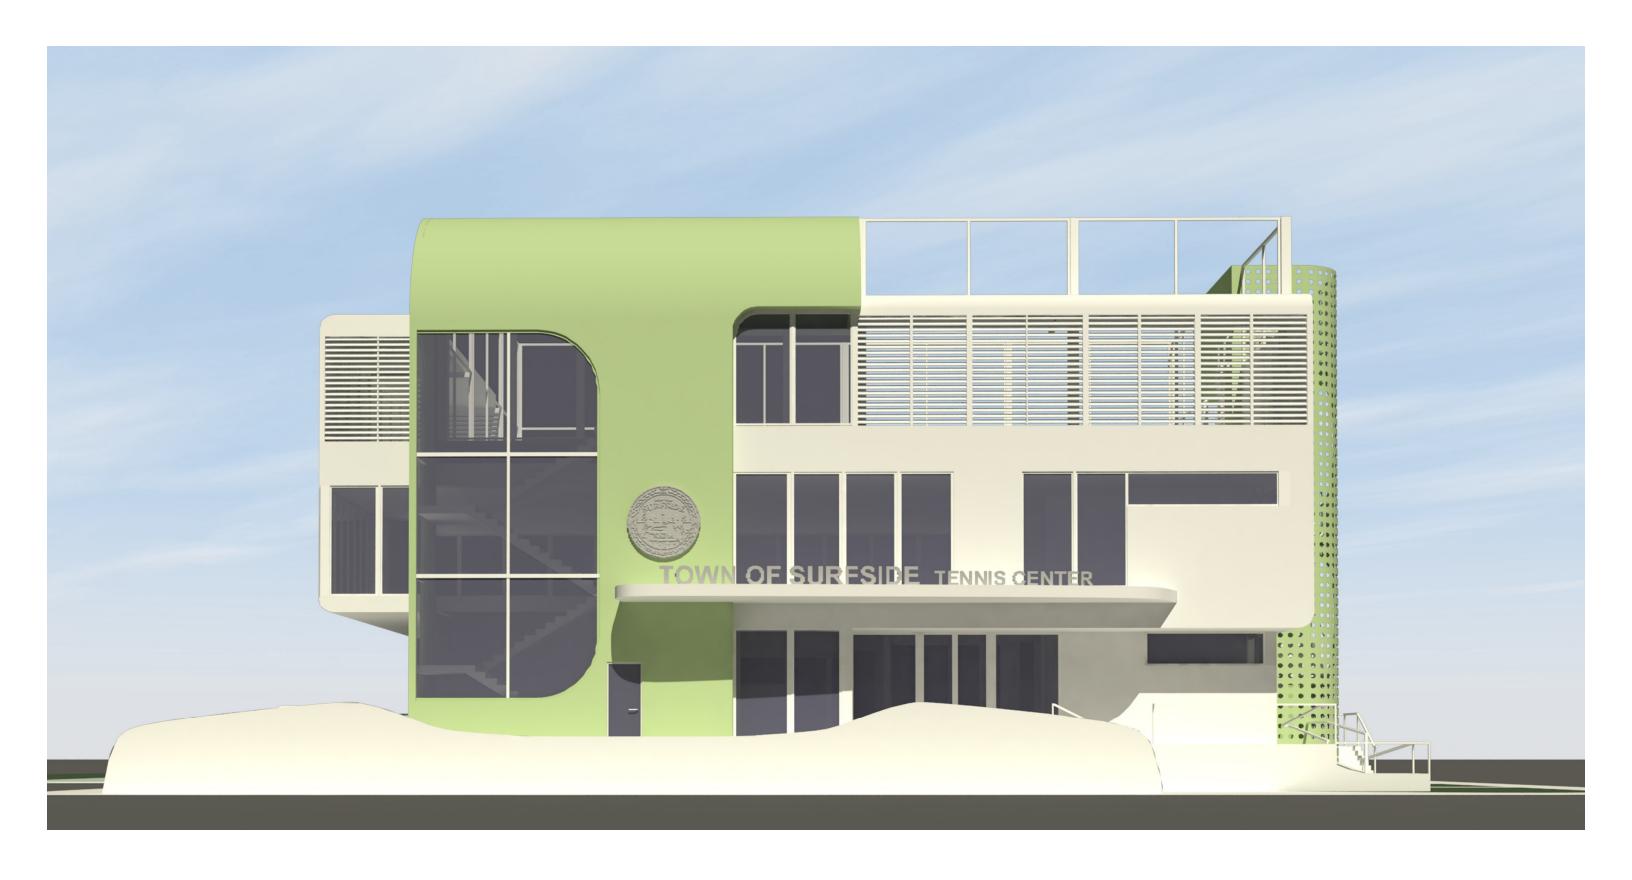

## Town of Surfside Tennis and Recreation Facility 8750 Collins Ave, Surfside, FL 33154 Schematic Design

The building will provide on the ground floor level, offices for the tennis center, restrooms, and a multi-purpose room to be used for various functions including fitness classes and public events. At the eastern end of the room continuous folding doors are included that will face an open-air plaza situated between the Veteran's Memorial Park and the building.

On the second floor there is a training facility for fitness and aerobic/cardio equipment. restrooms, as well as locker rooms and a shower are included.

Two pickleball courts are located on the roof level. Night lighting, wind barriers, and shade opportunities will be included. To optimize the limited footprint the upper pickle ball courts cantilever over the existing tennis courts.