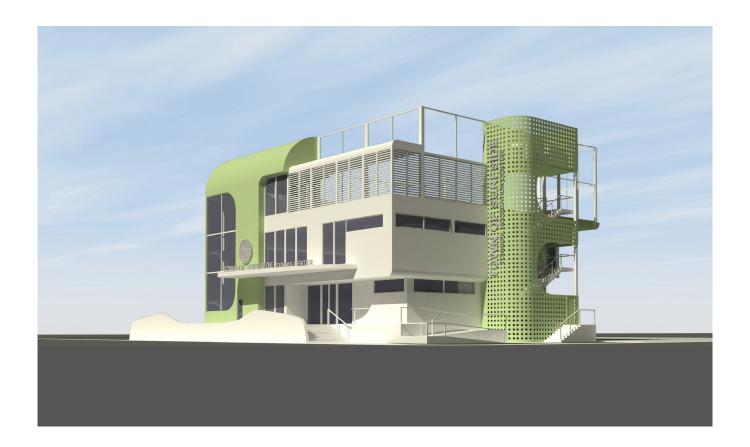

The building will provide on the ground floor level, offices for the tennis center, restrooms, and a multi-purpose room to be used for various functions including fitness classes and public events. At the eastern end of the room continuous folding doors are included that will face an open-air plaza situated between the Veteran's Memorial Park and the building.

On the second floor there is a training facility for fitness and aerobic/cardio equipment. restrooms, as well as locker rooms and a shower are included.

Two pickleball courts are located on the roof level. Night lighting, wind barriers, and shade opportunities will be included. To optimize the limited footprint the upper pickle ball courts cantilever over the existing tennis courts.