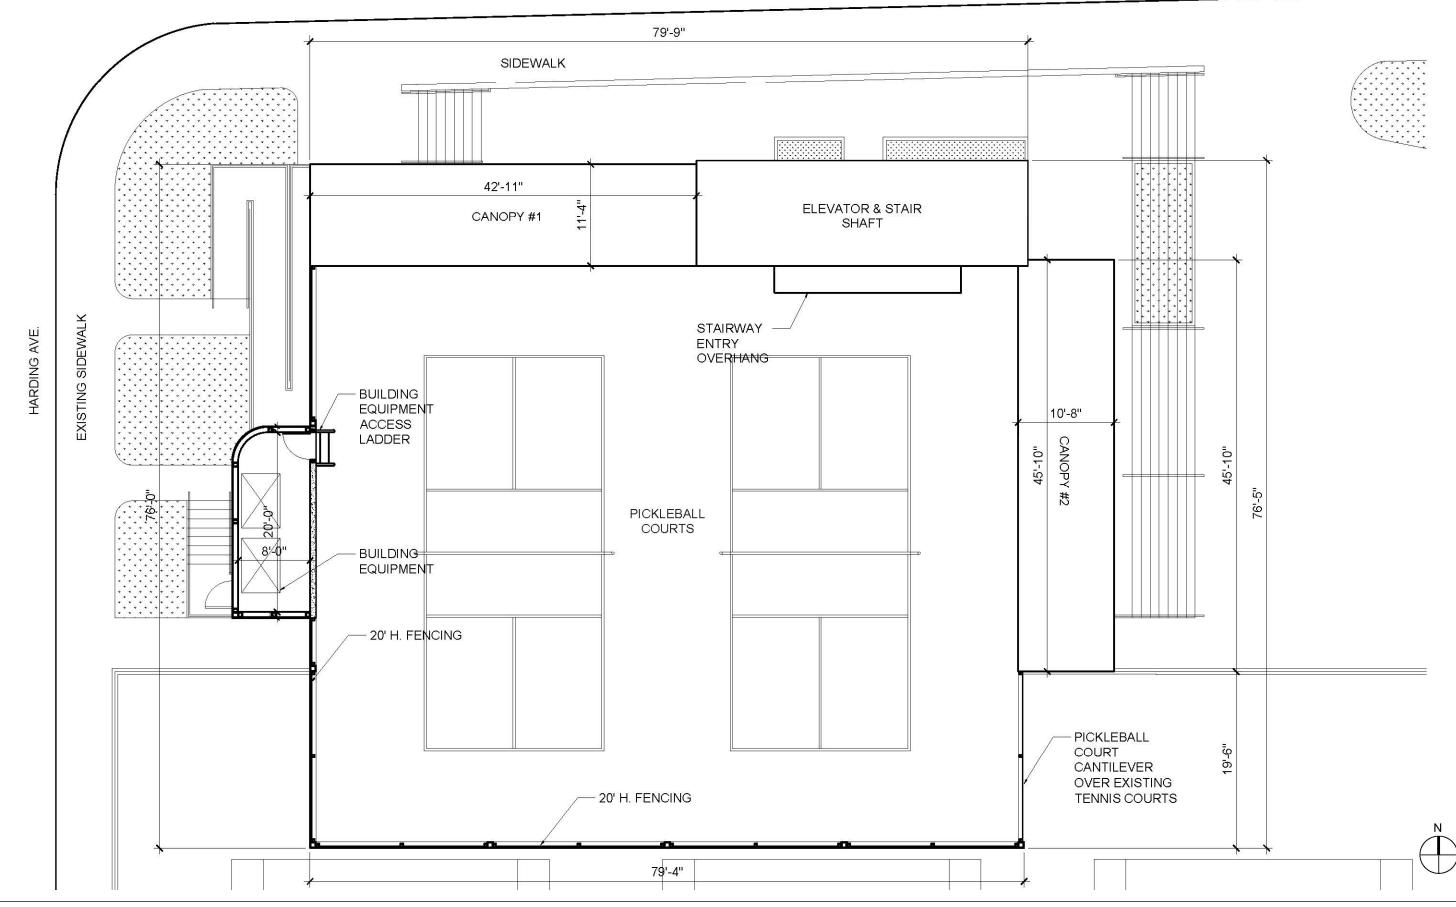

On the second floor there is a training facility for fitness and aerobic/cardio equipment. restrooms, as well as locker rooms and a shower are included.

Two pickleball courts are located on the roof level. Night lighting, wind barriers, and shade opportunities will be included. To optimize the limited footprint the upper pickle ball courts cantilever over the existing tennis courts.