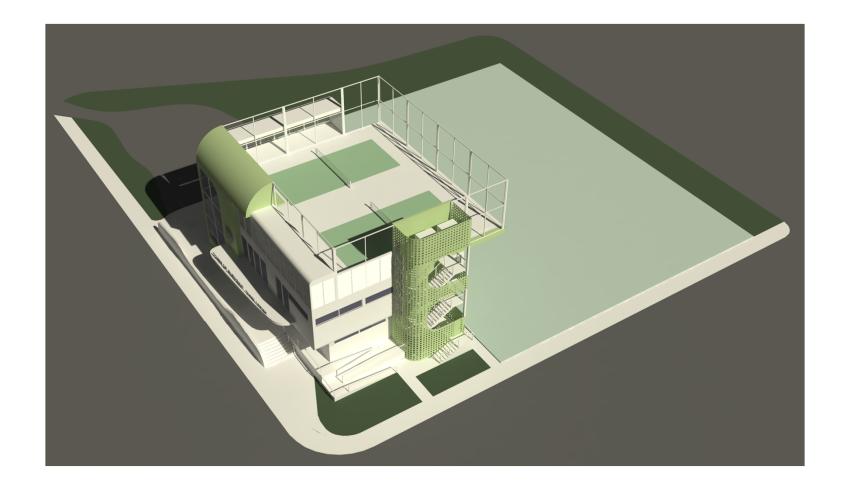

## Table of Contents:

- Project Narrative
- Site Plan
- Ground Floor Plan
- Second Floor Plan
- Court Plan
- Roof Plan
- Renderings
- Façade Color OptionsTraining Facility Equipment Layout Options

The proposed Recreation and Tennis Center is to be located on the northwestern corner of the Town of Surfside's municipal lot located between Collins Avenue and Harding Avenue; and 87<sup>th</sup> Street and 88<sup>th</sup> Street. The lot is comprised of three tennis courts on the southern half and Veteran's Memorial Park on the northeast corner.

On the second floor there is a training facility for fitness and aerobic/cardio equipment. restrooms, as well as locker rooms and a shower are included.

Two pickleball courts are located on the roof level. Night lighting, wind barriers, and shade opportunities will be included. To optimize the limited footprint the upper pickle ball courts cantilever over the existing tennis courts.

EDGE OF ROOFTOP

EXISTING TENNIS COURTS