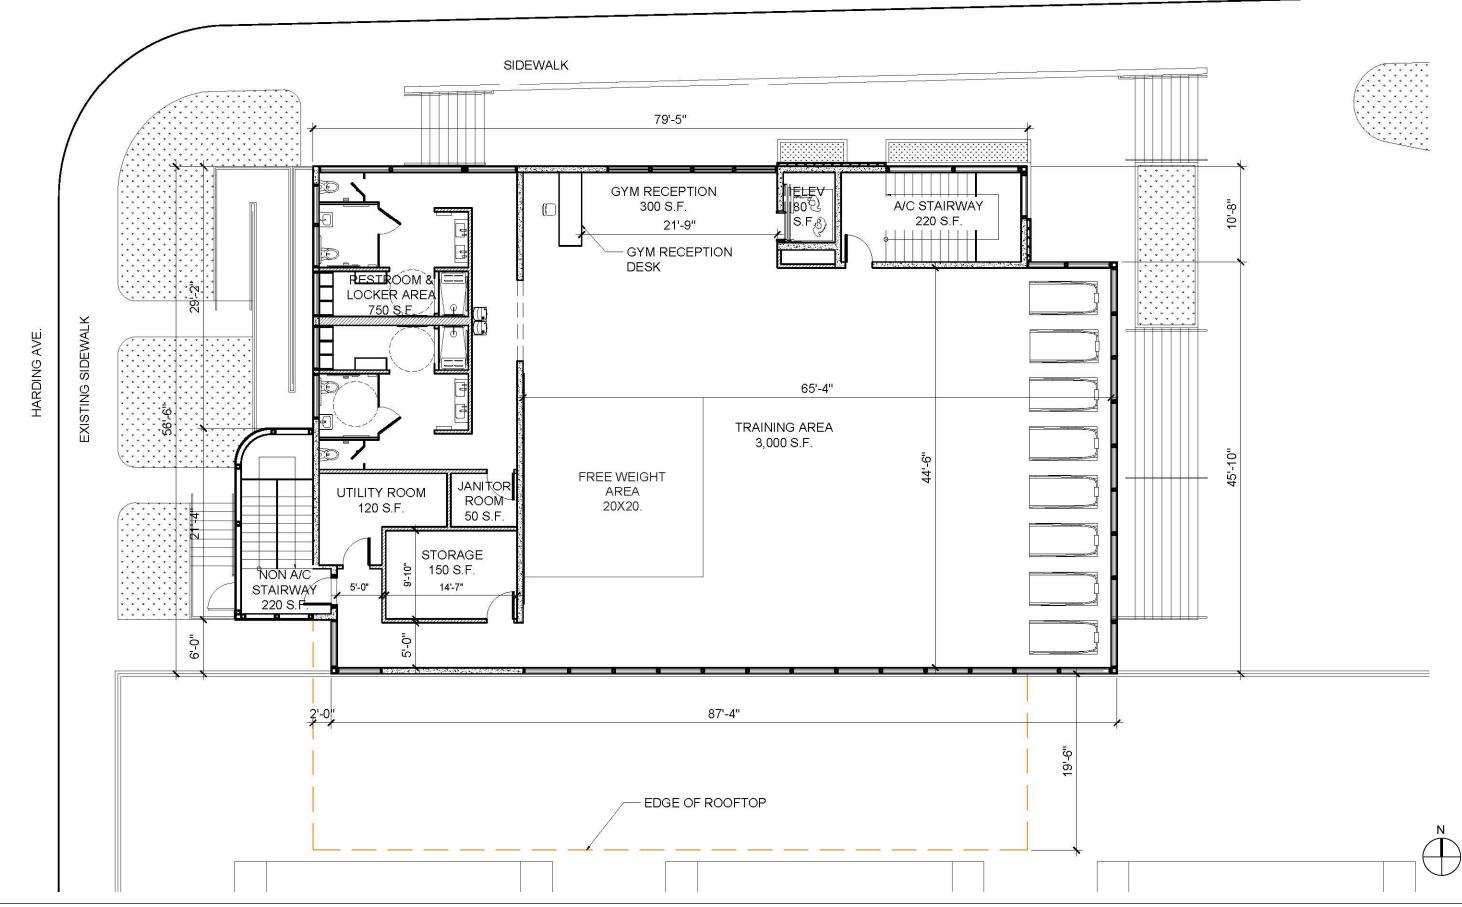

The building will provide on the ground floor level, offices for the tennis center, restrooms, and a multi-purpose room to be used for various functions including fitness classes and public events. At the eastern end of the room continuous folding doors are included that will face an open-air plaza situated between the Veteran's Memorial Park and the building.

On the second floor there is a training facility for fitness and aerobic/cardio equipment. restrooms, as well as locker rooms and a shower are included.

Two pickleball courts are located on the roof level. Night lighting, wind barriers, and shade opportunities will be included. To optimize the limited footprint the upper pickle ball courts cantilever over the existing tennis courts.

EDGE OF ROOFTOP

EXISTING TENNIS COURTS