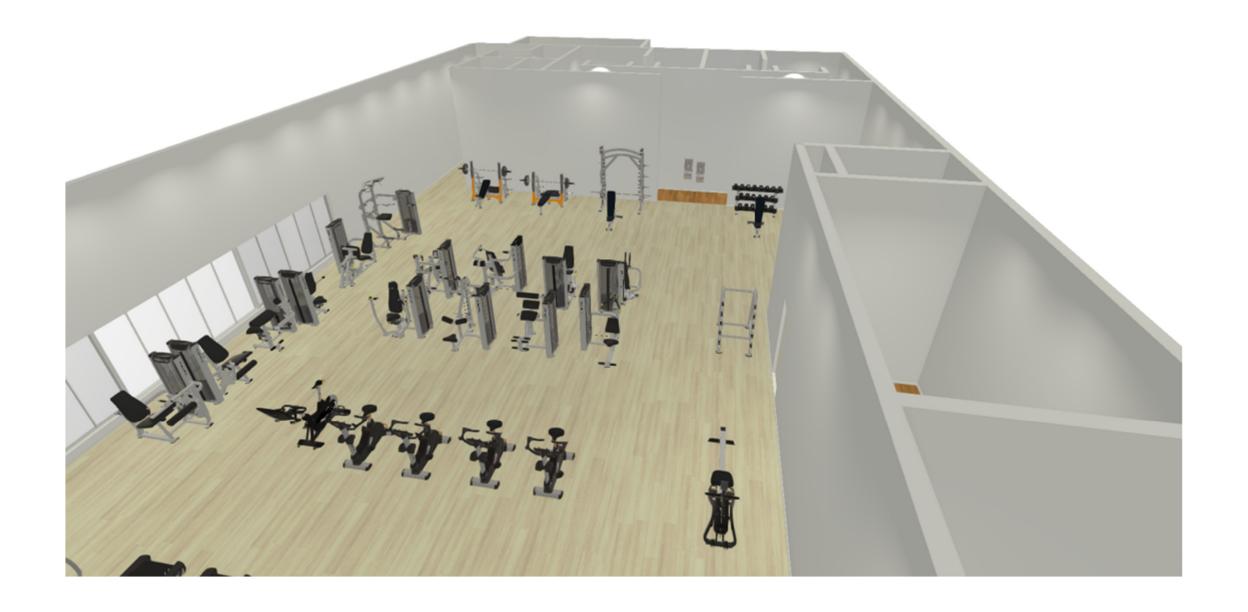

On the second floor there is a training facility for fitness and aerobic/cardio equipment. restrooms, as well as locker rooms and a shower are included.

Two pickleball courts are located on the roof level. Night lighting, wind barriers, and shade opportunities will be included. To optimize the limited footprint the upper pickle ball courts cantilever over the existing tennis courts.