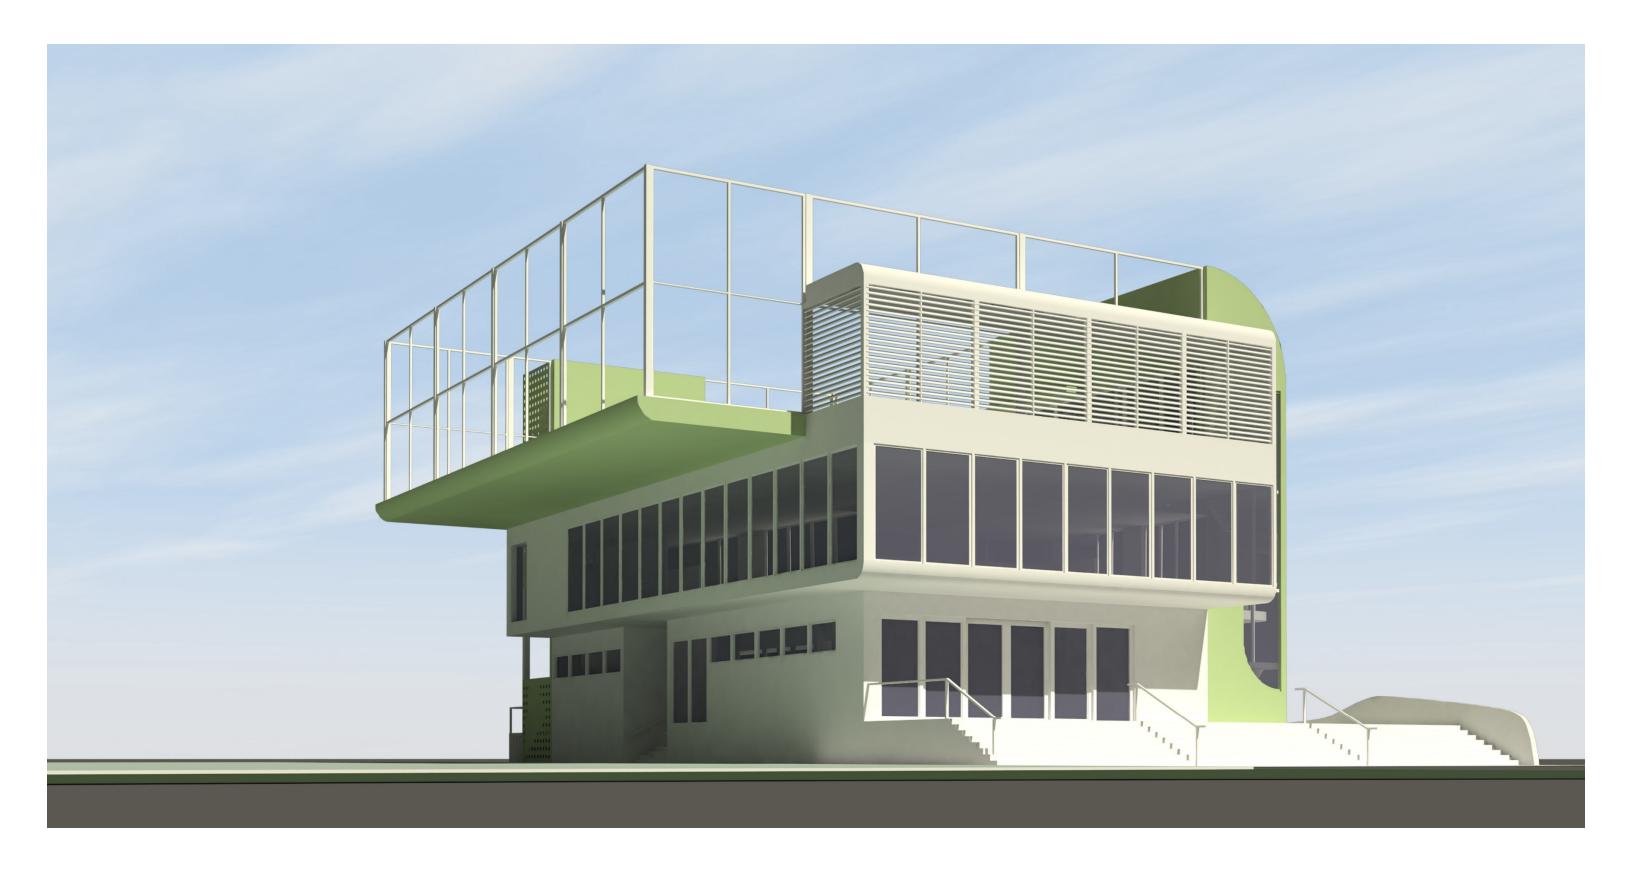

The building will provide on the ground floor level, offices for the tennis center, restrooms, and a multi-purpose room to be used for various functions including fitness classes and public events. At the eastern end of the room continuous folding doors are included that will face an open-air plaza situated between the Veteran's Memorial Park and the building.

On the second floor there is a training facility for fitness and aerobic/cardio equipment. restrooms, as well as locker rooms and a shower are included.

Two pickleball courts are located on the roof level. Night lighting, wind barriers, and shade opportunities will be included. To optimize the limited footprint the upper pickle ball courts cantilever over the existing tennis courts.