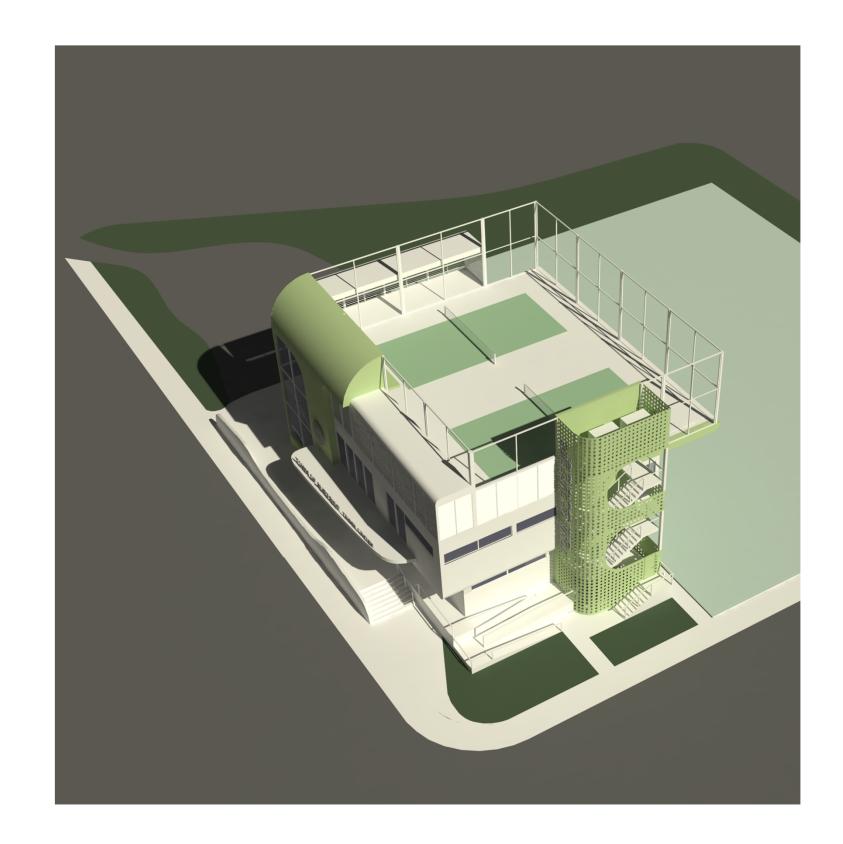

The building will provide on the ground floor level, offices for the tennis center, restrooms, and a multi-purpose room to be used for various functions including fitness classes and public events. At the eastern end of the room continuous folding doors are included that will face an open-air plaza situated between the Veteran's Memorial Park and the building.

On the second floor there is a training facility for fitness and aerobic/cardio equipment. restrooms, as well as locker rooms and a shower are included.

Two pickleball courts are located on the roof level. Night lighting, wind barriers, and shade opportunities will be included. To optimize the limited footprint the upper pickle ball courts cantilever over the existing tennis courts.