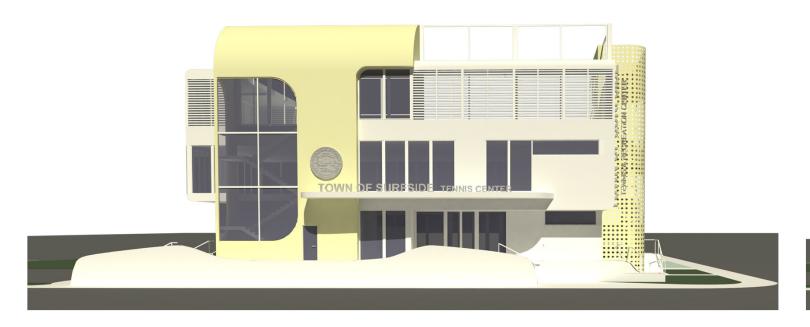

## Town of Surfside Tennis and Recreation Facility 8750 Collins Ave, Surfside, FL 33154 Schematic Design

The building will provide on the ground floor level, offices for the tennis center, restrooms, and a multi-purpose room to be used for various functions including fitness classes and public events. At the eastern end of the room continuous folding doors are included that will face an open-air plaza situated between the Veteran's Memorial Park and the building.

On the second floor there is a training facility for fitness and aerobic/cardio equipment. restrooms, as well as locker rooms and a shower are included.

Two pickleball courts are located on the roof level. Night lighting, wind barriers, and shade opportunities will be included. To optimize the limited footprint the upper pickle ball courts cantilever over the existing tennis courts.