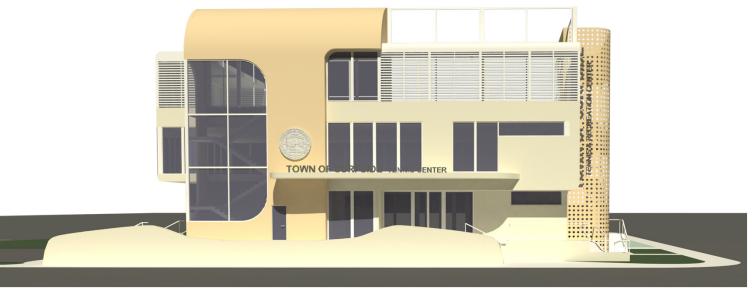

## Town of Surfside Tennis and Recreation Facility 8750 Collins Ave, Surfside, FL 33154 Schematic Design

The building will provide on the ground floor level, offices for the tennis center, restrooms, and a multi-purpose room to be used for various functions including fitness classes and public events. At the eastern end of the room continuous folding doors are included that will face an open-air plaza situated between the Veteran's Memorial Park and the building.

On the second floor there is a training facility for fitness and aerobic/cardio equipment. restrooms, as well as locker rooms and a shower are included.

Two pickleball courts are located on the roof level. Night lighting, wind barriers, and shade opportunities will be included. To optimize the limited footprint the upper pickle ball courts cantilever over the existing tennis courts.