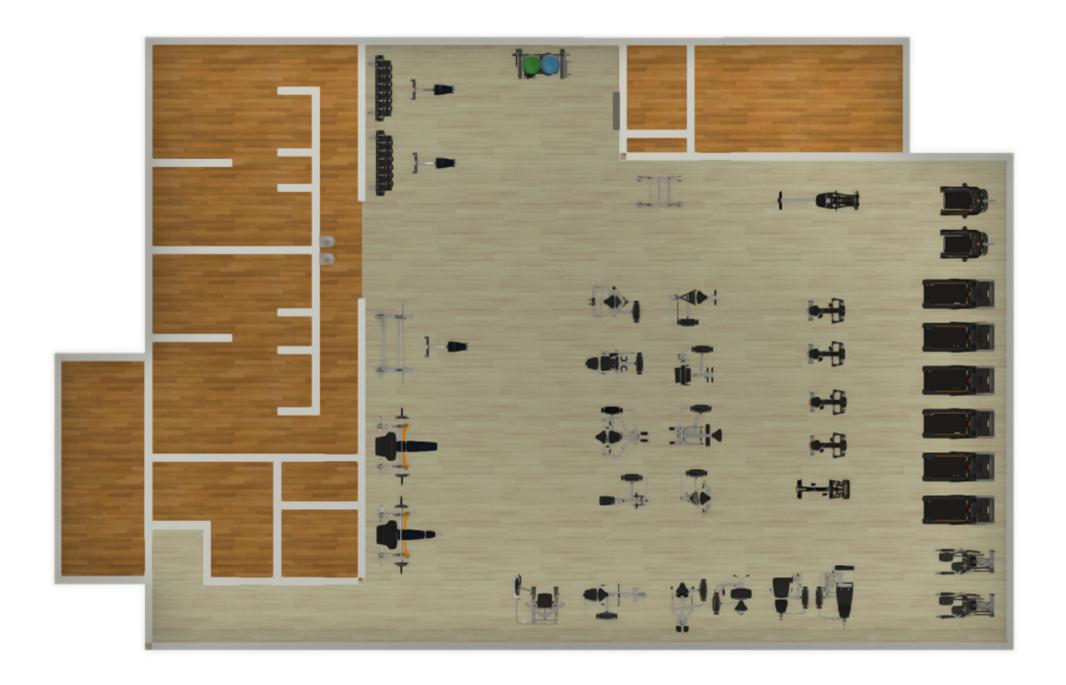

On the second floor there is a training facility for fitness and aerobic/cardio equipment. restrooms, as well as locker rooms and a shower are included.

Two pickleball courts are located on the roof level. Night lighting, wind barriers, and shade opportunities will be included. To optimize the limited footprint the upper pickle ball courts cantilever over the existing tennis courts.