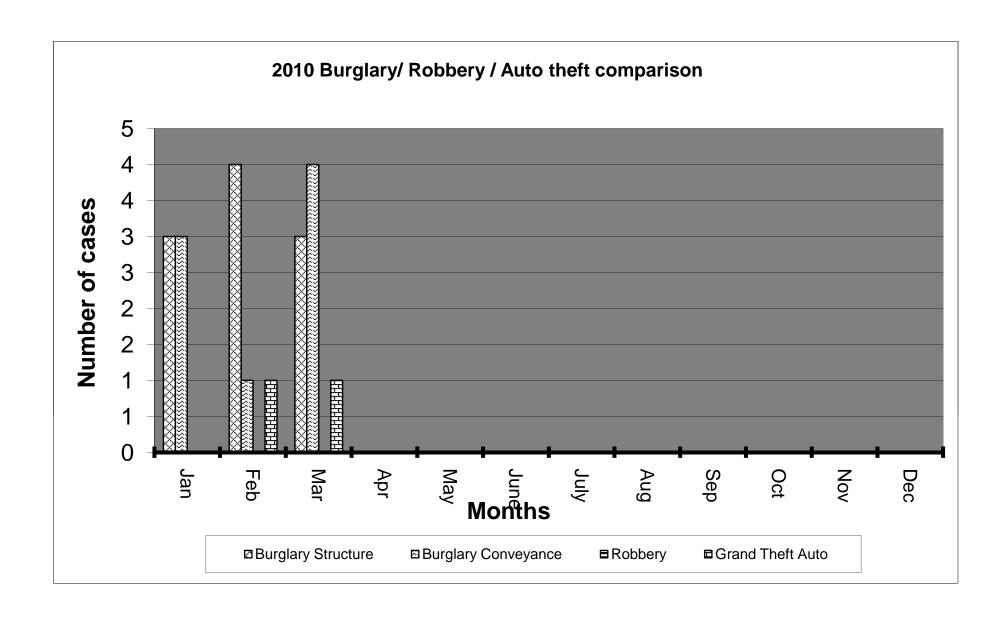

## **Monthly Activity by Classification**

| Classification               | February | March | +/- |
|------------------------------|----------|-------|-----|
| Homicide                     | 0        | 0     | 0   |
| Involuntary Sexual Battery   | 0        | 0     | 0   |
| Lewd / lascivious            | 0        | 0     | 0   |
| Aggravated Assault - Battery | 0        | 0     | 0   |
| Burglary Structure           | 4        | 3     | -1  |
| Burglary Conveyance          | 1        | 4     | 3   |
| Grand Theft                  | 2        | 2     | 0   |
| Fraud                        | 2        | 1     | -1  |
| Robbery                      | 0        | 0     | 0   |
| Grand Theft Auto             | 1        | 1     | 0   |
| Total Part One Crimes        | 10       | 11    | 1   |
| Battery Simple               | 0        | 0     | 0   |
| Domestic Violence            | 2        | 0     | -2  |
| Theft Under                  | 4        | 6     | 2   |
| Criminal Mischief            | 3        | 2     | -1  |
| Driving Under Influence      | 2        | 3     | 1   |
| Total Part II Crimes         | 11       | 11    | 0   |
| Traffic Citations            | 390      | 436   | 46  |
| Traffic Warnings             | 306      | 321   | 15  |
| Arrests                      | 26       | 28    | 2   |
| Parking Citations            | 389      | 439   | 50  |