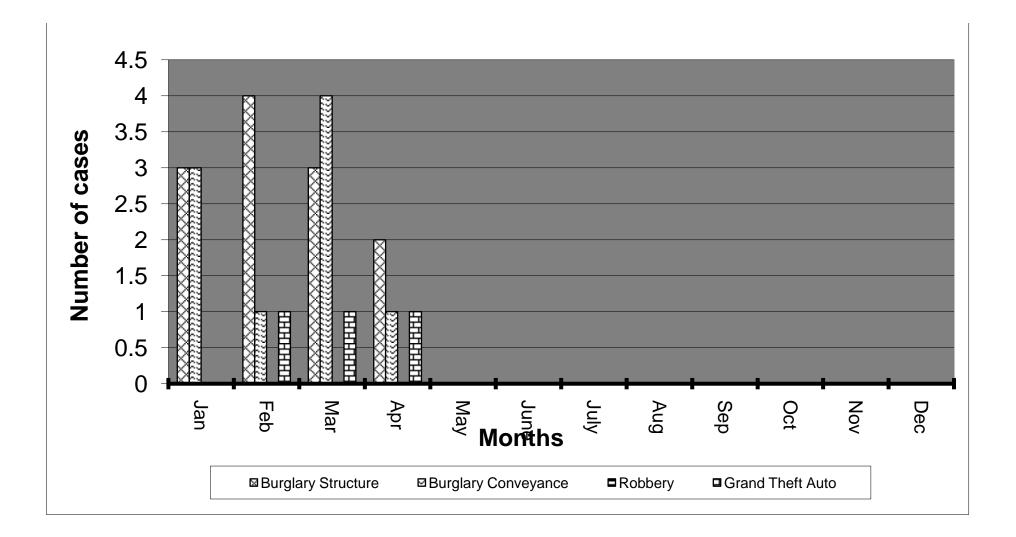

## Monthly Activity by Classification

| Classification               | March | April | +/- |
|------------------------------|-------|-------|-----|
| Homicide                     | 0     | 0     | 0   |
| Involuntary Sexual Battery   | 0     | 0     | 0   |
| Lewd / lascivious            | 0     | 0     | 0   |
| Aggravated Assault - Battery | 0     | 1     | 1   |
| Burglary Structure           | 3     | 2     | -1  |
| Burglary Conveyance          | 4     | 1     | -3  |
| Grand Theft                  | 2     | 3     | 1   |
| Fraud                        | 1     | 7     | 6   |
| Robbery                      | 0     | 0     | 0   |
| Grand Theft Auto             | 1     | 1     | 0   |
| Total Part One Crimes        | 11    | 15    | 4   |
| Battery Simple               | 0     | 1     | 1   |
| Domestic Violence            | 0     | 0     | 0   |
| Theft Under                  | 6     | 6     | 0   |
| Criminal Mischief            | 2     | 0     | -2  |
| Driving Under Influence      | 3     | 2     | -1  |
| Total Part II Crimes         | 11    | 9     | -2  |
| Traffic Citations            | 436   | 424   | -12 |
| Traffic Warnings             | 321   | 332   | 11  |
| Arrests                      | 28    | 23    | -5  |
| Parking Citations            | 439   | 496   | 57  |