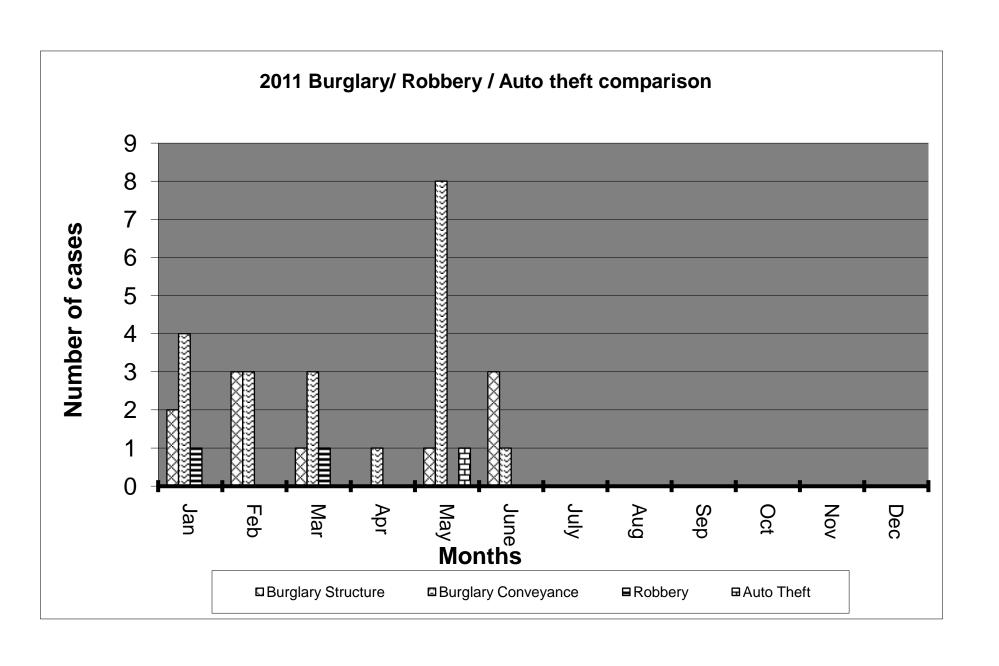

## **Monthly Activity by Classification**

| Classification               | May | June | +/- |
|------------------------------|-----|------|-----|
| Homicide                     | 0   | 0    | 0   |
| Involuntary Sexual Battery   | 0   | 0    | 0   |
| Aggravated Assault - Battery | 0   | 0    | 0   |
| Burglary Structure           | 1   | 3    | 2   |
| Grand Theft                  | 6   | 3    | -3  |
| Robbery                      | 0   | 0    | 0   |
| Auto Theft                   | 1   | 0    | -1  |
| Total Part One Crimes        | 8   | 6    | -2  |
| Battery Simple               | 1   | 1    | 0   |
| Domestic Violence            | 1   | 1    | 0   |
| Theft Under                  | 9   | 3    | -6  |
| Lewd / lascivious            | 0   | 0    | 0   |
| Burglary Conveyance          | 8   | 1    | -7  |
| Fraud                        | 3   | 5    | 2   |
| Criminal Mischief            | 2   | 1    | -1  |
| Driving Under Influence      | 0   | 1    | 1   |
| Total Part II Crimes         | 24  | 13   | -11 |
| Traffic Citations            | 521 | 495  | -26 |
| Traffic Warnings             | 250 | 396  | 146 |
| Arrests                      | 9   | 16   | 7   |
| Parking Citations            | 781 | 745  | -36 |