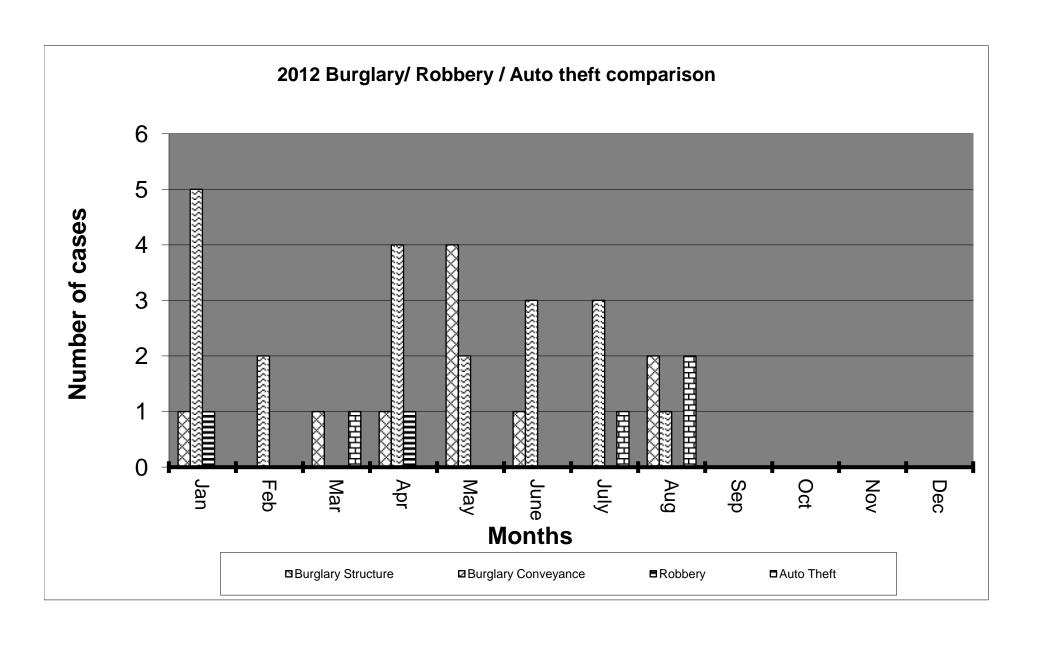

|
| Total Part One Crimes        | 4    | 6    | 2   |
| Battery Simple               | 1    | 0    | -1  |
| Domestic Violence            | 1    | 0    | -1  |
| Theft Under                  | 5    | 4    | -1  |
| Lewd / lascivious            | 0    | 0    | 0   |
| Burglary Conveyance          | 3    | 3    | 0   |
| Fraud                        | 5    | 9    | 4   |
| Criminal Mischief            | 0    | 2    | 2   |
| Driving Under Influence      | 0    | 0    | 0   |
| Total Part II Crimes         | 15   | 18   | 3   |
| Traffic Citations            | 379  | 404  | 25  |
| Traffic Warnings             | 405  | 494  | 89  |
| Arrests                      | 7    | 19   | 12  |
| Parking Citations            | 964  | 1421 | 457 |
| Red Light Review             | 596  | 525  | -71 |





| Classification                    | July |  |  |
|-----------------------------------|------|--|--|
| Calls for Service                 | 2407 |  |  |
| Incident Reports                  | 112  |  |  |
| Felony Arrests                    | 5    |  |  |
| Misdemeanor Arrests               | 14   |  |  |
| Warrant Arrests                   | 3    |  |  |
| Traffic Citations                 | 404  |  |  |
| Traffic Warnings                  | 494  |  |  |
| Parking Citations                 | 1421 |  |  |
| Suspicious Person Checks          | 63   |  |  |
| Crime Prevention/Community Events | 6    |  |  |
| Traffic Crashes                   | 25   |  |  |
| Investigations Assigned           | 27   |  |  |
| Investigations Closed             | 29   |  |  |
| Investigations Cleared by Arr