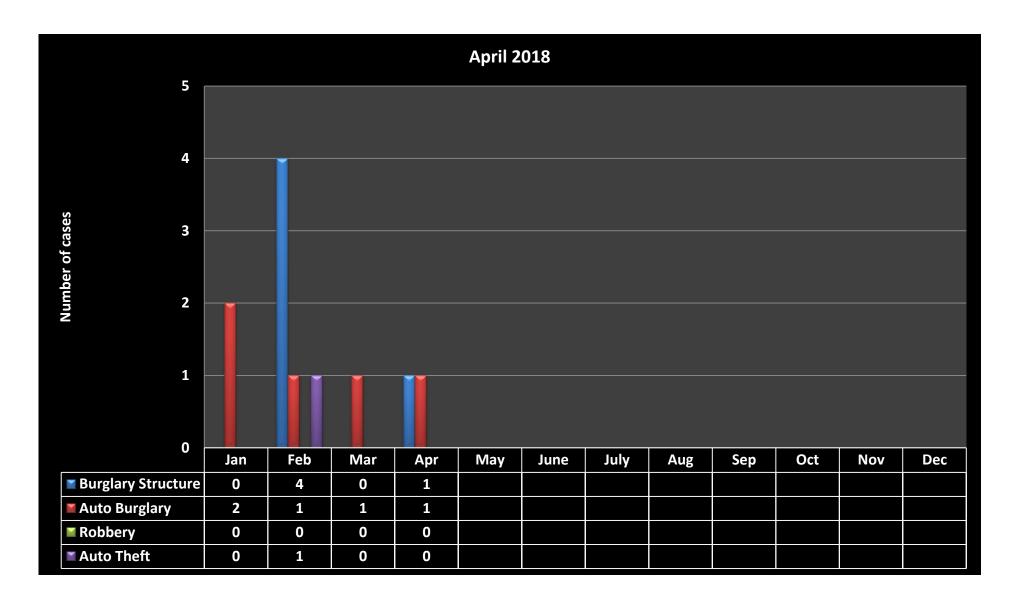

## **Monthly Activity by Classification**

| Classification               | March | April | +/- |
|------------------------------|-------|-------|-----|
| Homicide                     | 0     | 0     | 0   |
| Sexual Battery               | 0     | 0     | 0   |
| Aggravated Assault - Battery | 0     | 0     | 0   |
| Burglary Structure           | 0     | 1     | 1   |
| Grand Theft                  | 2     | 4     | 2   |
| Robbery                      | 0     | 0     | 0   |
| Auto Theft                   | 0     | 0     | 0   |
| Total Part I Crimes          | 2     | 5     | 3   |
| Battery Simple               | 2     | 1     | -1  |
| Domestic Violence            | 1     | 1     | 0   |
| Theft Under                  | 4     | 1     | -3  |
| Lewd / lascivious            | 0     | 0     | 0   |
| Burglary Conveyance          | 1     | 1     | 0   |
| Fraud                        | 7     | 2     | -5  |
| Criminal Mischief            | 0     | 0     | 0   |
| Driving Under Influence      | 0     | 1     | 1   |
| Total Part II Crimes         | 15    | 7     | -8  |
| Traffic Citations            | 359   | 438   | 79  |
| Traffic Warnings             | 239   | 262   | 23  |
| Arrests                      | 24    | 25    | 1   |
| Parking Citations            | 855   | 789   | -66 |