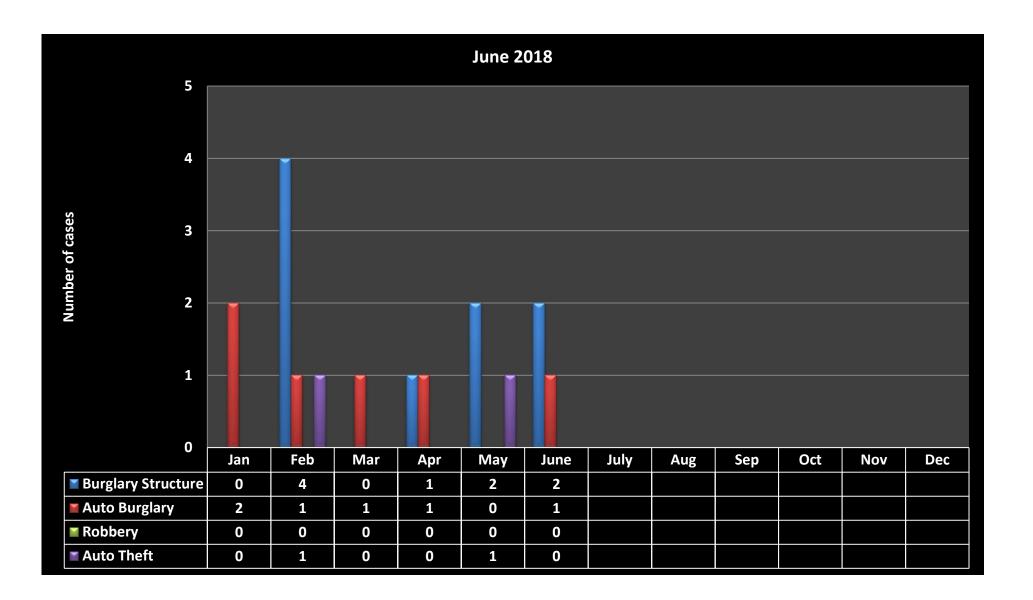

## **Monthly Activity by Classification**

| Classification               | May | June | +/- |
|------------------------------|-----|------|-----|
| Homicide                     | 0   | 0    | 0   |
| Sexual Battery               | 0   | 0    | 0   |
| Aggravated Assault - Battery | 0   | 2    | 2   |
| Burglary Structure           | 2   | 2    | 0   |
| Grand Theft                  | 3   | 5    | 2   |
| Robbery                      | 0   | 0    | 0   |
| Auto Theft                   | 1   | 0    | -1  |
| Total Part I Crimes          | 6   | 9    | 3   |
| Battery Simple               | 3   | 2    | -1  |
| Domestic Violence            | 2   | 2    | 0   |
| Theft Under                  | 5   | 2    | -3  |
| Lewd / lascivious            | 0   | 0    | 0   |
| Burglary Conveyance          | 0   | 1    | 1   |
| Fraud                        | 3   | 1    | -2  |
| Criminal Mischief            | 1   | 1    | 0   |
| Driving Under Influence      | 0   | 0    | 0   |
| Total Part II Crimes         | 14  | 9    | -5  |
| Traffic Citations            | 565 | 484  | -81 |
| Traffic Warnings             | 343 | 343  | 0   |
| Arrests                      | 29  | 31   | 2   |
| Parking Citations            | 498 | 491  | -7  |