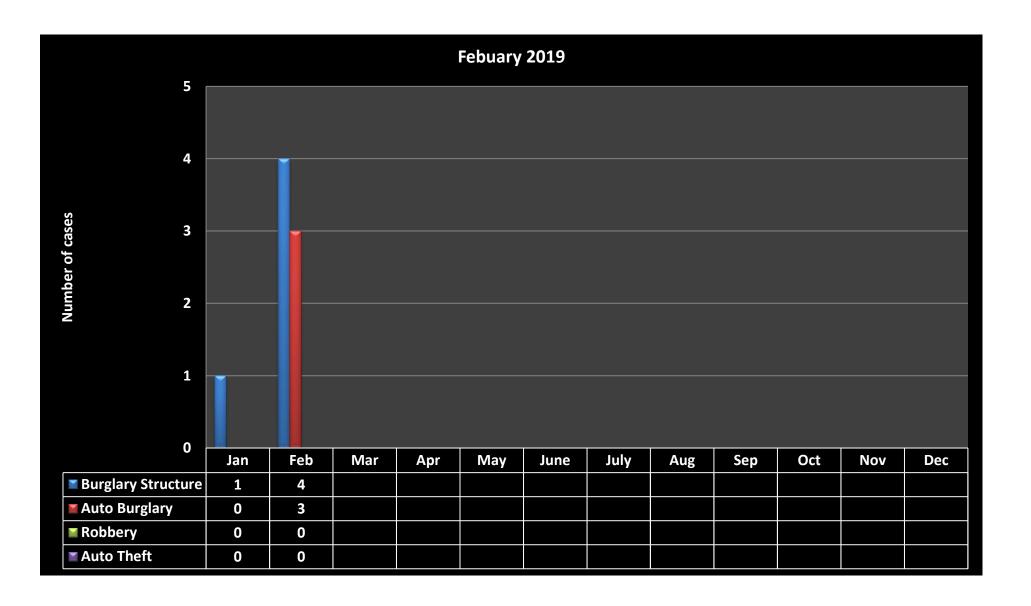

## **Monthly Activity by Classification**

| Classification               | January | February | +/-  |
|------------------------------|---------|----------|------|
| Homicide                     | 0       | 0        | 0    |
| Sexual Battery               | 0       | 0        | 0    |
| Aggravated Assault - Battery | 0       | 0        | 0    |
| Burglary Structure           | 1       | 4        | 3    |
| Grand Theft                  | 5       | 3        | -2   |
| Robbery                      | 0       | 0        | 0    |
| Auto Theft                   | 0       | 0        | 0    |
| Total Part I Crimes          | 6       | 7        | 1    |
| Battery                      | 1       | 2        | 1    |
| Domestic Violence            | 3       | 1        | -2   |
| Theft                        | 2       | 5        | 3    |
| Lewd / lascivious            | 0       | 0        | 0    |
| Burglary Conveyance          | 0       | 3        | 3    |
| Fraud                        | 1       | 5        | 4    |
| Criminal Mischief            | 1       | 0        | -1   |
| Driving Under Influence      | 0       | 0        | 0    |
| Total Part II Crimes         | 8       | 16       | 8    |
| Traffic Citations            | 398     | 292      | -106 |
| Traffic Warnings             | 299     | 212      | -87  |
| Arrests                      | 11      | 10       | -1   |
| Parking Citations            | 696     | 624      | -72  |