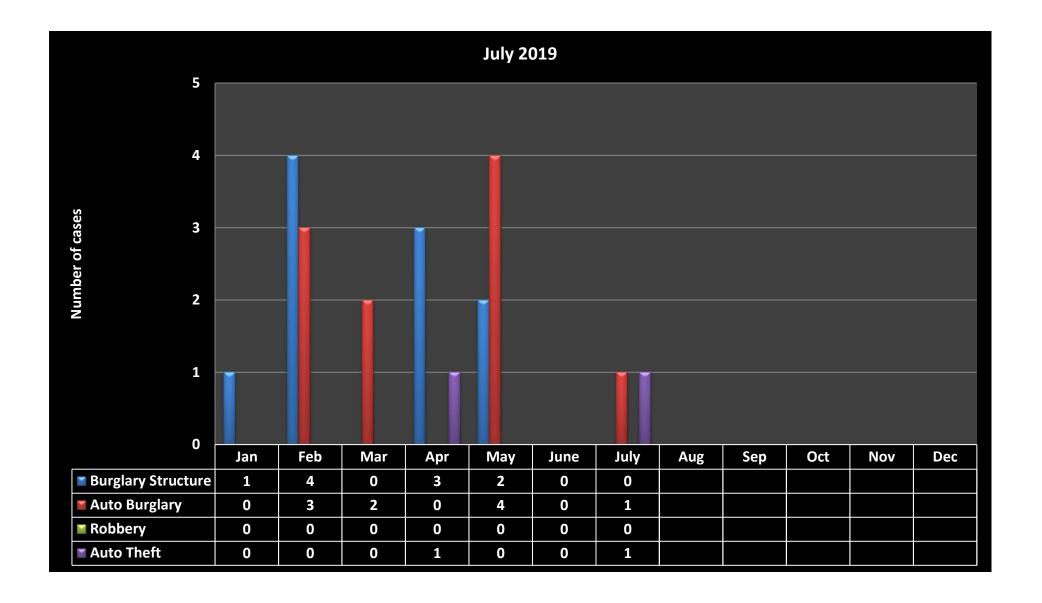

## **Monthly Activity by Classification**

| Classification               | June | July | +/-  |
|------------------------------|------|------|------|
| Homicide                     | 0    | 0    | 0    |
| Sexual Battery               | 0    | 0    | 0    |
| Aggravated Assault - Battery | 1    | 1    | 0    |
| Burglary Structure           | 0    | 0    | 0    |
| Grand Theft                  | 5    | 3    | -2   |
| Robbery                      | 0    | 0    | 0    |
| Auto Theft                   | 0    | 1    | 1    |
| Total Part   Crimes          | 6    | 5    | -1   |
| Battery Simple               | 0    | 1    | 1    |
| Domestic Violence            | 2    | 0    | -2   |
| Theft Under                  | 5    | 2    | -3   |
| Lewd / lascivious            | 1    | 0    | -1   |
| Burglary Conveyance          | 0    | 1    | 1    |
| Fraud                        | 1    | 2    | 1    |
| Criminal Mischief            | 3    | 1    | -2   |
| Driving Under Influence      | 0    | 0    | 0    |
| Total Part II Crimes         | 12   | 7    | -5   |
| Traffic Citations            | 379  | 266  | -113 |
| Traffic Warnings             | 243  | 188  | -55  |
| Arrests                      | 7    | 5    | -2   |
| Adult Civil Citations        | 0    | 0    | 0    |
| Parking Citations            | 870  | 784  | -86  |