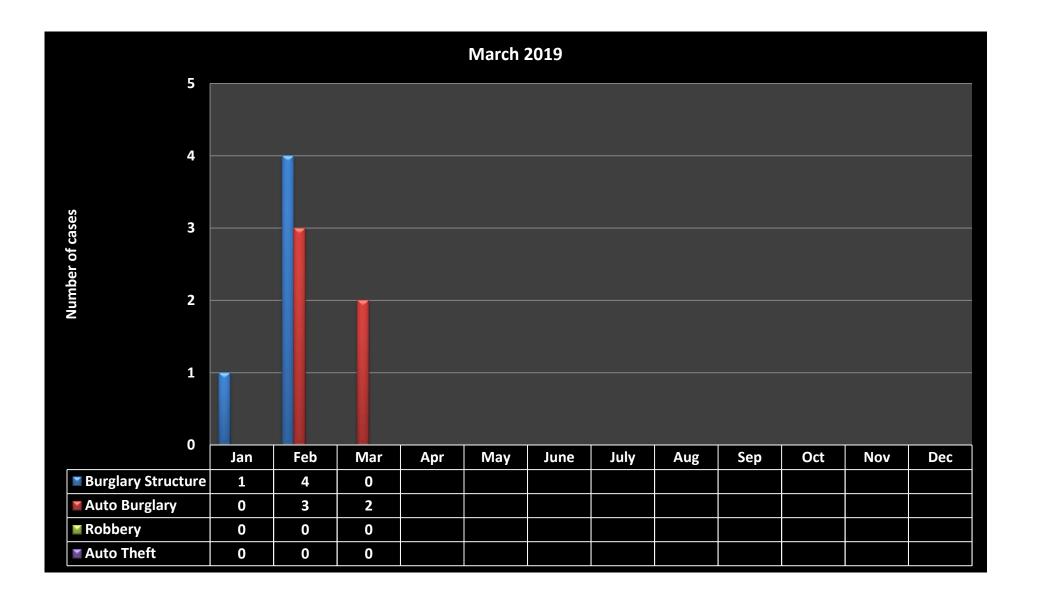

## **Monthly Activity by Classification**

| Classification               | February | March | +/-  |
|------------------------------|----------|-------|------|
| Homicide                     | 0        | 0     | 0    |
| Sexual Battery               | 0        | 1     | 1    |
| Aggravated Assault - Battery | 0        | 1     | 1    |
| Burglary Structure           | 4        | 0     | -4   |
| Grand Theft                  | 3        | 3     | 0    |
| Robbery                      | 0        | 0     | 0    |
| Auto Theft                   | 0        | 0     | 0    |
| Total Part I Crimes          | 7        | 5     | -2   |
| Battery Simple               | 2        | 7     | 5    |
| Domestic Violence            | 1        | 0     | -1   |
| Theft Under                  | 5        | 3     | -2   |
| Lewd / lascivious            | 0        | 0     | 0    |
| Burglary Conveyance          | 3        | 2     | -1   |
| Fraud                        | 5        | 3     | -2   |
| Criminal Mischief            | 0        | 0     | 0    |
| Driving Under Influence      | 0        | 0     | 0    |
| Total Part II Crimes         | 16       | 15    | -1   |
| Traffic Citations            | 292      | 183   | -109 |
| Traffic Warnings             | 212      | 143   | -69  |
| Arrests                      | 10       | 15    | 5    |
| Parking Citations            | 624      | 755   | 131  |