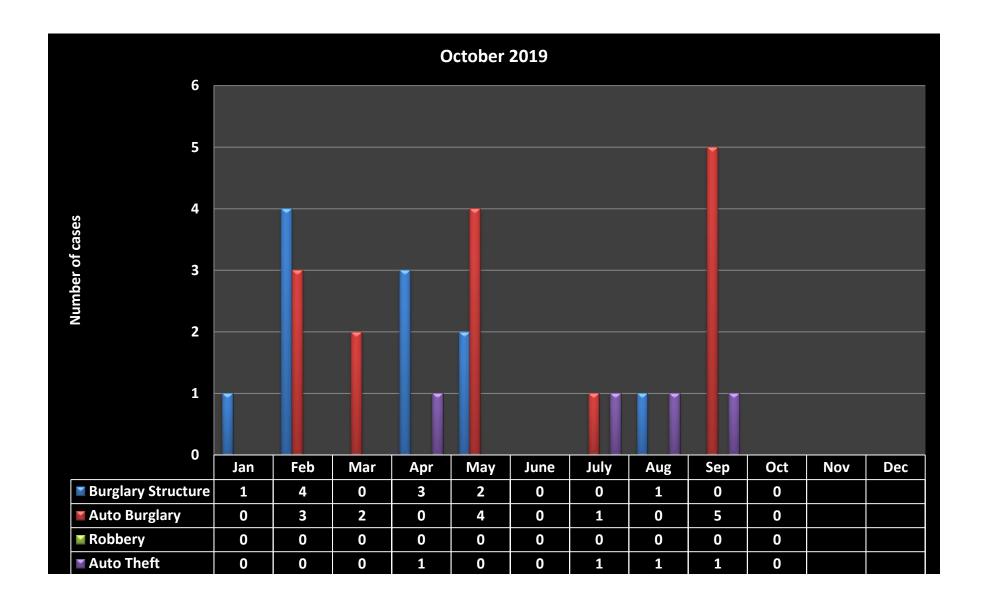

1   |
| Domestic Violence            | 0         | 2       | 2   |
| Theft Under                  | 5         | 4       | -1  |
| Lewd / lascivious            | 0         | 0       | 0   |
| Burglary Conveyance          | 5         | 0       | -5  |
| Fraud                        | 1         | 1       | 0   |
| Criminal Mischief            | 0         | 1       | 1   |
| Driving Under Influence      | 0         | 0       | 0   |
| Total Part II Crimes         | 12        | 10      | -2  |
| Traffic Citations            | 321       | 384     | 63  |
| Traffic Warnings             | 202       | 281     | 79  |
| Arrests                      | 10        | 12      | 2   |
| Adult Civil Citations        | 0         | 0       | 0   |
| Parking Citations            | 803       | 802     | -1  |





"Providing the highest level of police service to the community we serve in a professional, courteous, ethical and judicious manner"

| Classification                    | October |  |
|-----------------------------------|---------|--|
| Dispatch Events                   | 1885    |  |
| Incident/Crime Reports            | 54      |  |
| Felony Arrests                    | 4       |  |
| Misdemeanor Arrests               | 6       |  |
| Warrant Arrests                   | 2       |  |
| Adult Civil Citations             | 0       |  |
| Traffic Citations                 | 384     |  |
| Traffic Warnings                  | 281     |  |
| Parking Citations                 | 802     |  |
| Suspicious Person Checks          | 18      |  |
| Crime Prevention/Community Events | 23      |  |