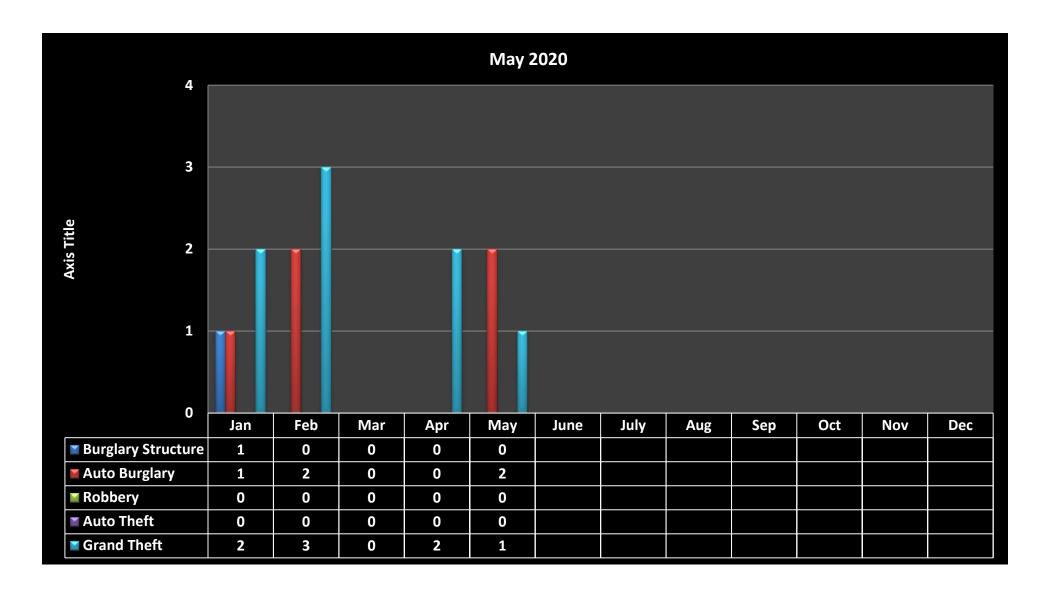

## **Monthly Activity by Classification**

| Classification               | April | May | +/- |
|------------------------------|-------|-----|-----|
| Homicide                     | 0     | 0   | 0   |
| Sexual Battery               | 0     | 0   | 0   |
| Aggravated Assault - Battery | 0     | 0   | 0   |
| Burglary Structure           | 0     | 0   | 0   |
| Grand Theft                  | 0     | 1   | 1   |
| Robbery                      | 0     | 0   | 0   |
| Auto Theft                   | 0     | 0   | 0   |
| Total Part I Crimes          | 0     | 1   | 1   |
| Battery Simple               | 1     | 2   | 1   |
| Domestic Violence            | 1     | 0   | -1  |
| Theft Under                  | 4     | 9   | 5   |
| Lewd / lascivious            | 0     | 0   | 0   |
| Burglary Conveyance          | 0     | 2   | 2   |
| Fraud                        | 0     | 3   | 3   |
| Criminal Mischief            | 0     | 1   | 1   |
| Driving Under Influence      | 0     | 0   | 0   |
| Total Part II Crimes         | 6     | 17  | 11  |
| Traffic Citations            | 188   | 329 | 141 |
| Traffic Warnings             | 153   | 615 | 462 |
| Arrests                      | 6     | 9   | 3   |
| Adult Civil Citations        | 0     | 0   | 0   |
| Parking Citations            | 362   | 500 | 138 |