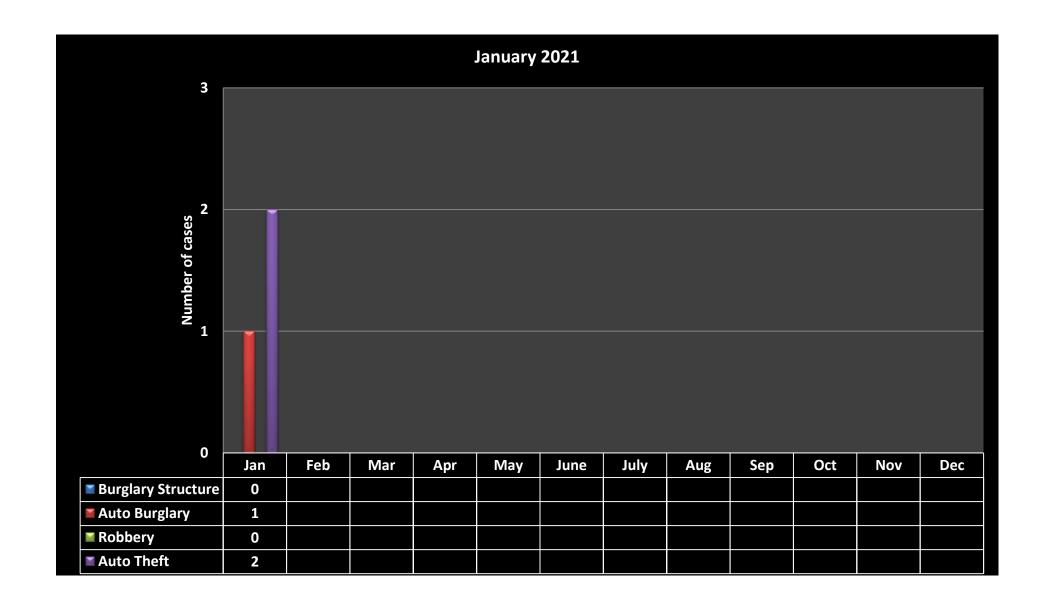

## **Monthly Activity by Classification**

| Classification               | December | January | +/- |
|------------------------------|----------|---------|-----|
| Homicide                     | 0        | 0       | 0   |
| Sexual Battery               | 0        | 0       | 0   |
| Aggravated Assault - Battery | 0        | 1       | 1   |
| Burglary Structure           | 3        | 0       | -3  |
| Grand Theft                  | 0        | 2       | 2   |
| Robbery                      | 0        | 0       | 0   |
| Auto Theft                   | 2        | 2       | 0   |
| Total Part I Crimes          | 5        | 5       | 0   |
| Battery Simple               | 1        | 0       | -1  |
| Domestic Violence            | 2        | 1       | -1  |
| Theft                        | 4        | 4       | 0   |
| Lewd / lascivious            | 1        | 0       | -1  |
| Burglary Conveyance          | 6        | 1       | -5  |
| Fraud                        | 1        | 0       | -1  |
| Criminal Mischief            | 0        | 10      | 10  |
| Driving Under Influence      | 0        | 0       | 0   |
| Total Part II Crimes         | 15       | 16      | 1   |
| Traffic Citations            | 405      | 646     | 241 |
| Traffic Warnings             | 463      | 391     | -72 |
| Arrests                      | 12       | 8       | -4  |
| Adult Civil Citations        | 0        | 0       | 0   |
| Parking Citations            | 738      | 679     | -59 |