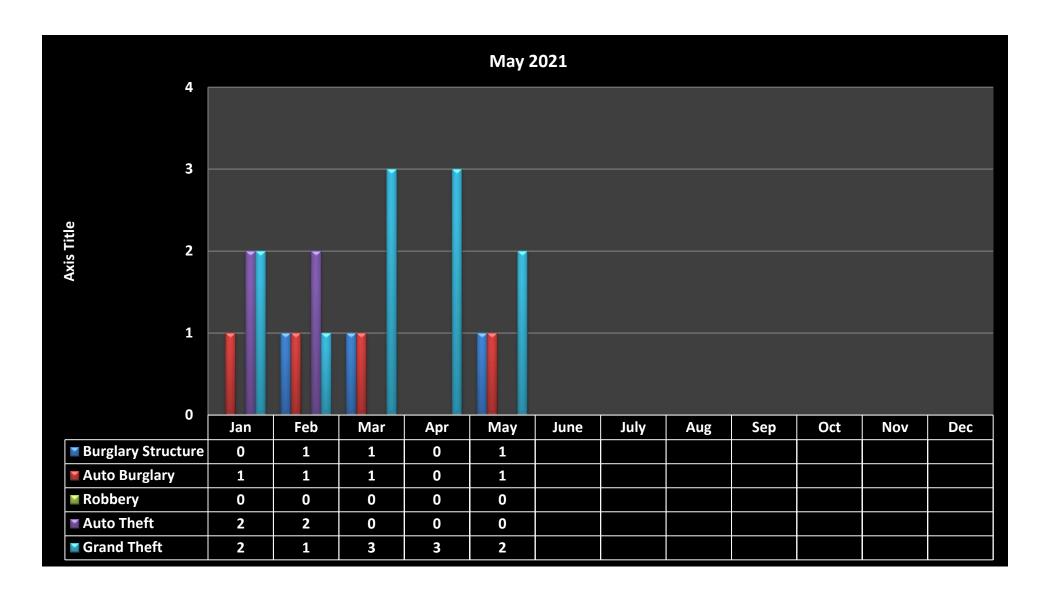

## **Monthly Activity by Classification**

| Classification               | April | May | +/- |
|------------------------------|-------|-----|-----|
| Homicide                     | 0     | 0   | 0   |
| Sexual Battery               | 0     | 0   | 0   |
| Aggravated Assault - Battery | 0     | 0   | 0   |
| Burglary Structure           | 0     | 1   | 1   |
| Grand Theft                  | 3     | 2   | -1  |
| Robbery                      | 0     | 0   | 0   |
| Auto Theft                   | 0     | 0   | 0   |
| Total Part I Crimes          | 3     | 3   | 0   |
| Battery Simple               | 2     | 0   | -2  |
| Domestic Violence            | 1     | 1   | 0   |
| Theft Under                  | 7     | 5   | -2  |
| Lewd / lascivious            | 0     | 0   | 0   |
| Burglary Conveyance          | 0     | 1   | 1   |
| Fraud                        | 1     | 0   | -1  |
| Criminal Mischief            | 5     | 0   | -5  |
| Driving Under Influence      | 0     | 0   | 0   |
| Total Part II Crimes         | 16    | 7   | -9  |
| Traffic Citations            | 454   | 983 | 529 |
| Traffic Warnings             | 304   | 459 | 155 |
| Arrests                      | 9     | 4   | -5  |
| Adult Civil Citations        | 0     | 0   | 0   |
| Parking Citations            | 679   | 650 | -29 |