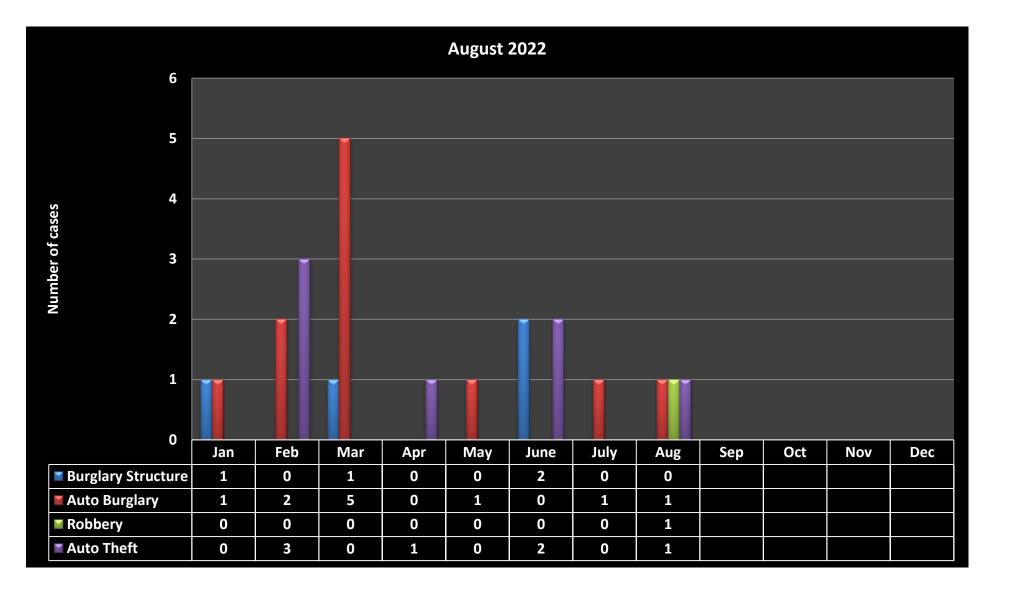

## Monthly Activity by Classification

| Classification               | July | August | +/-  |
|------------------------------|------|--------|------|
| Homicide                     | 0    | 0      | 0    |
| Sexual Battery               | 0    | 0      | 0    |
| Aggravated Assault - Battery | 0    | 1      | 1    |
| Burglary Structure           | 0    | 0      | 0    |
| Grand Theft                  | 1    | 1      | 0    |
| Robbery                      | 0    | 1      | 1    |
| Auto Theft                   | 0    | 1      | 1    |
| Total Part I Crimes          | 1    | 4      | 3    |
| Battery Simple               | 2    | 1      | -1   |
| Domestic Violence            | 0    | 0      | 0    |
| Theft Under                  | 4    | 5      | 1    |
| Lewd / lascivious            | 0    | 1      | 1    |
| Burglary Conveyance          | 1    | 1      | 0    |
| Fraud                        | 0    | 0      | 0    |
| Criminal Mischief            | 3    | 1      | -2   |
| Driving Under Influence      | 0    | 0      | 0    |
| Total Part II Crimes         | 10   | 9      | -1   |
| Traffic Citations            | 354  | 520    | 166  |
| Traffic Warnings             | 199  | 340    | 141  |
| Arrests                      | 2    | 3      | 1    |
| Adult Civil Citations        | 0    | 0      | 0    |
| Parking Citations            | 653  | 537    | -116 |