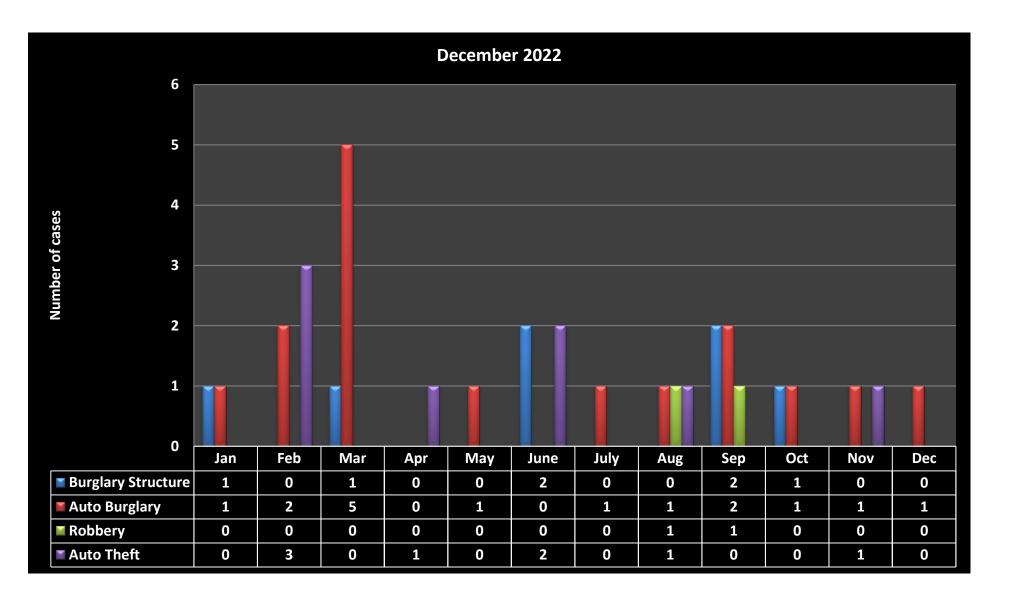

0   |
| Domestic Violence            | 1        | 0        | -1  |
| Theft Under                  | 3        | 8        | 5   |
| Lewd / lascivious            | 0        | 0        | 0   |
| Burglary Conveyance          | 1        | 1        | 0   |
| Fraud                        | 0        | 1        | 1   |
| Criminal Mischief            | 2        | 1        | -1  |
| Driving Under Influence      | 0        | 0        | 0   |
| Total Part II Crimes         | 8        | 12       | 4   |
| Traffic Citations            | 335      | 331      | -4  |
| Traffic Warnings             | 219      | 196      | -23 |
| Arrests                      | 4        | 7        | 3   |
| Adult Civil Citations        | 0        | 0        | 0   |
| Parking Citations            | 509      | 571      | 62  |





## SURFSIDE POLICE DEPARTMENT

| Classification                    | December |  |
|-----------------------------------|----------|--|
| Dispatch Events                   | 1170     |  |
| Incident/Crime Reports            | 62       |  |
| Felony Arrests                    | 0        |  |
| Misdemeanor Arrests               | 6        |  |
| Warrant Arrests                   | 1        |  |
| Adult Civil Citations             | 0        |  |
| Traffic Citations                 | 331      |  |
| Traffic Warnings                  | 196      |  |
| Parking Citations                 | 571      |  |
| Suspicious Person Checks          | 22       |  |
| Crime Prevention/Community Events | 20       |  |
| Traffic Crashes                   | 17       |  |
| Investigations Assigned           |