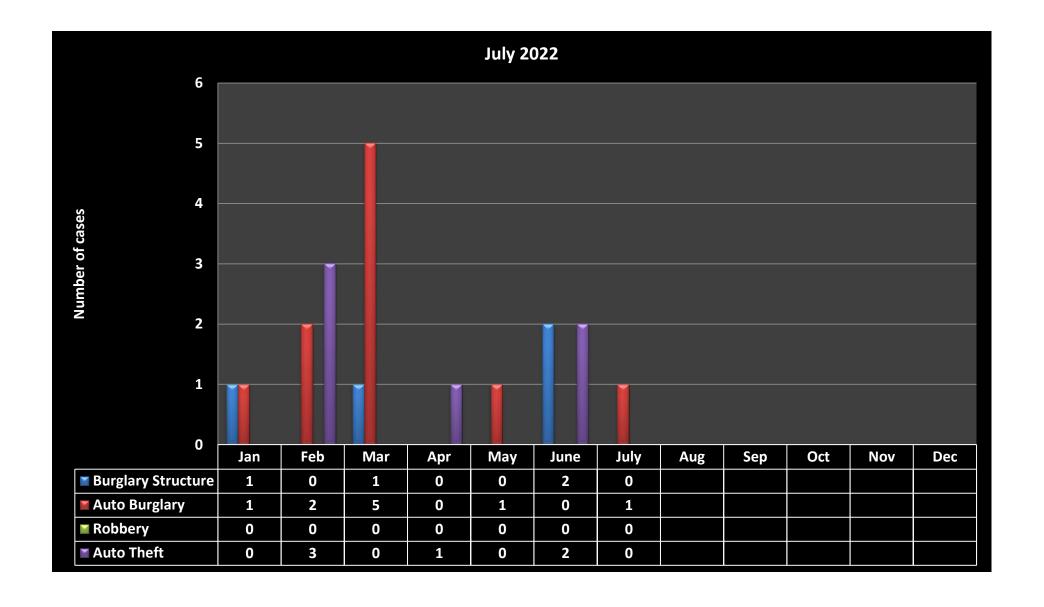

## SURFSIDE POLICE DEPARTMENT

## **Monthly Activity by Classification**

| Classification               | June | July | +/- |
|------------------------------|------|------|-----|
| Homicide                     | 0    | 0    | 0   |
| Sexual Battery               | 0    | 0    | 0   |
| Aggravated Assault - Battery | 0    | 0    | 0   |
| Burglary Structure           | 2    | 0    | -2  |
| Grand Theft                  | 2    | 1    | -1  |
| Robbery                      | 0    | 0    | 0   |
| Auto Theft                   | 2    | 0    | -2  |
| Total Part   Crimes          | 6    | 1    | -5  |
| Battery Simple               | 0    | 2    | 2   |
| Domestic Violence            | 1    | 0    | -1  |
| Theft Under                  | 2    | 4    | 2   |
| Lewd / lascivious            | 0    | 0    | 0   |
| Burglary Conveyance          | 0    | 1    | 1   |
| Fraud                        | 1    | 0    | -1  |
| Criminal Mischief            | 1    | 3    | 2   |
| Driving Under Influence      | 0    | 0    | 0   |
| Total Part II Crimes         | 5    | 10   | 5   |
| Traffic Citations            | 267  | 354  | 87  |
| Traffic Warnings             | 185  | 199  | 14  |
| Arrests                      | 5    | 2    | -3  |
| Adult Civil Citations        | 0    | 0    | 0   |
| Parking Citations            | 459  | 653  | 194 |