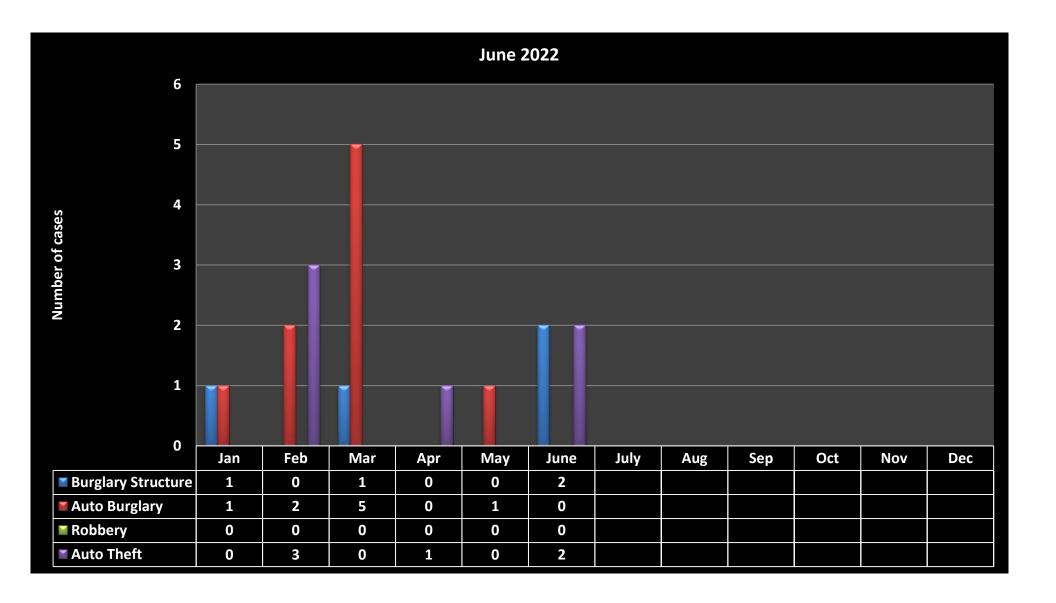

## **Monthly Activity by Classification**

| Classification               | May | June | +/-  |
|------------------------------|-----|------|------|
| Homicide                     | 0   | 0    | 0    |
| Sexual Battery               | 0   | 0    | 0    |
| Aggravated Assault - Battery | 0   | 0    | 0    |
| Burglary Structure           | 0   | 2    | 2    |
| Grand Theft                  | 3   | 2    | -1   |
| Robbery                      | 0   | 0    | 0    |
| Auto Theft                   | 0   | 2    | 2    |
| Total Part I Crimes          | 3   | 6    | 3    |
| Battery Simple               | 2   | 0    | -2   |
| Domestic Violence            | 1   | 1    | 0    |
| Theft Under                  | 4   | 2    | -2   |
| Lewd / lascivious            | 0   | 0    | 0    |
| Burglary Conveyance          | 1   | 0    | -1   |
| Fraud                        | 2   | 1    | -1   |
| Criminal Mischief            | 3   | 1    | -2   |
| Driving Under Influence      | 0   | 0    | 0    |
| Total Part II Crimes         | 13  | 5    | -8   |
| Traffic Citations            | 727 | 267  | -460 |
| Traffic Warnings             | 288 | 185  | -103 |
| Arrests                      | 5   | 5    | 0    |
| Adult Civil Citations        | 0   | 0    | 0    |
| Parking Citations            | 604 | 459  | -145 |