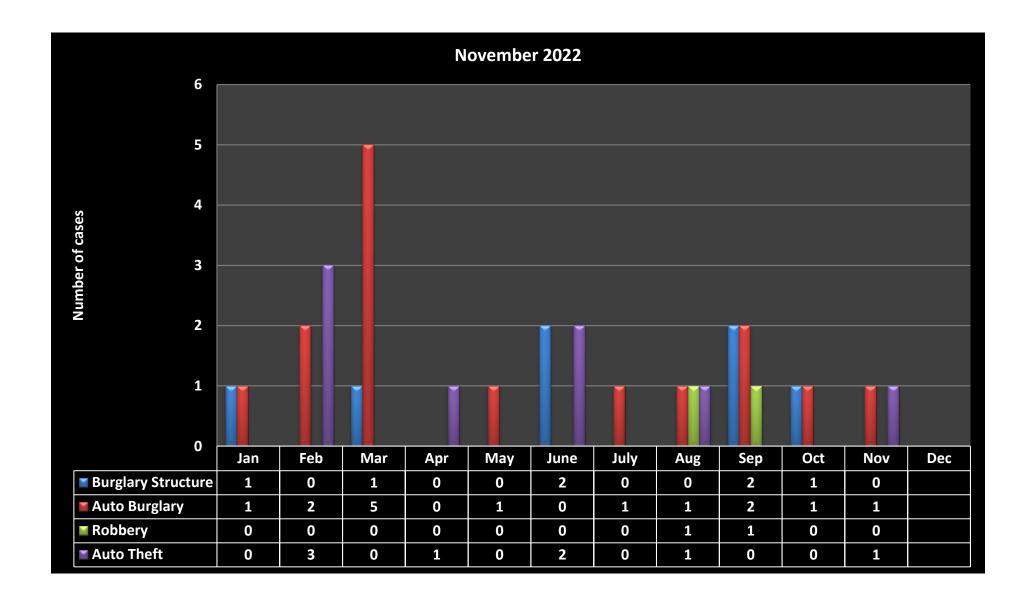

## **Monthly Activity by Classification**

| Classification               | October | November | +/-  |
|------------------------------|---------|----------|------|
| Homicide                     | 0       | 0        | 0    |
| Sexual Battery               | 0       | 0        | 0    |
| Aggravated Assault - Battery | 0       | 1        | 1    |
| Burglary Structure           | 1       | 0        | -1   |
| Grand Theft                  | 1       | 1        | 0    |
| Robbery                      | 0       | 0        | 0    |
| Auto Theft                   | 0       | 1        | 1    |
| Total Part I Crimes          | 2       | 3        | 1    |
| Battery Simple               | 4       | 1        | -3   |
| Domestic Violence            | 0       | 1        | 1    |
| Theft Under                  | 5       | 3        | -2   |
| Lewd / lascivious            | 1       | 0        | -1   |
| Burglary Conveyance          | 1       | 1        | 0    |
| Fraud                        | 1       | 0        | -1   |
| Criminal Mischief            | 3       | 2        | -1   |
| Driving Under Influence      | 0       | 0        | 0    |
| Total Part II Crimes         | 15      | 8        | -7   |
| Traffic Citations            | 354     | 335      | -19  |
| Traffic Warnings             | 186     | 219      | 33   |
| Arrests                      | 3       | 4        | 1    |
| Adult Civil Citations        | 0       | 0        | 0    |
| Parking Citations            | 619     | 509      | -110 |