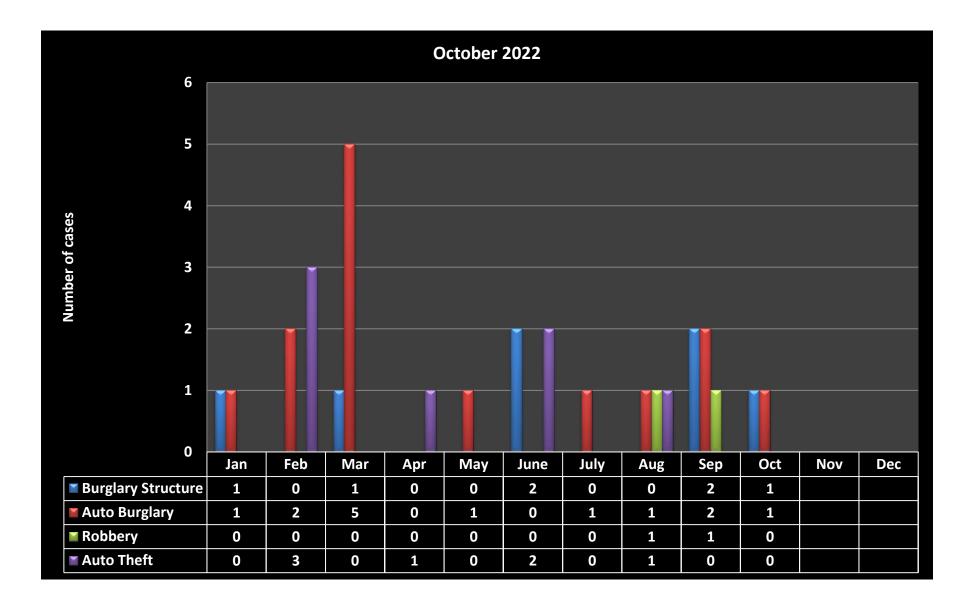

2   |
| Domestic Violence            | 0         | 0       | 0   |
| Theft Under                  | 8         | 5       | -3  |
| Lewd / lascivious            | 1         | 1       | 0   |
| Burglary Conveyance          | 2         | 1       | -1  |
| Fraud                        | 0         | 1       | 1   |
| Criminal Mischief            | 0         | 3       | 3   |
| Driving Under Influence      | 0         | 0       | 0   |
| Total Part II Crimes         | 13        | 15      | 2   |
| Traffic Citations            | 303       | 354     | 51  |
| Traffic Warnings             | 181       | 186     | 5   |
| Arrests                      | 3         | 3       | 0   |
| Adult Civil Citations        | 0         | 0       | 0   |
| Parking Citations            | 505       | 619     | 114 |



SURFSIDE POLICE DEPARTMENT

| Classification                    | October |  |
|-----------------------------------|---------|--|
| Dispatch Events                   | 1289    |  |
| Incident/Crime Reports            | 55      |  |
| Felony Arrests                    | 0       |  |
| Misdemeanor Arrests               | 2       |  |
| Warrant Arrests                   | 1       |  |
| Adult Civil Citations             | 0       |  |
| Traffic Citations                 | 354     |  |
| Traffic Warnings                  | 186     |  |
| Parking Citations                 | 619     |  |
| Suspicious Person Checks          | 16      |  |
| Crime Prevention/Community Events | 20      |  |
| Traffic Crashes                   | 14      |  |
| Investigations Assigned           | 11      |  |
| Inv