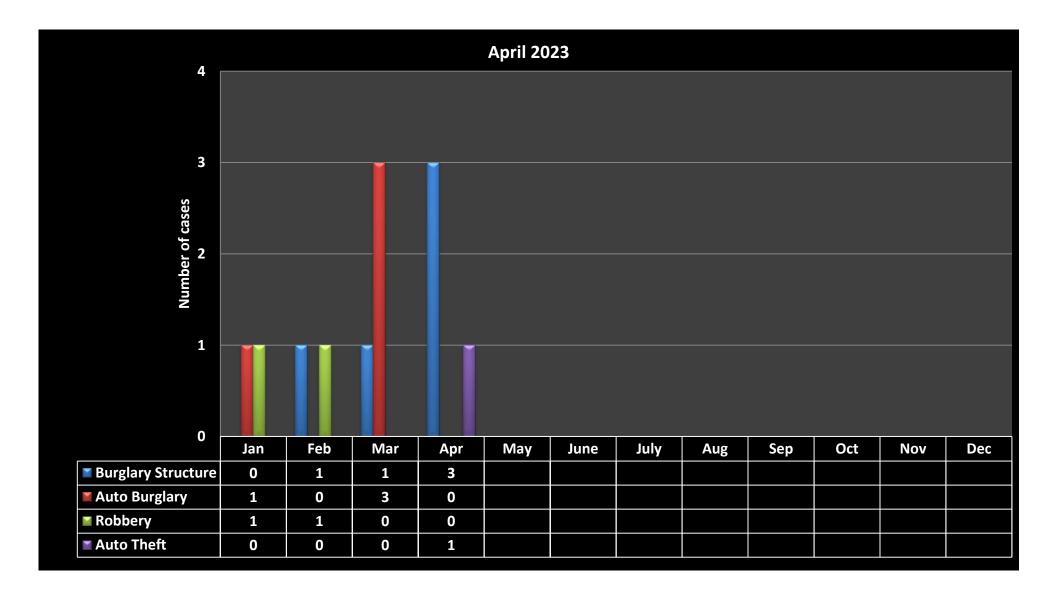

## **Monthly Activity by Classification**

| Classification               | March | April | +/-  |
|------------------------------|-------|-------|------|
| Homicide                     | 0     | 0     | 0    |
| Sexual Battery               | 0     | 0     | 0    |
| Aggravated Assault - Battery | 0     | 0     | 0    |
| Burglary Structure           | 1     | 3     | 2    |
| Grand Theft                  | 4     | 3     | -1   |
| Robbery                      | 0     | 0     | 0    |
| Auto Theft                   | 0     | 1     | 1    |
| Total Part I Crimes          | 5     | 7     | 2    |
| Battery Simple               | 3     | 1     | -2   |
| Domestic Violence            | 4     | 4     | 0    |
| Theft Under                  | 3     | 5     | 2    |
| Lewd / lascivious            | 0     | 0     | 0    |
| Burglary Conveyance          | 3     | 0     | -3   |
| Fraud                        | 0     | 0     | 0    |
| Criminal Mischief            | 3     | 2     | -1   |
| Driving Under Influence      | 0     | 0     | 0    |
| Total Part II Crimes         | 16    | 12    | -4   |
| Traffic Citations            | 464   | 310   | -154 |
| Traffic Warnings             | 393   | 178   | -215 |
| Arrests                      | 13    | 13    | 0    |
| Adult Civil Citations        | 0     | 0     | 0    |
| Parking Citations            | 512   | 464   | -48  |