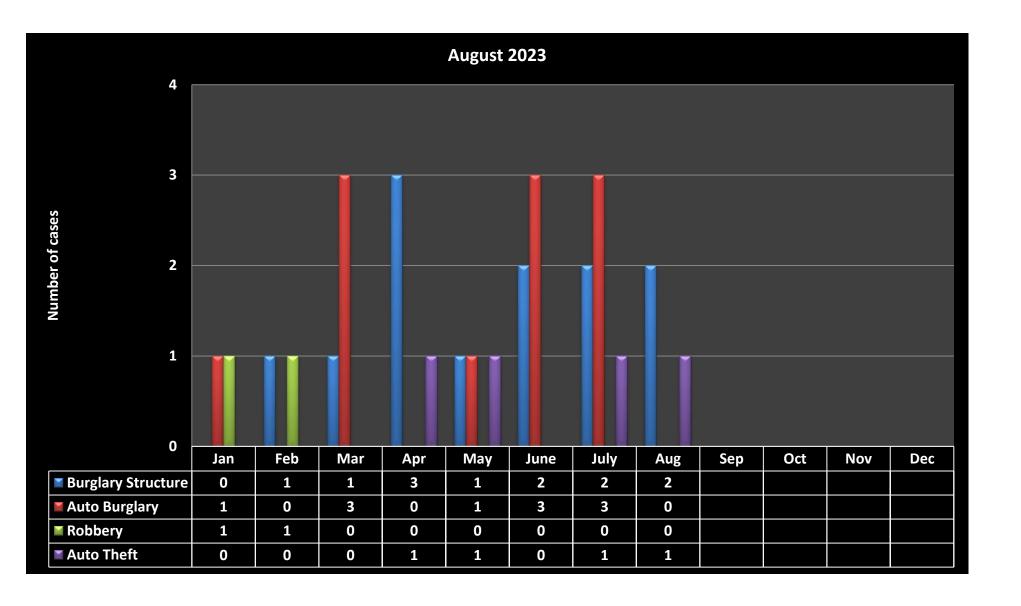

## Monthly Activity by Classification

| Classification               | July | August | +/- |
|------------------------------|------|--------|-----|
| Homicide                     | 0    | 0      | 0   |
| Sexual Battery               | 1    | 0      | -1  |
| Aggravated Assault - Battery | 2    | 1      | -1  |
| Burglary Structure           | 2    | 2      | 0   |
| Grand Theft                  | 2    | 1      | -1  |
| Robbery                      | 0    | 0      | 0   |
| Auto Theft                   | 1    | 1      | 0   |
| Total Part I Crimes          | 8    | 5      | -3  |
| Battery Simple               | 2    | 2      | 0   |
| Domestic Violence            | 1    | 0      | -1  |
| Theft Under                  | 7    | 8      | 1   |
| Lewd / lascivious            | 0    | 0      | 0   |
| Burglary Conveyance          | 3    | 0      | -3  |
| Fraud                        | 0    | 1      | 1   |
| Criminal Mischief            | 2    | 1      | -1  |
| Driving Under Influence      | 0    | 0      | 0   |
| Total Part II Crimes         | 15   | 12     | -3  |
| Traffic Citations            | 332  | 377    | 45  |
| Traffic Warnings             | 218  | 265    | 47  |
| Arrests                      | 17   | 3      | -14 |
| Adult Civil Citations        | 0    | 0      | 0   |
| Parking Citations            | 667  | 676    | 9   |