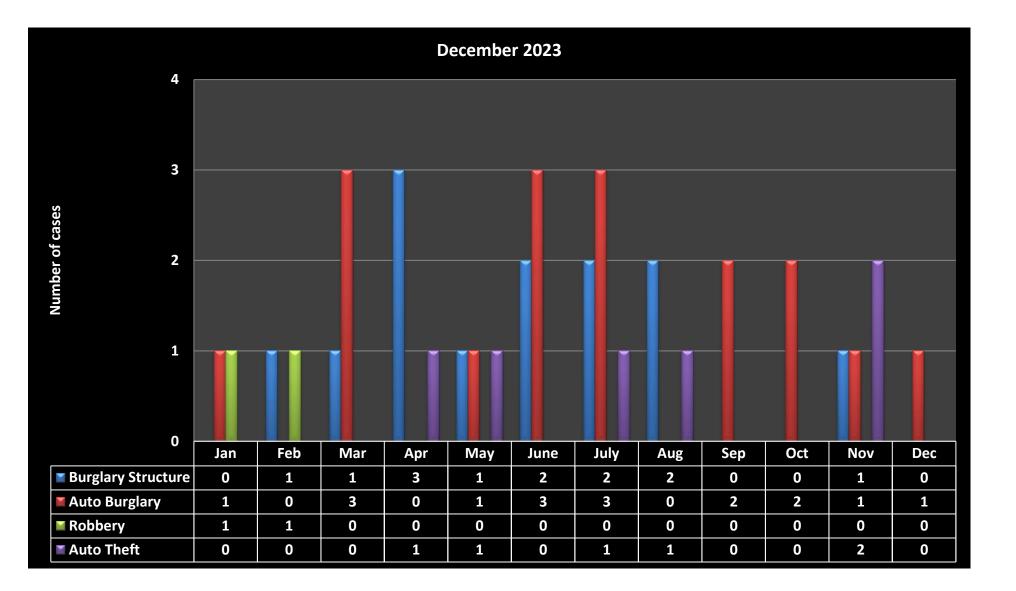

0   |
| Domestic Violence            | 1        | 2        | 1   |
| Theft Under                  | 11       | 11       | 0   |
| Lewd / lascivious            | 1        | 0        | -1  |
| Burglary Conveyance          | 1        | 1        | 0   |
| Fraud                        | 0        | 0        | 0   |
| Criminal Mischief            | 0        | 0        | 0   |
| Driving Under Influence      | 0        | 0        | 0   |
| Total Part II Crimes         | 15       | 15       | 0   |
| Traffic Citations            | 281      | 195      | -86 |
| Traffic Warnings             | 192      | 184      | -8  |
| Arrests                      | 3        | 3        | 0   |
| Adult Civil Citations        | 0        | 0        | 0   |
| Parking Citations            | 545      | 731      | 186 |





## SURFSIDE POLICE DEPARTMENT

| Classification                    | December |
|-----------------------------------|----------|
| Dispatch Events                   | 1410     |
| Incident/Crime Reports            | 50       |
| Felony Arrests                    | 1        |
| Misdemeanor Arrests               | 2        |
| Warrant Arrests                   | 0        |
| Adult Civil Citations             | 0        |
| Traffic Citations                 | 195      |
| Traffic Warnings                  | 184      |
| Parking Citations                 | 731      |
| Suspicious Person Checks          | 23       |
| Crime Prevention/Community Events | 15       |
| Traffic Crashes                   | 21       |
| Investigations Assigned           | 13       |
| Investigations Closed