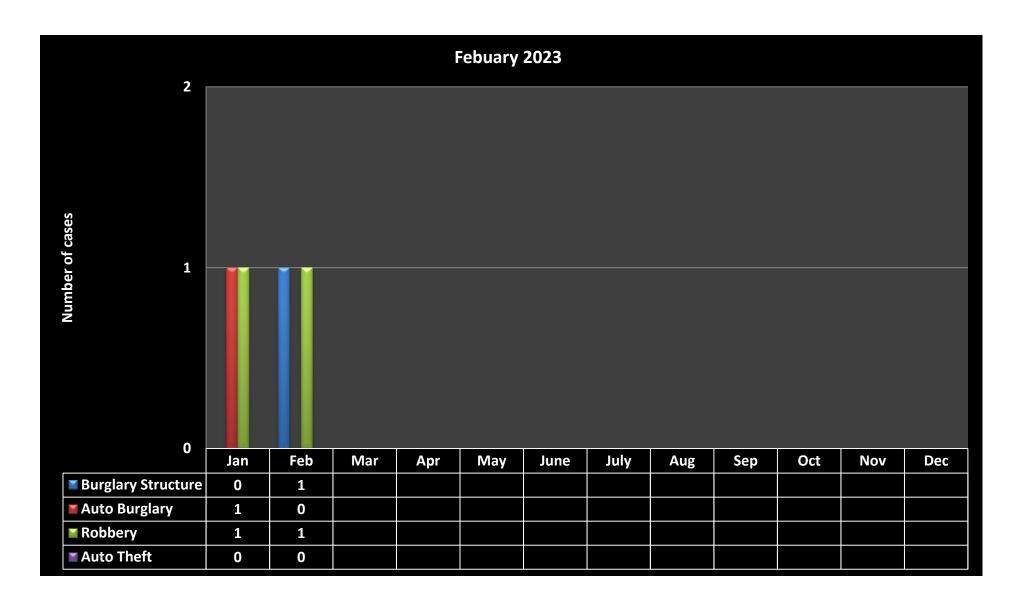

## **Monthly Activity by Classification**

| Classification               | January | February | +/-  |
|------------------------------|---------|----------|------|
| Homicide                     | 0       | 0        | 0    |
| Sexual Battery               | 0       | 0        | 0    |
| Aggravated Assault - Battery | 0       | 0        | 0    |
| Burglary Structure           | 0       | 1        | 1    |
| Grand Theft                  | 8       | 3        | -5   |
| Robbery                      | 1       | 1        | 0    |
| Auto Theft                   | 0       | 0        | 0    |
| Total Part I Crimes          | 9       | 5        | -4   |
| Battery                      | 0       | 2        | 2    |
| Domestic Violence            | 0       | 3        | 3    |
| Theft                        | 8       | 1        | -7   |
| Lewd / lascivious            | 0       | 0        | 0    |
| Burglary Conveyance          | 1       | 0        | -1   |
| Fraud                        | 1       | 0        | -1   |
| Criminal Mischief            | 0       | 5        | 5    |
| Driving Under Influence      | 0       | 0        | 0    |
| Total Part II Crimes         | 10      | 11       | 1    |
| Traffic Citations            | 483     | 403      | -80  |
| Traffic Warnings             | 279     | 298      | 19   |
| Arrests                      | 7       | 9        | 2    |
| Adult Civil Citations        | 0       | 0        | 0    |
| Parking Citations            | 615     | 475      | -140 |