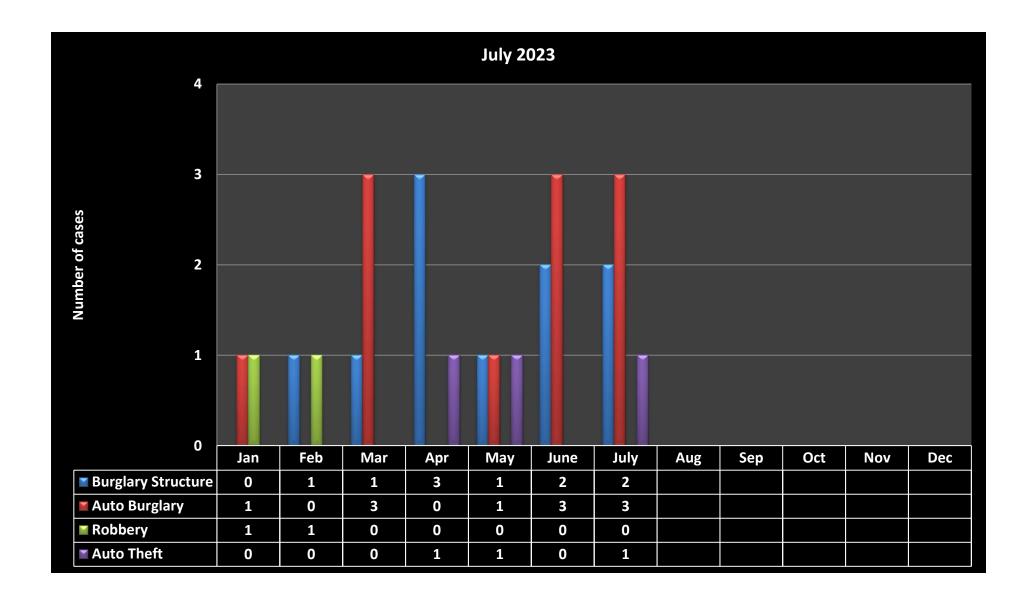

## **Monthly Activity by Classification**

| Classification               | June | July | +/- |
|------------------------------|------|------|-----|
| Homicide                     | 0    | 0    | 0   |
| Sexual Battery               | 0    | 1    | 1   |
| Aggravated Assault - Battery | 0    | 2    | 2   |
| Burglary Structure           | 2    | 2    | 0   |
| Grand Theft                  | 1    | 2    | 1   |
| Robbery                      | 0    | 0    | 0   |
| Auto Theft                   | 0    | 1    | 1   |
| Total Part   Crimes          | 3    | 8    | 5   |
| Battery Simple               | 0    | 2    | 2   |
| Domestic Violence            | 3    | 1    | -2  |
| Theft Under                  | 8    | 7    | -1  |
| Lewd / lascivious            | 0    | 0    | 0   |
| Burglary Conveyance          | 3    | 3    | 0   |
| Fraud                        | 2    | 0    | -2  |
| Criminal Mischief            | 1    | 2    | 1   |
| Driving Under Influence      | 0    | 0    | 0   |
| Total Part II Crimes         | 17   | 15   | -2  |
| Traffic Citations            | 380  | 332  | -48 |
| Traffic Warnings             | 236  | 218  | -18 |
| Arrests                      | 11   | 17   | 6   |
| Adult Civil Citations        | 0    | 0    | 0   |
| Parking Citations            | 676  | 667  | -9  |