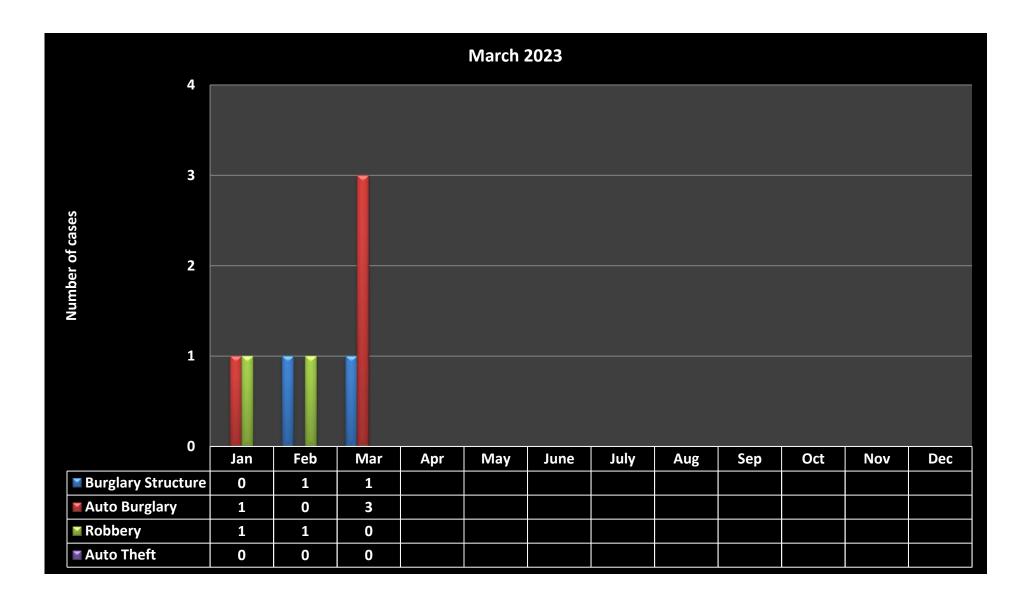

## **Monthly Activity by Classification**

| Classification               | February | March | +/- |
|------------------------------|----------|-------|-----|
| Homicide                     | 0        | 0     | 0   |
| Sexual Battery               | 0        | 0     | 0   |
| Aggravated Assault - Battery | 0        | 0     | 0   |
| Burglary Structure           | 1        | 1     | 0   |
| Grand Theft                  | 3        | 4     | 1   |
| Robbery                      | 1        | 0     | -1  |
| Auto Theft                   | 0        | 0     | 0   |
| Total Part I Crimes          | 5        | 5     | 0   |
| Battery Simple               | 2        | 3     | 1   |
| Domestic Violence            | 3        | 4     | 1   |
| Theft Under                  | 1        | 3     | 2   |
| Lewd / lascivious            | 0        | 0     | 0   |
| Burglary Conveyance          | 0        | 3     | 3   |
| Fraud                        | 0        | 0     | 0   |
| Criminal Mischief            | 5        | 3     | -2  |
| Driving Under Influence      | 0        | 0     | 0   |
| Total Part II Crimes         | 11       | 16    | 5   |
| Traffic Citations            | 403      | 464   | 61  |
| Traffic Warnings             | 298      | 276   | -22 |
| Arrests                      | 9        | 13    | 4   |
| Adult Civil Citations        | 0        | 0     | 0   |
| Parking Citations            | 475      | 512   | 37  |