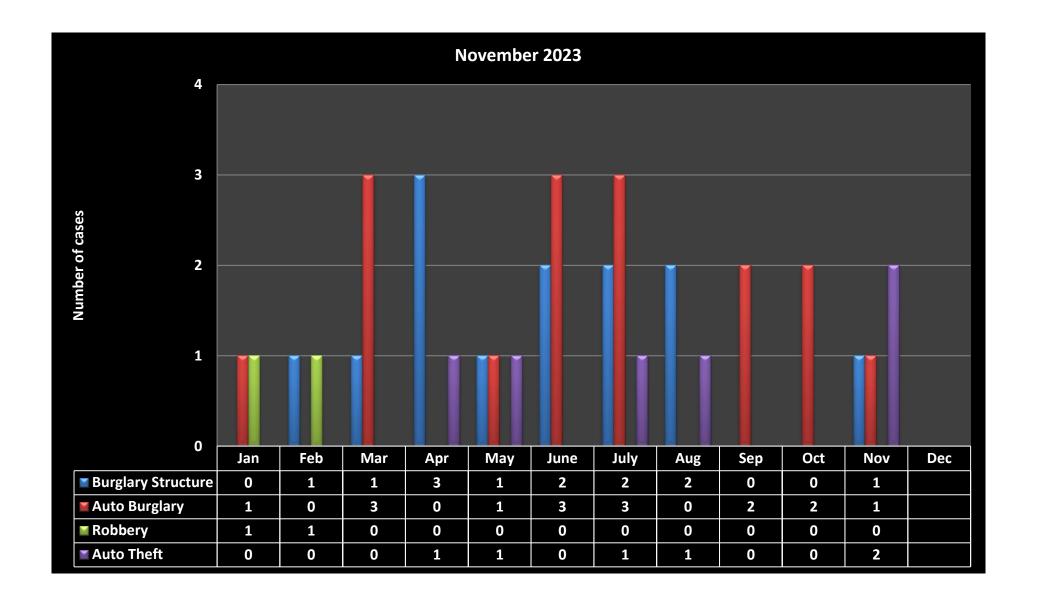

## **Monthly Activity by Classification**

| Classification               | October | November | +/-  |
|------------------------------|---------|----------|------|
| Homicide                     | 0       | 0        | 0    |
| Sexual Battery               | 0       | 0        | 0    |
| Aggravated Assault - Battery | 0       | 0        | 0    |
| Burglary Structure           | 0       | 1        | 1    |
| Grand Theft                  | 4       | 2        | -2   |
| Robbery                      | 0       | 0        | 0    |
| Auto Theft                   | 0       | 2        | 2    |
| Total Part I Crimes          | 4       | 5        | 1    |
| Battery Simple               | 0       | 1        | 1    |
| Domestic Violence            | 1       | 1        | 0    |
| Theft Under                  | 2       | 11       | 9    |
| Lewd / lascivious            | 0       | 1        | 1    |
| Burglary Conveyance          | 2       | 1        | -1   |
| Fraud                        | 0       | 0        | 0    |
| Criminal Mischief            | 1       | 0        | -1   |
| Driving Under Influence      | 0       | 0        | 0    |
| Total Part II Crimes         | 6       | 15       | 9    |
| Traffic Citations            | 383     | 281      | -102 |
| Traffic Warnings             | 198     | 192      | -6   |
| Arrests                      | 3       | 3        | 0    |
| Adult Civil Citations        | 0       | 0        | 0    |
| Parking Citations            | 747     | 545      | -202 |