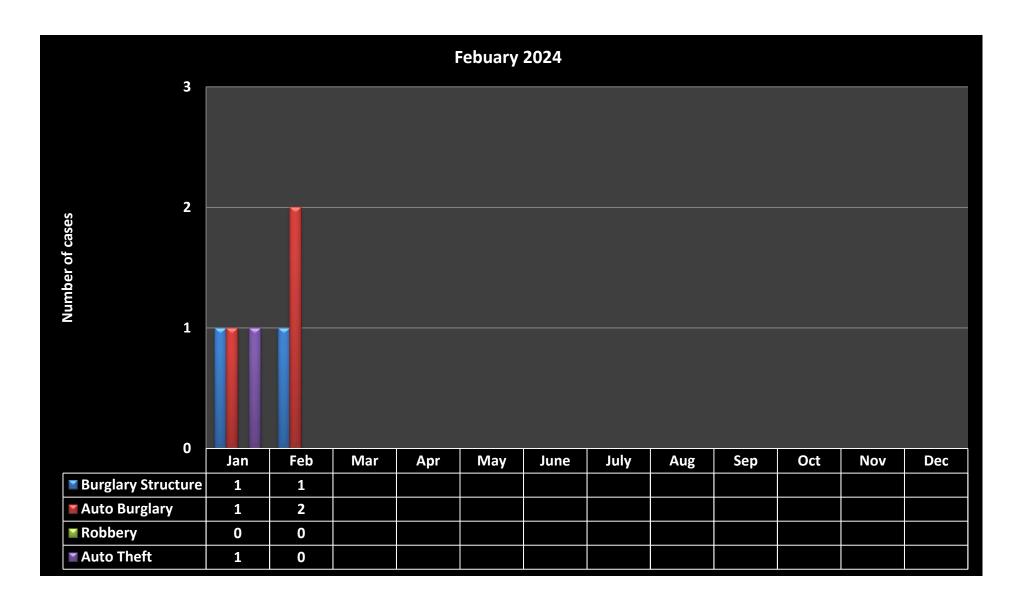

## **Monthly Activity by Classification**

| Classification               | January | February | +/-  |
|------------------------------|---------|----------|------|
| Homicide                     | 0       | 0        | 0    |
| Sexual Battery               | 0       | 0        | 0    |
| Aggravated Assault - Battery | 0       | 0        | 0    |
| Burglary Structure           | 1       | 1        | 0    |
| Grand Theft                  | 3       | 2        | -1   |
| Robbery                      | 0       | 0        | 0    |
| Auto Theft                   | 1       | 0        | -1   |
| Total Part I Crimes          | 5       | 3        | -2   |
| Battery                      | 1       | 2        | 1    |
| Domestic Violence            | 0       | 1        | 1    |
| Theft                        | 4       | 7        | 3    |
| Lewd / lascivious            | 0       | 0        | 0    |
| Burglary Conveyance          | 1       | 2        | 1    |
| Fraud                        | 0       | 0        | 0    |
| Criminal Mischief            | 1       | 3        | 2    |
| Driving Under Influence      | 0       | 0        | 0    |
| Total Part II Crimes         | 7       | 15       | 8    |
| Traffic Citations            | 419     | 397      | -22  |
| Traffic Warnings             | 207     | 166      | -41  |
| Arrests                      | 6       | 3        | -3   |
| Adult Civil Citations        | 0       | 0        | 0    |
| Parking Citations            | 1173    | 912      | -261 |