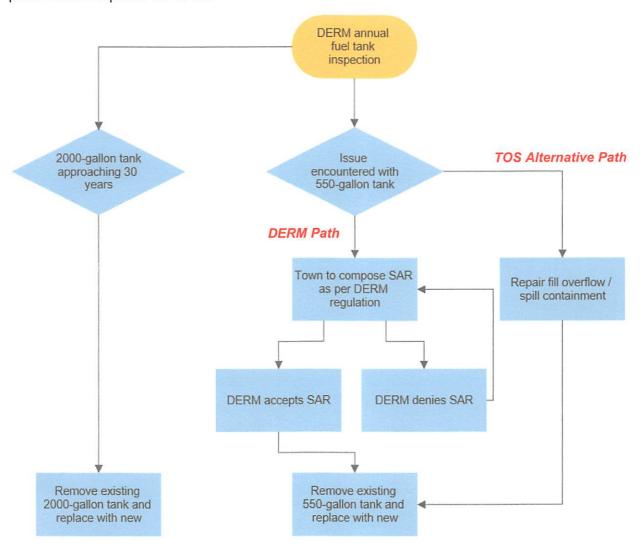

#### 9. Mayor, Commission and Staff Communications

- A. Overhead Utility Standards Mayor Dietch
- B. Mechanical Equipment in Setbacks Commissioner Cohen
- C. Double Parking in Harding Avenue Business District Commissioner Paul
- D. Update analysis for Recommendation of Additional lighting locations in residential areas within the Town of Surfside – Guillermo Olmedillo, Town Manager
- E. Model Development Order Guillermo Olmedillo, Town Manager
- F. Phasing of Underground Fuel Tanks Located at Town of Surfside Town Hall to Above-Ground Tanks Guillermo Olmedillo, Town Manager