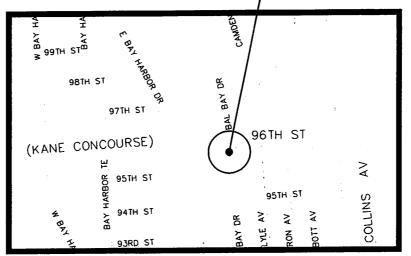

## **LOCATION MAP**

SEC 35, TWN 52 S, RNG 41 E SCALE: 1" = 1000'

**REFERENCE PROPERTY ADDRESS:** 

9572 Bay Dr

Surfside, Florida 33154

REFERENCE FOLIO NUMBER:

14-2235-007-2610

(Miami-Dade County Public Records/Property Appraiser's Office)