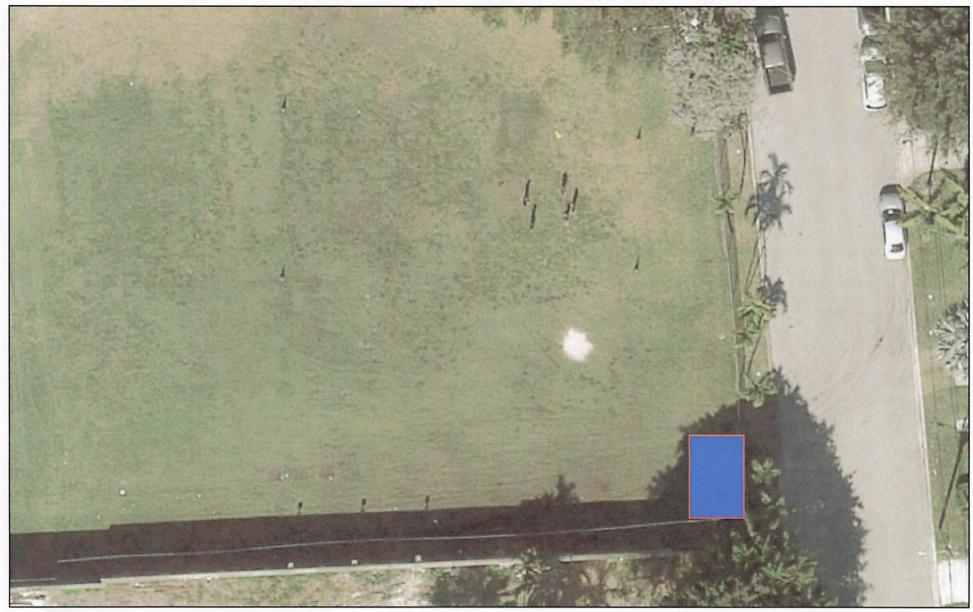

WHEREAS, FPL has provided the invoice attached hereto as Attachment "A" for the Work; and

WHEREAS, FPL also requires an easement from the Town to access and service the electrical utility facilities and transformer to be located in the southeast corner of 96<sup>th</sup> Street Park, which Easement is attached as Attachment "B" ("Easement"), granting FPL accessibility for construction, operation and maintenance of the underground electric facilities and transformer within 96<sup>th</sup> Street Park; and

Lots 8, 9, 10, 11, and the SOUTH 39.01 Feet of Lot 12, of Block 14 of "ALTOS DEL MAR No. 6," as recorded in Plat Book 8 at Page 106, of the records of Miami-Dade County, Florida (PARCEL); said parcel also known as SURFSIDE 96th STREET PARK, being owned by the Town of Surfside.