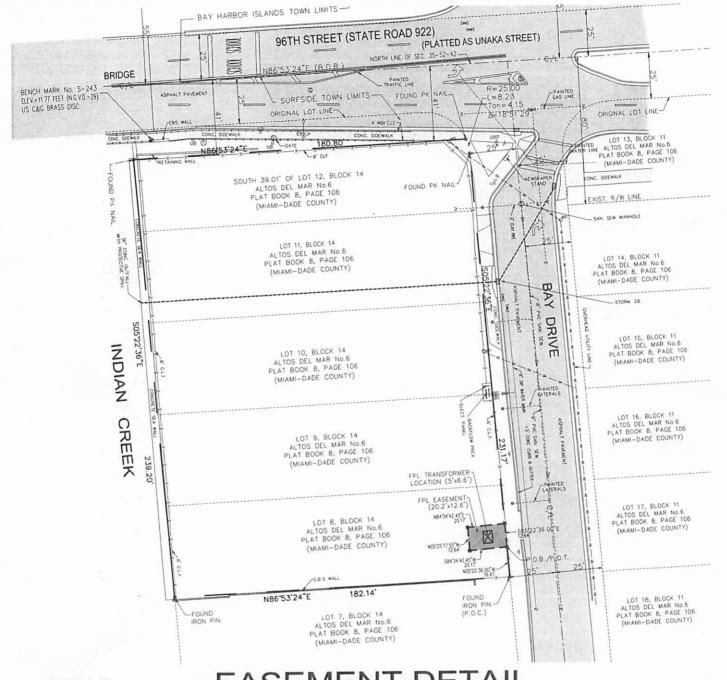

EXHIBIT "A" / LEGAL DESCRIPTION OF A 12.64 FOOT WIDE FPL UTILITY EASEMENT.

A 12.64 Foot Wide FPL Utility Easement across the following parcel(s) of the reference folio number 14-2235-007-2610 and more particularly described as:

Lots 8, 9, 10, 11, and the SOUTH 39.01 Feet of Lot 12, of Block 14 of "ALTOS DEL MAR No. 6," as recorded in Plat Book 8 at Page 106, of the records of Miami-Dade County, Florida (PARCEL); said parcel also known as SURFSIDE 96th STREET PARK, being owned by the Town of Surfside.

#### LEGAL DESCRIPTION OF AN FPL UTILITY EASEMENT:

COMMENCE AT THE SOUTHEAST CORNER OF THE ABOVE DESCRIBED PROPERTY BEING THE POINT OF COMMENCEMENT (P.O.C.) OF THE FOLLOWING DESCRIBED PERIMETER OF A UTILITY EASEMENT;

THENCE RUN N 05° 22' 36.00" W FOR A DISTANCE OF 16.61 FEET TO THE POINT OF BEGINNING (P.O.B.) OF SAID EASEMENT; THENCE RUN S 84° 34' 42.45" W FOR A DISTANCE OF 20.17 FEET; THENCE RUN N 05° 25' 17.55" W FOR A DISTANCE OF 12.64 FEET; THENCE RUN N 84° 34' 42.45" E FOR A DISTANCE OF 20.17 FEET; THENCE RUN S 05° 22' 36.00" E FOR A DISTANCE OF 12.64 FEET TO THE POINT OF TERMINUS (P.O.T.) OF SAID PERIMETER.

NOT VALID WITHOUT SHEETS 2 & 3 OF 3

(SHEET 1 OF 3 CONTAINS LEGAL DESCRIPTION)

MICHAEL CAROZZA

CONTAINING APPROXIMATELY 255 SQUARE FEET MORE OR LESS.

SAID LANDS LYING AND BEING IN SECTION 35, TOWNSHIP 52 SOUTH, RANGE 41 EAST, OF MIAMI-DADE COUNTY, FLORIDA.