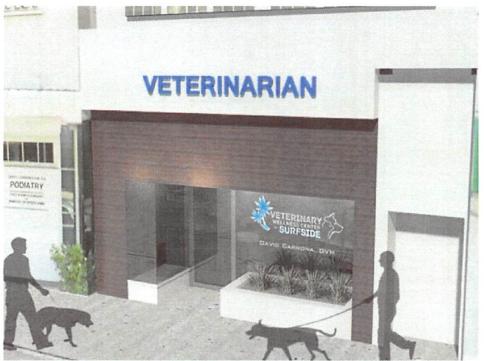

Linda Miller, Town Attorney

Date:

January 30, 2014

Re:

9530 Harding Avenue – Storefront Renovation

The property is located at 9530 Harding Avenue, within the SD-B40 zoning district. The applicant, Dr. David Carmona, is requesting to renovate the front and rear of his new veterinary clinic. The proposed plan will replace the storefront and doors with new doors, windows and a wood cladding façade. The plan also includes window signage and a channel letter illuminated wall sign. The rear façade will include landscaping and a new stucco wall and gate. The materials will be the same as the proposed materials along the Harding Avenue façade.

Sec. 90-71.1

| Signs                      | Permitted                                                                                                                                | Proposed                                       |
|----------------------------|------------------------------------------------------------------------------------------------------------------------------------------|------------------------------------------------|
| Area                       | 25 square feet                                                                                                                           | Wall Sign area: 13.25 square feet              |
| Approved word content      | Signs may include the following:  1) Trade name of establishment  2) Nature of business, services rendered or products sold on premises. | Wall Sign: "Veterinarian" (Nature of business) |
| Prohibited Word<br>Content | Signs may not include the following:  1) Any reference to price, except as provided in regards to "window sign."                         | No reference to price                          |