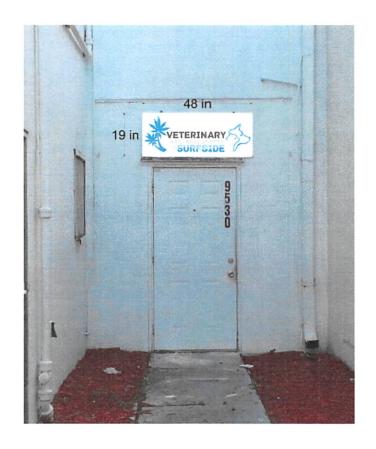

Sec. 90-71.1

| Signs                      | Permitted                                                                                                                                | Proposed                                       |
|----------------------------|------------------------------------------------------------------------------------------------------------------------------------------|------------------------------------------------|
| Area                       | 25 square feet                                                                                                                           | Wall Sign area: 13.25 square feet              |
| Approved word content      | Signs may include the following:  1) Trade name of establishment  2) Nature of business, services rendered or products sold on premises. | Wall Sign: "Veterinarian" (Nature of business) |
| Prohibited Word<br>Content | Signs may not include the following:  1) Any reference to price, except as provided in regards to "window sign."                         | No reference to price                          |

| Location             | With the exception of theater marquees and V-box signs, no sign shall be erected so that any portion thereof shall project over a dedicated street or sidewalk or so that any portion thereof shall project more than five feet from any main building wall.                                                                                                                                                                                                                           | Sign does not project over the sidewalk or street.                                                                                                     |
|----------------------|----------------------------------------------------------------------------------------------------------------------------------------------------------------------------------------------------------------------------------------------------------------------------------------------------------------------------------------------------------------------------------------------------------------------------------------------------------------------------------------|--------------------------------------------------------------------------------------------------------------------------------------------------------|
| Window Signs         | Signs of a permanent nature may be applied to the inside or outside surface of a glass window or door or displayed within 12 inches of a glass window or door, provided that they are done in a professional manner, that the lettering does not exceed eight inches in height and that they give only the name of the establishment and the nature of the business. Such signs shall not exceed 20 percent of the area of the glass window or door in which they are displayed.       | A window sign proposed with<br>the business name,<br>"Veterinary Wellness Center<br>of Surfside." The proposed<br>sign is 19.8% of the window<br>area. |
| Lettering on awnings | Lettering on awnings. Lettering shall be prohibited on awnings, canopies or valances projecting over a dedicated street or sidewalk; except that the side, perpendicular to the street, may bear the trade name of the establishment in letters not higher than five inches. Where an existing awning, canopy or valance is being replaced or recovered or substantially repaired, a permit is required from the town, and the awning, canopy or valance must conform to this Section. | No awnings are proposed.                                                                                                                               |

| Rear wall sign | A rear wall sign is limited to 25 square feet | The proposed sign is 6.32 square feet. It is a non-illuminated sign. |
|----------------|-----------------------------------------------|----------------------------------------------------------------------|
|----------------|-----------------------------------------------|----------------------------------------------------------------------|