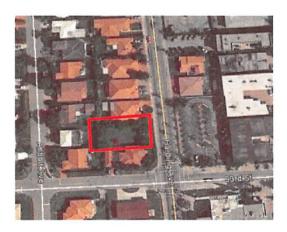

### **M**EMORANDUM

To: Planning and Zoning Board

Thru: Michael Crotty, Town Manager

From: Sarah Sinatra Gould, AICP, Town Planner

CC: Linda Miller, Town Attorney

Date: January 30, 2014

Re: 9380 Collins Avenue, Building Remodel

The property is Chateau Ocean Residence Sales Center. It is located at 9380 Collins Avenue is within the H40 zoning district. The applicant is requesting to remodel the existing building elevations, including the graphic printed screen with support structure, aluminum/glass storefront and wall system, and a concrete canopy. The applicant is also proposing landscape improvements.

#### Town of Surfside Design Guidelines, Applicable Requirements

Sec. 90-43. Maximum building heights.

| Required | Proposed                                     |
|----------|----------------------------------------------|
| 40 Feet  | 20 feet 2 inches (east and north elevations) |
|          | 25 feet (west elevation)                     |

Sec. 90-71.2. Permanent signs by district.

| Signs | Permitted                                                                                                                                                                                                                                                                                                                               | Proposed                                                                           |
|-------|-----------------------------------------------------------------------------------------------------------------------------------------------------------------------------------------------------------------------------------------------------------------------------------------------------------------------------------------|------------------------------------------------------------------------------------|
| Area  | The total area of exterior signs for any building shall be limited to one square foot for each running foot of frontage of the lot or portion of lot upon which the operating enterprise is located. In no case, however shall the total sign area for any operating enterprise exceed 150 square feet.  95 feet 5 inches is permitted. | 49 square feet for the east elevation.  80.25 square feet for the north elevation. |
| Area  | Such signs shall be attached to the main facade of the building or to a canopy covering the main entrance to the building and shall not project                                                                                                                                                                                         | Sign attached to the main façade of building.                                      |

|                            | into the required front yard for a distance of more than two feet, or shall be erected on a metal pole or reinforced concrete post, provided that no part of such sign shall project over a dedicated street or sidewalk.                                    |                                                                                                                  |
|----------------------------|--------------------------------------------------------------------------------------------------------------------------------------------------------------------------------------------------------------------------------------------------------------|------------------------------------------------------------------------------------------------------------------|
| Approved word content      | Signs may include the following:  1) Trade name of establishment  2) Nature of business, services rendered or products sold on premises.                                                                                                                     | "CH" (Initials of business) –East Elevation "Chateau Ocean Residences" (Name of Establishment) – North Elevation |
| Prohibited Word<br>Content | Signs may not include the following:  1) Any reference to price, except as provided in regards to "window sign."                                                                                                                                             | No reference to price.                                                                                           |
| Location                   | With the exception of theater marquees and V-box signs, no sign shall be erected so that any portion thereof shall project over a dedicated street or sidewalk or so that any portion thereof shall project more than five feet from any main building wall. | Signs do not project over the sidewalk or street.                                                                |

#### RECOMMENDATION

Staff recommends approval.

| ITEM                                                  | OUTCOME                                                                                                                                                                                                                  | NEXT STEPS                                                             | IN CONTRACT    | TENTATIVE   | COMPLETE                                                    |
|-------------------------------------------------------|--------------------------------------------------------------------------------------------------------------------------------------------------------------------------------------------------------------------------|------------------------------------------------------------------------|----------------|-------------|-------------------------------------------------------------|
|                                                       |                                                                                                                                                                                                                          |                                                                        | OR WORK        | SCHEDULE    |                                                             |
| General Code Modifications                            | lifications                                                                                                                                                                                                              |                                                                        | NO INCHICATION |             |                                                             |
| a. Commercial waste and recycling container screening | Screening for containers, green screen, vegetation, include pictures from Commissioner Kligman                                                                                                                           | Draft code<br>amendment                                                | In contract    | February PZ | Draft<br>Complete for<br>Review by PZ                       |
| b. parking space<br>standards                         | Modify multi-family rates based on number of bedrooms and provide for guest parking, look at other cities (Coral Gables), require parking for hotel employees, no change to size of spaces, pumps in underground garages | Draft code<br>amendment                                                | In contract    | April PZ    |                                                             |
| c. cargo container<br>regulations                     | Prohibit cargo containers in the business district                                                                                                                                                                       | Draft code<br>amendment                                                | In contract    | April PZ    |                                                             |
| d. driveway material<br>regulations                   | Modify code to allow stamped concrete and concrete slabs with decorative rock or grass in between                                                                                                                        | Draft code<br>amendment                                                | In contract    | November PZ | Draft<br>Complete.<br>Commission<br>will review in<br>March |
| e. garage door<br>clarification                       | Modify code to remove<br>requirement for two separate<br>garage doors                                                                                                                                                    | Draft code<br>amendment                                                | In contract    | November PZ | Commission will hear on second reading in February          |
| f. satellite dishes                                   | Further review by staff                                                                                                                                                                                                  | Research and prepare report for discussion and possible code amendment | In contract    | March PZ    |                                                             |
| g. pyramiding effects of stepbacks in the             | No action necessary since Planning<br>and Zoning Board currently                                                                                                                                                         |                                                                        |                | N/A         |                                                             |