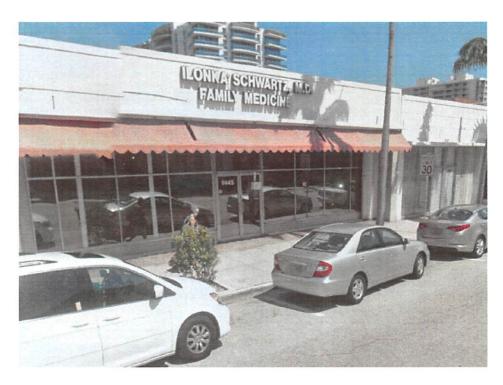

Linda Miller, Town Attorney

Date:

January 30, 2014

Re:

9445 Harding Avenue

The property is located at 9445 Harding Avenue, within the SD-B40 zoning district. The applicant is requesting to replace an existing retractable awning for two new brown/rust colored retractable awnings. The business is Ilonka Schwartz M.D.

Staff has reviewed the current application for consideration by the Planning and Zoning Board. In this report Staff presents the following:

- Applicable Zoning Code regulations, along with the results of the review
- Staff Recommendation

#### Town of Surfside Zoning Code, Applicable Requirements

Sec. 90.2 Definitions

| Definition | Permitted | Proposed                                                                             |
|------------|-----------|--------------------------------------------------------------------------------------|
| Awning     |           | Cloth cover for existing structure that is supported from the walls of the building. |

Sec. 90-49.2 Awnings and canopies.

a. Location/placement

| a. Location/placement                                                                                                                                     |                                                                                                        |
|-----------------------------------------------------------------------------------------------------------------------------------------------------------|--------------------------------------------------------------------------------------------------------|
| Permitted                                                                                                                                                 | Proposed                                                                                               |
| Awnings and canopies shall have consistent height and depth subject to the size of the wall opening which, the awning or canopy is affixed.               | Awning height and depth are consistent with wall opening.                                              |
| Awnings and canopies shall remain consistent with architectural details and proportions harmonious with the overall building design and historic context. | Awnings are consistent with architectural details and are harmonious with the overall building design. |
| Awnings and canopies shall be consistent on multiple storefronts within a larger building.                                                                | Proposed awnings are consistent.                                                                       |

| After 25 feet in length, an awning or canopy shall have either a break of a minimum of six inches or articulation of the awning or canopy.                                          | Two awnings are proposed – 20 feet in length and 27 feet in length. There are at least six inches between awnings |
|-------------------------------------------------------------------------------------------------------------------------------------------------------------------------------------|-------------------------------------------------------------------------------------------------------------------|
| Awnings shall be attached to the building facades and shall not be supported by vertical elements within the right-of-way.                                                          | Awnings are attached to the building facade and are not supported by vertical elements within the right-of-way.   |
| Awnings shall have a pedestrian scale and be placed so as to provide weather protection.                                                                                            | Awnings have a pedestrian scale and provide weather protection.                                                   |
| Awnings shall be an enhancement to the building facade and shall be proportional with and complimentary to nearby buildings and awnings.                                            | Proposed awnings are proportional with nearby buildings and awnings.                                              |
| Awnings shall be mounted in locations that respect the design of the building and do not obscure ornamental features over storefronts (i.e. rooflines. arches, materials, banding). | Proposed location of awnings do not obscure ornamental features over storefronts.                                 |
| Awnings shall project a minimum of three feet and a maximum six feet over the sidewalk, not to exceed the width of the sidewalk.                                                    | Proposed awnings project five feet over the sidewalk and do not exceed the width of the sidewalk.                 |

b. Appearance

| Permitted                                                                                                                                                                                      | Proposed                                                                                                 |
|------------------------------------------------------------------------------------------------------------------------------------------------------------------------------------------------|----------------------------------------------------------------------------------------------------------|
| Awnings shall be fabric or metal. Plastic and vinyl awnings are prohibited, except for First Grade vinyl awnings, subject to approval by the design review board.                              | Fabric.                                                                                                  |
| Awnings shall be solid colors rather than patterned.                                                                                                                                           | Proposed awnings are a brown/rust color.                                                                 |
| If an awning valance is proposed, it shall be straight rather than curved, except for special architectural elements to be compatible with historic building styles.                           | Awning valance is straight.                                                                              |
| Awning colors shall enhance and complement the building and adjacent awnings, rather than overwhelm the building scheme. Colors shall not call more attention to the awning than the building. | Existing building is white and surrounding awnings vary in color. Proposed awning is a brown/rust color. |
| Lighting associated with awnings and canopies shall be prohibited, except lighting approved by the design review board which is attached                                                       | No lighting is proposed.                                                                                 |

#### RECOMMENDATION

Staff recommends approval.