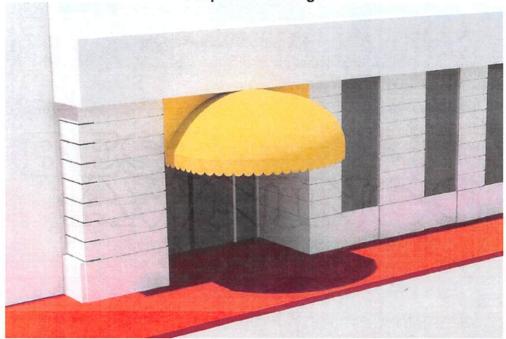

The property is located at 9472 Harding Avenue, within the SD-B40 zoning district. The applicant is requesting to replace two existing straight awnings for two new yellow scalloped awnings. The restaurant is Tiberio.

| harmonious with the overall building design and historic context.                                                                                                                   | with the overall building design.                                                                               |
|-------------------------------------------------------------------------------------------------------------------------------------------------------------------------------------|-----------------------------------------------------------------------------------------------------------------|
| Awnings and canopies shall be consistent on multiple storefronts within a larger building.                                                                                          | Proposed awnings are dome shaped while existing storefront awnings on the building are straight in shape.       |
| After 25 feet in length, an awning or canopy shall have either a break of a minimum of six inches or articulation of the awning or canopy.                                          | N/A The proposed awnings are 10 feet in length.                                                                 |
| Awnings shall be attached to the building facades and shall not be supported by vertical elements within the right-of-way.                                                          | Awnings are attached to the building facade and are not supported by vertical elements within the right-of-way. |
| Awnings shall have a pedestrian scale and be placed so as to provide weather protection.                                                                                            | Awnings have a pedestrian scale and provide weather protection.                                                 |
| Awnings shall be an enhancement to the building facade and shall be proportional with and complimentary to nearby buildings and awnings.                                            | Proposed awnings are not consistent with the building design.                                                   |
| Awnings shall be mounted in locations that respect the design of the building and do not obscure ornamental features over storefronts (i.e. rooflines. arches, materials, banding). | Proposed location of awnings do not obscure ornamental features over storefronts.                               |
| Awnings shall project a minimum of three feet and a maximum six feet over the sidewalk, not to exceed the width of the sidewalk.                                                    | Proposed awnings project six feet over the sidewalk and do not exceed the width of the sidewalk.                |

b. Appearance

| Permitted                                                                                                                                                            | Proposed                                                                |
|----------------------------------------------------------------------------------------------------------------------------------------------------------------------|-------------------------------------------------------------------------|
| Awnings shall be fabric or metal. Plastic and vinyl awnings are prohibited, except for First Grade vinyl awnings, subject to approval by the design review board.    | Canvas                                                                  |
| Awnings shall be solid colors rather than patterned.                                                                                                                 | Proposed awnings are a solid yellow color.                              |
| If an awning valance is proposed, it shall be straight rather than curved, except for special architectural elements to be compatible with historic building styles. | Awning valance is curved and is not compatible with the building style. |
| Awning colors shall enhance and complement the building and adjacent awnings, rather than                                                                            |                                                                         |

| overwhelm the building scheme. Colors shall not call more attention to the awning than the                                                                                                                  | appears to overwhelm the building |
|-------------------------------------------------------------------------------------------------------------------------------------------------------------------------------------------------------------|-----------------------------------|
| building.                                                                                                                                                                                                   | scheme.                           |
| Lighting associated with awnings and canopies shall be prohibited, except lighting approved by the design review board which is attached underneath the awning and intended to provide pedestrian lighting. | No lighting is proposed.          |

#### RECOMMENDATION

Staff recommends denial due to the following requirements:

- 1. Awnings shall be harmonious with the overall building design.
- 2. Awning valance shall be straight rather than curved.