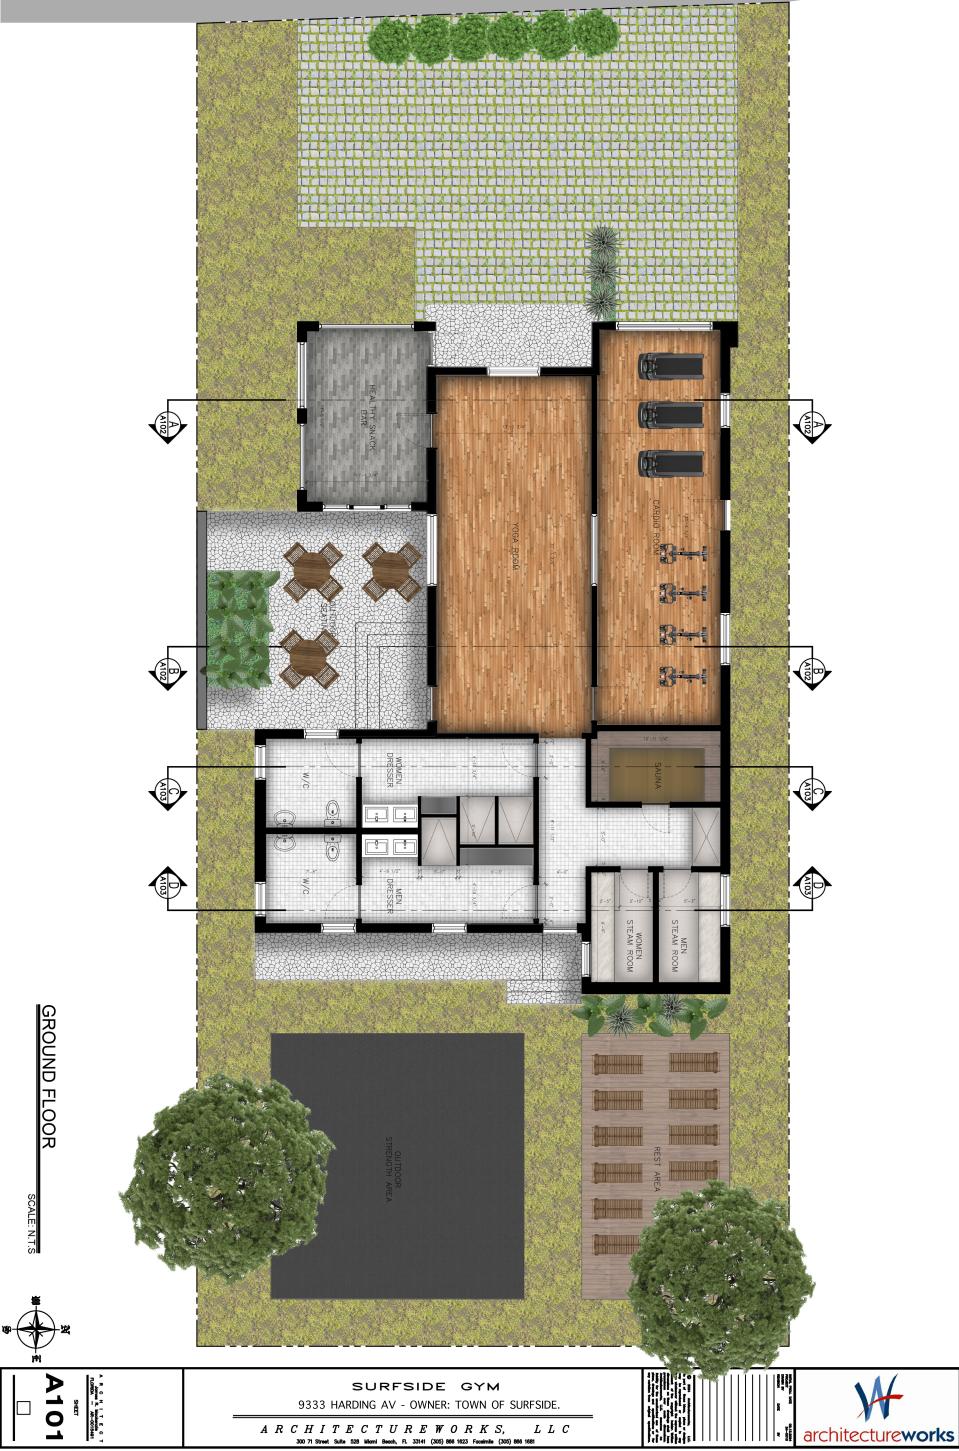

9333 Harding Avenue

Future Home of

## Surfside Fitness Club & Spa



Proposed Designs By: ArchitectureWorks, LLC.

## Ground Floor



## Interior





Showers / Lockers



## Unisex / Sauna / Lockers









SECTION B'-B"

SCALE: N.T.S



YOGA ROOM





|  | SURFSIDE GYM<br>9333 HARDING AV - OWNER: TOWN OF SURFSIDE.                                                                          | Para and at a second se | ¥                 |
|--|-------------------------------------------------------------------------------------------------------------------------------------|-----------------------------------------------------------------------------------------------------------------------------------------------------------------------------------------------------------------------------------------------------------------------------------------------------------------------------------------------------------------------------------------------------------------------------------------